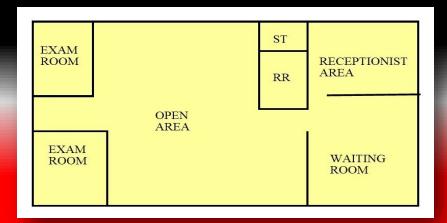

## **MEDICAL SPACE IN OVIEDO**

For Lease 1,260 SF - 1000 Executive Drive, Oviedo, FL 32765

**Less than 3 minutes from SR-417 and Oviedo Medical Center Hospital** 

- Less than 3 minutes from SR 417 and New Oviedo Medical Center Hospital.
- Bus Stop at this property.
- Renovated in 2016.
- Signage.
- Parking: 64 spaces (5.08) ratio.
- 24 Hour Availability.
- 1,260 SF
- Rent: \$21.50 psf Triple Net