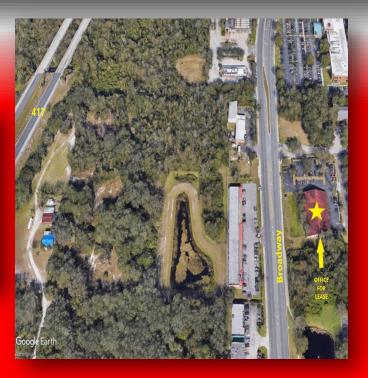

## **MEDICAL SPACE IN OVIEDO**

For Lease 1,260 SF - 1000 Executive Drive, Oviedo, FL 32765

**Less than 3 minutes from SR-417 and Oviedo Medical Center Hospital** 

- Less than 3 minutes from SR 417 and New Oviedo Medical Center Hospital.
- Bus Stop at this property.
- Renovated in 2016.
- Signage.
- Parking: 64 spaces (5.08) ratio.
- 24 Hour Availability.
- 1,260 SF
- Rent: \$21.50 psf Triple Net