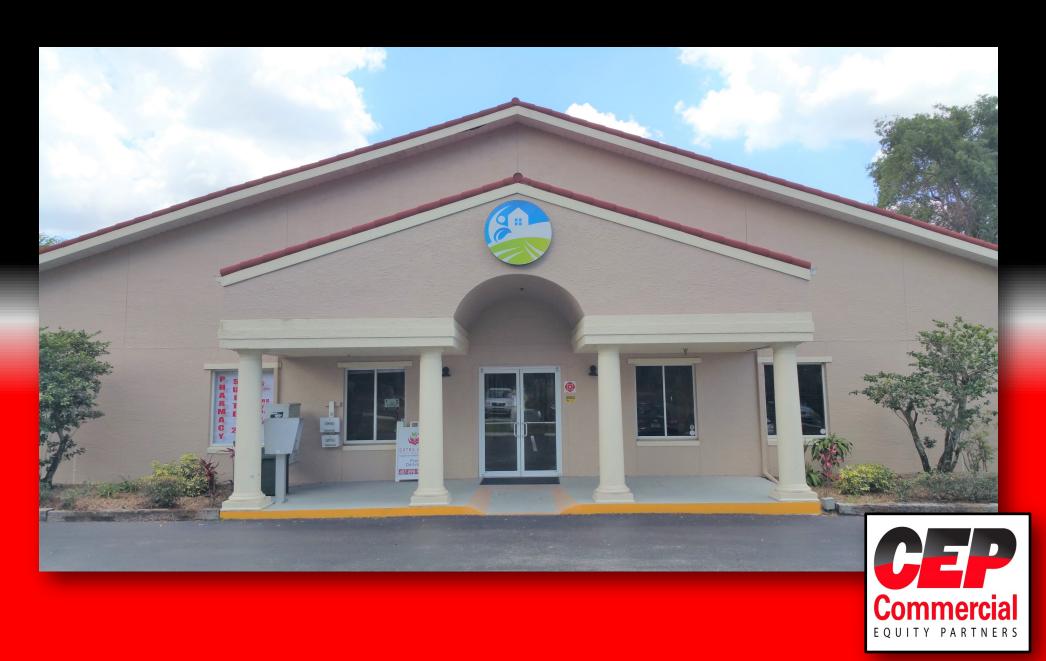

## **MEDICAL SPACE IN OVIEDO**

For Lease 1,260 SF - 1000 Executive Drive, Oviedo, FL 32765

**Less than 3 minutes from SR-417 and Oviedo Medical Center Hospital** 

- Less than 3 minutes from SR 417 and New Oviedo Medical Center Hospital.
- Bus Stop at this property.
- Renovated in 2016.
- Signage.
- Parking: 64 spaces (5.08) ratio.
- 24 Hour Availability.
- 1,260 SF
- Rent: \$21.50 psf Triple Net