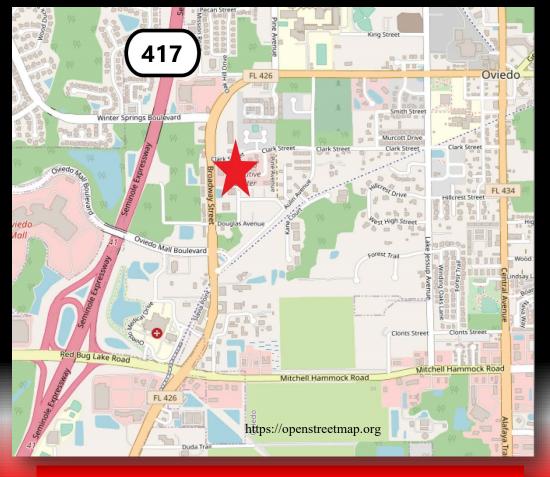

## **MEDICAL SPACE IN OVIEDO**

For Lease 1,260 SF - 1000 Executive Drive, Oviedo, FL 32765

**Less than 3 minutes from SR-417 and Oviedo Medical Center Hospital** 

- Less than 3 minutes from SR 417 and New Oviedo Medical Center Hospital.
- Bus Stop at this property.
- Renovated in 2016.
- Signage.
- Parking: 64 spaces (5.08) ratio.
- 24 Hour Availability.
- 1,260 SF
- Rent: \$21.50 psf Triple Net