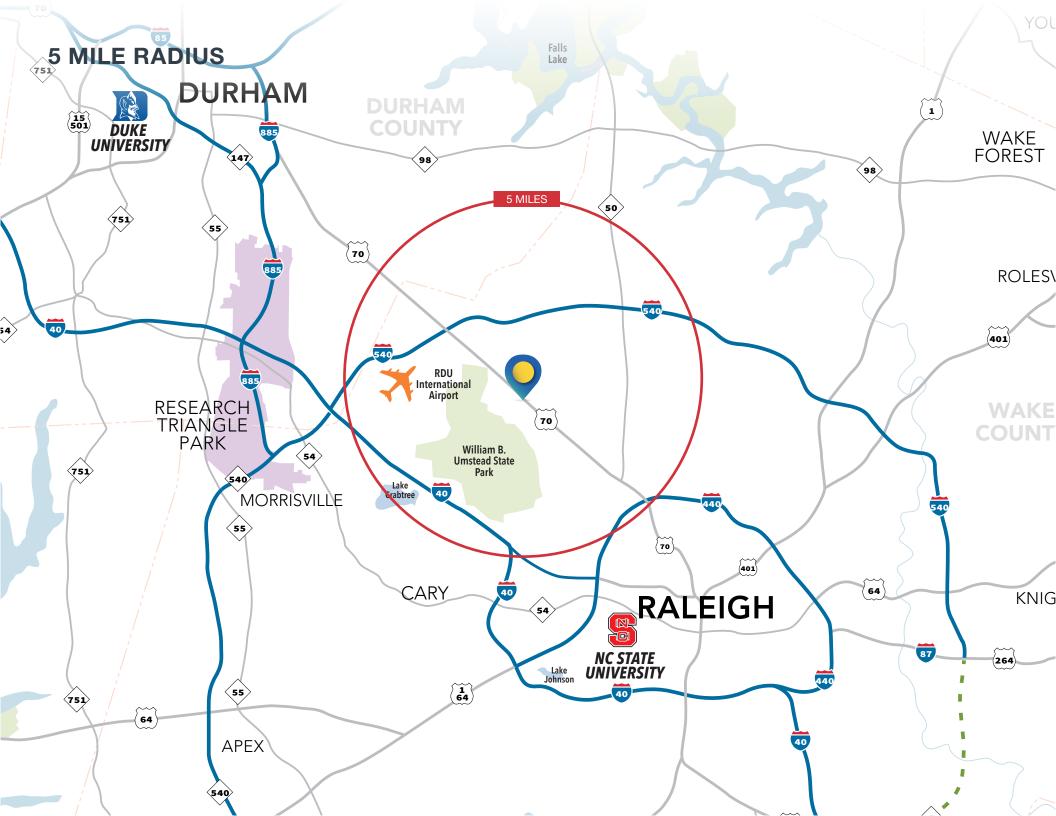

### SURROUNDING AMENITIES

This site is surrounded by a wealth of amenities to live, work, and play. While the below lists a sampling of amenities within a **5 mile radius**, there is much more within close proximity. WakeMed Brier Creek Healthplex and UNC Rex Hospital are 5.5 miles away, Brier Creek Commons are 5 miles, Umstead Park is a 5,579-acre woodland area with hiking trails only 2.1 miles north, and RDU International Airport is 3.5 miles.