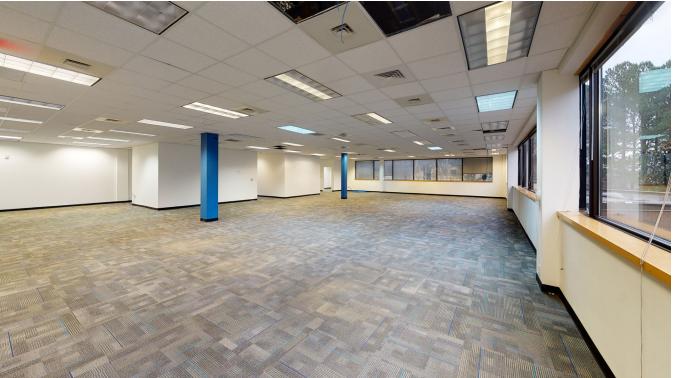

# PROPERTY OVERVIEW OFFICE SPACE FOR LEASE

Move-in ready 2nd story office space in ideal North Raleigh location, off of Glenwood Avenue. Next to high traffic counts and proximity to RDU International Airport, I-440 and I-540.

| ADDRESS:         | 7001 Pinecrest Road, Raleigh, NC 27613                                                                                                                                                                                                                                                |
|------------------|---------------------------------------------------------------------------------------------------------------------------------------------------------------------------------------------------------------------------------------------------------------------------------------|
| BUILDING SIZE:   | 30,164 SF                                                                                                                                                                                                                                                                             |
| AVAILABLE SPACE: | Suite 200: 8,982 RSF<br>Suite 250: 3,104 RSF<br>Total Contiguous: ± <b>12,086 RSF</b>                                                                                                                                                                                                 |
| BASE RATE:       | \$17.50/SF, Full Service                                                                                                                                                                                                                                                              |
| PARKING:         | 4.5:1,000                                                                                                                                                                                                                                                                             |
| TRAFFIC COUNTS:  | 32,500 AADT (2020) : Glenwood Avenue<br>5,400 AADT (2020) : Pinecrest Road                                                                                                                                                                                                            |
| HIGHLIGHTS:      | <ul> <li>Well located office space within proximity to lots of<br/>amenities from Crabree Valley Mall to Brier Creek<br/>Commons</li> <li>Easy access to both I-440 and I-540</li> <li>3.5 miles from RDU International Airport</li> <li>1.7 miles from Umstead State Park</li> </ul> |