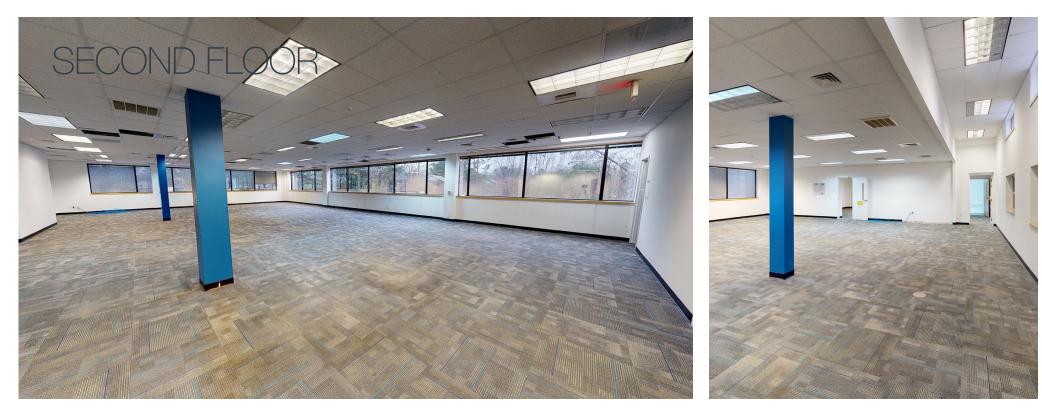

# PROPERTY OVERVIEW OFFICE SPACE FOR LEASE

Move-in ready 2nd story office space in ideal North Raleigh location, off of Glenwood Avenue. Next to high traffic counts and proximity to RDU International Airport, I-440 and I-540.

| ADDRESS:         | 7001 Pinecrest Road, Raleigh, NC 27613                                                                                                                                                                                                                                                |
|------------------|---------------------------------------------------------------------------------------------------------------------------------------------------------------------------------------------------------------------------------------------------------------------------------------|
| BUILDING SIZE:   | 30,164 SF                                                                                                                                                                                                                                                                             |
| AVAILABLE SPACE: | Suite 200: 8,982 RSF<br>Suite 250: 3,104 RSF<br>Total Contiguous: ± <b>12,086 RSF</b>                                                                                                                                                                                                 |
| BASE RATE:       | \$17.50/SF, Full Service                                                                                                                                                                                                                                                              |
| PARKING:         | 4.5:1,000                                                                                                                                                                                                                                                                             |
| TRAFFIC COUNTS:  | 32,500 AADT (2020) : Glenwood Avenue<br>5,400 AADT (2020) : Pinecrest Road                                                                                                                                                                                                            |
| HIGHLIGHTS:      | <ul> <li>Well located office space within proximity to lots of<br/>amenities from Crabree Valley Mall to Brier Creek<br/>Commons</li> <li>Easy access to both I-440 and I-540</li> <li>3.5 miles from RDU International Airport</li> <li>1.7 miles from Umstead State Park</li> </ul> |