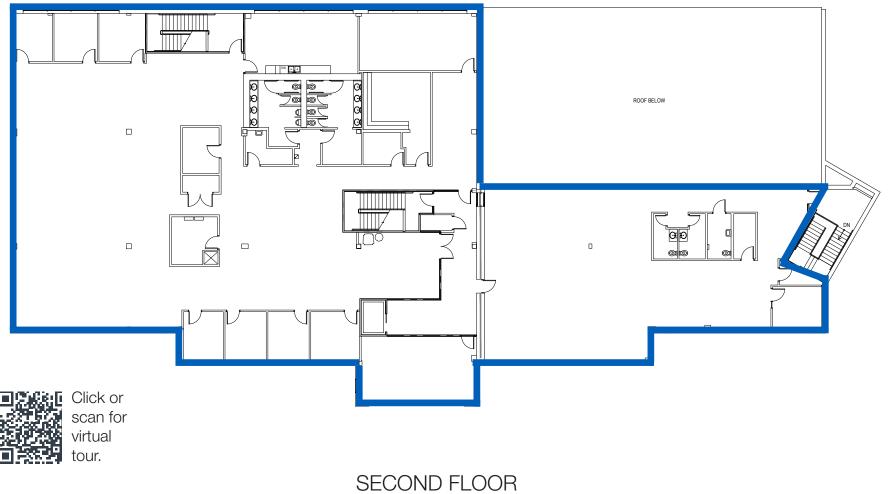

| ADDRESS:         | 7001 Pinecrest Road, Raleigh, NC 27613                                                                                                                                                                                                                                                |
|------------------|---------------------------------------------------------------------------------------------------------------------------------------------------------------------------------------------------------------------------------------------------------------------------------------|
| BUILDING SIZE:   | 30,164 SF                                                                                                                                                                                                                                                                             |
| AVAILABLE SPACE: | Suite 200: 8,982 RSF<br>Suite 250: 3,104 RSF<br>Total Contiguous: ± <b>12,086 RSF</b>                                                                                                                                                                                                 |
| BASE RATE:       | \$17.50/SF, Full Service                                                                                                                                                                                                                                                              |
| PARKING:         | 4.5:1,000                                                                                                                                                                                                                                                                             |
| TRAFFIC COUNTS:  | 32,500 AADT (2020) : Glenwood Avenue<br>5,400 AADT (2020) : Pinecrest Road                                                                                                                                                                                                            |
| HIGHLIGHTS:      | <ul> <li>Well located office space within proximity to lots of<br/>amenities from Crabree Valley Mall to Brier Creek<br/>Commons</li> <li>Easy access to both I-440 and I-540</li> <li>3.5 miles from RDU International Airport</li> <li>1.7 miles from Umstead State Park</li> </ul> |