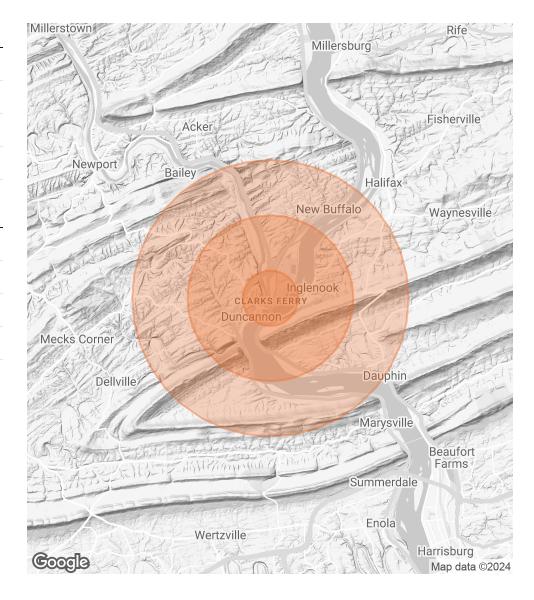

# **DEMOGRAPHICS MAP & REPORT**

| POPULATION                           | 1 MILE        | 3 MILES              | 5 MILES              |
|--------------------------------------|---------------|----------------------|----------------------|
| TOTAL POPULATION                     | 669           | 5,448                | 12,519               |
| AVERAGE AGE                          | 41            | 43                   | 44                   |
| AVERAGE AGE (MALE)                   | 40            | 42                   | 44                   |
| AVERAGE AGE (FEMALE)                 | 42            | 44                   | 45                   |
|                                      |               |                      |                      |
| HOUSEHOLDS & INCOME                  | 1 MILE        | 3 MILES              | 5 MILES              |
| HOUSEHOLDS & INCOME TOTAL HOUSEHOLDS | 1 MILE<br>281 | <b>3 MILES</b> 2,264 | <b>5 MILES</b> 5,083 |
|                                      |               |                      |                      |
| TOTAL HOUSEHOLDS                     | 281           | 2,264                | 5,083                |

Demographics data derived from AlphaMap