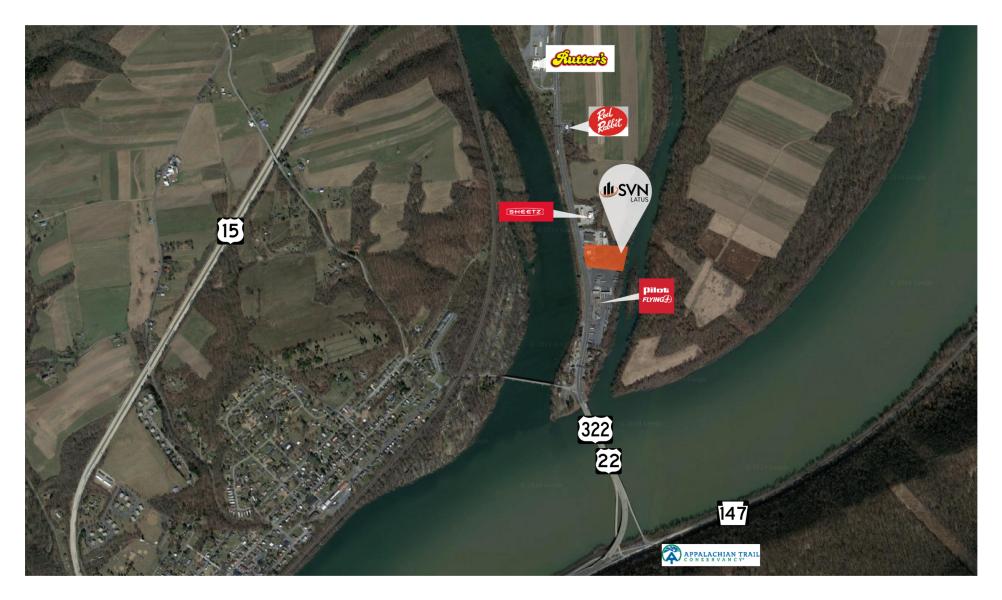

----------------------------|--|
| LOT SIZE:   | 3.44 Acres                   |  |
| TOWNSHIP:   | Reed                         |  |
| COUNTY:     | Dauphin                      |  |
| UTILITIES:  | Water: Well<br>Sewer: Septic |  |



### PROPERTY DESCRIPTION

+/-3.44 acres located along the heavily traveled Route 22/322 in Duncannon, PA. Available land has no official zoning in place, offering ample opportunities for all investors. See listing agent for pricing.

#### PROPERTY HIGHLIGHTS

- +/-310 of frontage
- Great visibility from Route 22/322
- Existing building on property
- Various possible uses
- Rt 22/322 Average Traffic Count: 18,178 VPD North
- Rt 22/322 Average Traffic Count: 16,282 VPD South

#### KAREN NEIDERER

O: 717.737.2422 x1004 karen.neiderer@svn.com

# **RETAIL MAP**



#### KAREN NEIDERER

O: 717.737.2422 x1004 karen.neiderer@svn.com

# **LOCATION MAP**



#### KAREN NEIDERER

O: 717.737.2422 x1004 karen.neiderer@svn.com

\_\_\_\_\_

38 - 40 BENVENUE ROAD | Duncannon, PA 17020

SVN | LATUS

# **DEMOGRAPHICS MAP & REPORT**

| POPULATION                           | 1 MILE        | 3 MILES              | 5 MILES              |
|--------------------------------------|---------------|----------------------|----------------------|
| TOTAL POPULATION                     | 669           | 5,448                | 12,519               |
| AVERAGE AGE                          | 41            | 43                   | 44                   |
| AVERAGE AGE (MALE)                   | 40            | 42                   | 44                   |
| AVERAGE AGE (FEMALE)