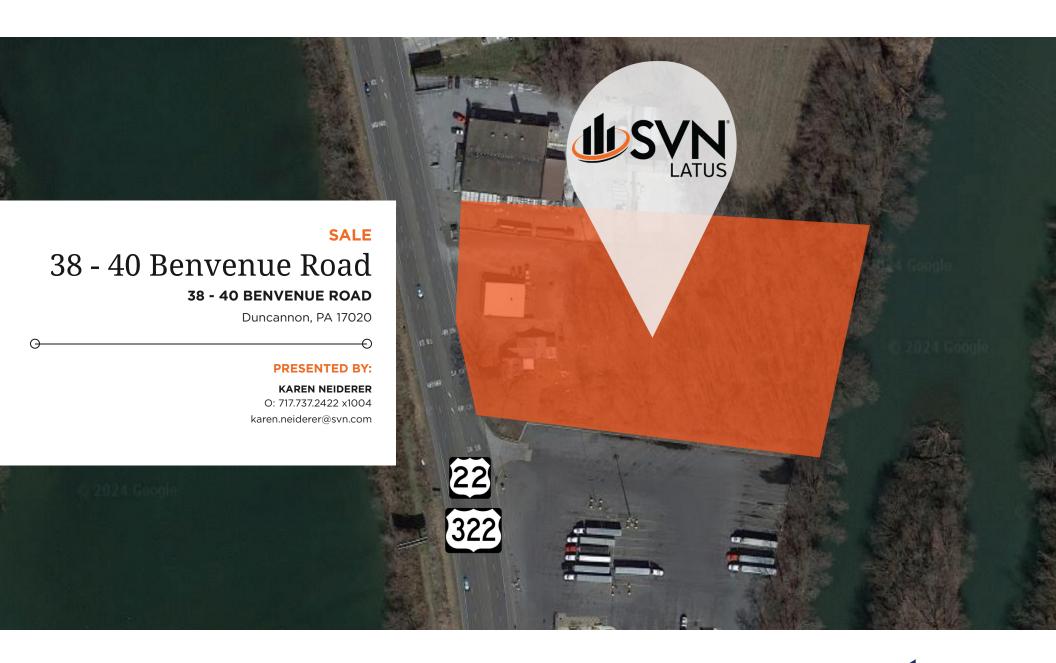

### PROPERTY SUMMARY

### PROPERTY DESCRIPTION

+/-3.44 acres located along the heavily traveled Route 22/322 in Duncannon, PA. Available land has no official zoning in place, offering ample opportunities for all investors. See listing agent for pricing.

#### PROPERTY HIGHLIGHTS

- +/-310 of frontage
- Great visibility from Route 22/322
- Existing building on property
- Various possible uses
- Rt 22/322 Average Traffic Count: 18,178 VPD North
- Rt 22/322 Average Traffic Count: 16,282 VPD South