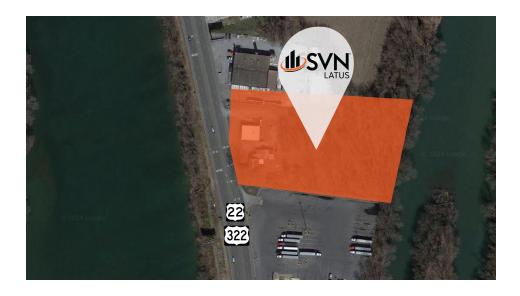

### PROPERTY SUMMARY



### **OFFERING SUMMARY**

| SALE PRICE: | Subject To Offer             |  |
|-------------|------------------------------|--|
| LOT SIZE:   | 3.44 Acres                   |  |
| TOWNSHIP:   | Reed                         |  |
| COUNTY:     | Dauphin                      |  |
| UTILITIES:  | Water: Well<br>Sewer: Septic |  |



### PROPERTY DESCRIPTION

+/-3.44 acres located along the heavily traveled Route 22/322 in Duncannon, PA. Available land has no official zoning in place, offering ample opportunities for all investors. See listing agent for pricing.

#### PROPERTY HIGHLIGHTS

- +/-310 of frontage
- Great visibility from Route 22/322
- Existing building on property
- Various possible uses
- Rt 22/322 Average Traffic Count: 18,178 VPD North
- Rt 22/322 Average Traffic Count: 16,282 V