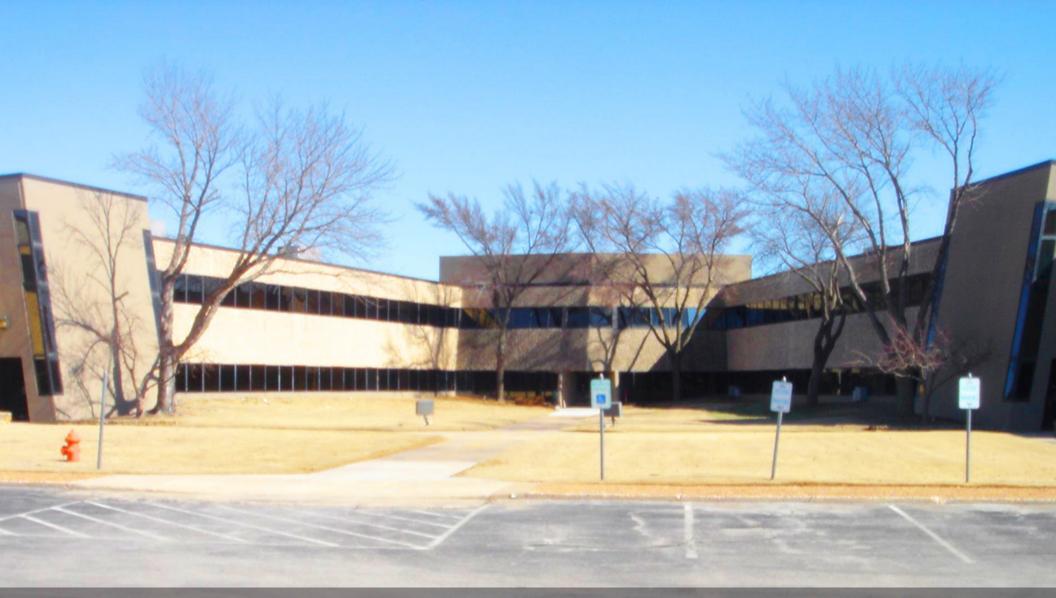

### **PROPERTY OVERVIEW**

This multi-tenant office building was built in 1982 and renovated in 2009. The main entry has been refurbished with Venezuelan marble floors, imported chandeliers, and the construction of a security guard desk. The building has on-site security and controlled 24 hour access, as well as, high-speed data/ communications connectivity. Additionally, all restrooms have been renovated and updated as well. Twenty-four hour tenant controlled HVAC available.