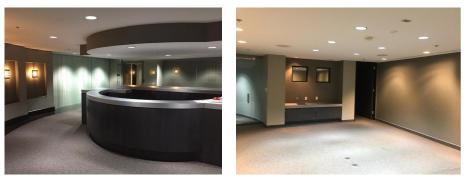

### **PROPERTY OVERVIEW**

This multi-tenant office building was built in 1982 and renovated in 2009. The main entry has been refurbished with Venezuelan marble floors, imported chandeliers, and the construction of a security guard desk. The building has on-site security and controlled 24 hour access, as well as, high-speed data/ communications connectivity. Additionally, all restrooms have been renovated and updated as well. Twenty-four hour tenant controlled HVAC available.