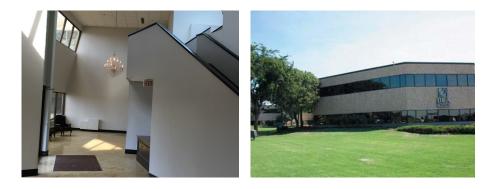

### **PROPERTY OVERVIEW**

This multi-tenant office building was built in 1982 and renovated in 2009. The main entry has been refurbished with Venezuelan marble floors, imported chandeliers, and the construction of a security guard desk. The building has on-site security and controlled 24 hour access, as well as, high-speed data/ communications connectivity. Additionally, all restrooms have been renovated and updated as well. Twenty-four hour tenant controlled HVAC available.