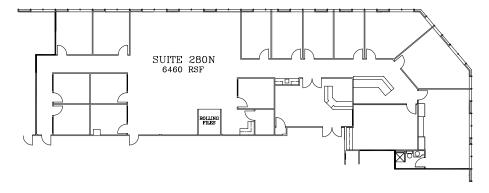

### **PROPERTY SNAPSHOT**

| North Building |                    |
|----------------|--------------------|
| Suite 280N     | 6,460 RSF          |
| Lease Rate     | \$12.00/SF         |
| Lease Type     | Full Service Gross |
| Lease Term     | 3 - 5 Years        |