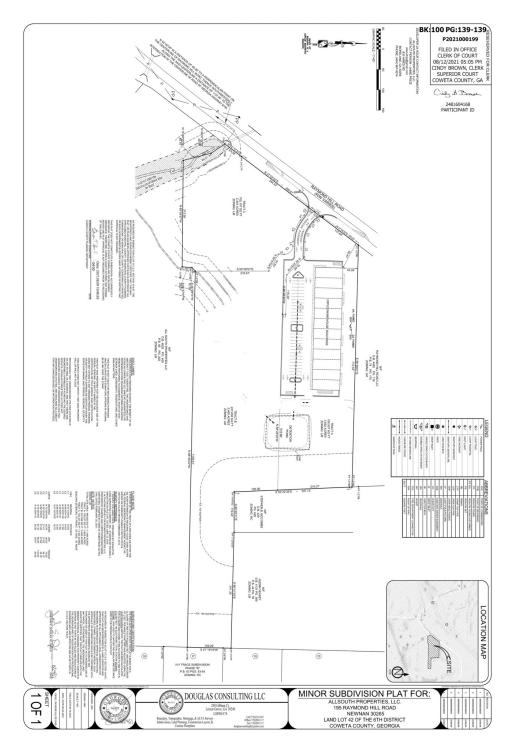

### PROPERTY DESCRIPTION

+/-5.46 Acres of Cleared, Relatively Flat Industrial Land for Lease Directly off of I-85 South on Raymond Hill Rd in Newnan. Ideal location to develop for truck parking or an office/warehouse site. Land is located less than 1/2 mile from I-85, Exit 51. Landlord may be willing to participate in developing the site for a qualified tenant.

#### PROPERTY HIGHLIGHTS

- · Located Less Than .38 Mile off I-85 South, Exit 51
- · Great Location for Truck Parking or Office/Warehouse Site
- · Cleared, Flat Topography
- 22.8 Miles to Atlanta Airport
- · Signalized Intersection on Corner
- All Utilities Available
- · Owner May Be Willing to Participate in Development
- · Zoning: LM Light Industrial
- · Lease Rate: Inquire
- Traffic County Hwy 154: 18,100 VPD
- · Coweta County