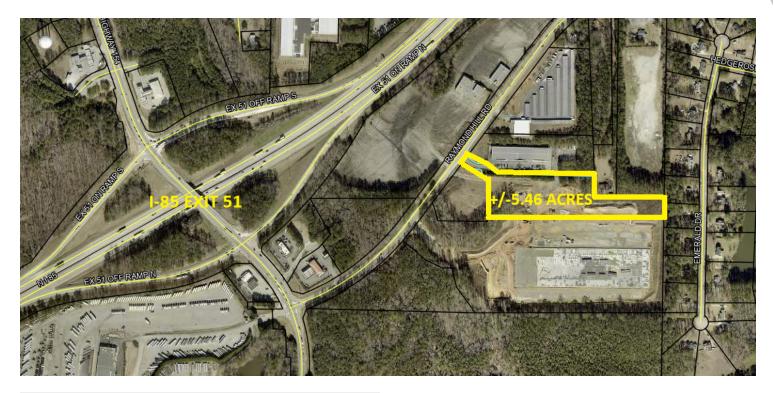

# +/-5.46 ACRES DIRECTLY OFF I-85 IN NEWNAN

RAYMOND HILL ROAD, NEWNAN, GA 30265

### PROPERTY DESCRIPTION

+/-5.46 Acres of Cleared, Relatively Flat Industrial Land for Lease Directly off of I-85 South on Raymond Hill Rd in Newnan. Ideal location to develop for truck parking or an office/warehouse site. Land is located less than 1/2 mile from I-85, Exit 51. Landlord may be willing to participate in developing the site for a qualified tenant.

#### PROPERTY HIGHLIGHTS

- · Located Less Than .38 Mile off I-85 South, Exit 51
- · Great Location for Truck Parking or Office/Warehouse Site
- · Cleared, Flat Topography
- 22.8 Miles to Atlanta Airport
- · Signalized Intersection on Corner
- All Utilities Available
- · Owner May Be Willing to Participate in Development
- · Zoning: LM Light Industrial
- · Lease Rate: Inquire
- Traffic County Hwy 154: 18,100 VPD
- · Coweta County