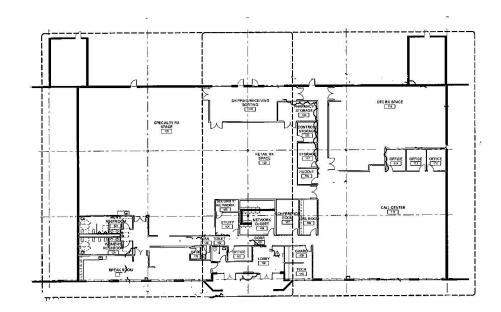

## 10737-10755 Marks Way former CenterWell Pharmacy-MPC 26C

www.miramarflexspace.com

- ±18,549 SF total
- 100% Office
- ±678 SF Lab/ Ancillary Office
- 14' Clear

- Street Level
- 4.5:1000 parking
- \$16.50/SF NNN