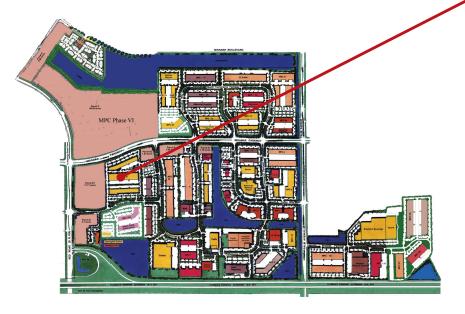

Equidistant from Ft. Lauderdale and Miami, Miramar Park of Commerce is a light industrial park campus in Southwest Broward County fronting the Florida Turnpike just one mile east of the Red Road Interchange.

Since breaking ground in 1984, Sunbeam has developed the Miramar Park of Commerce into South Florida's largest locally-owned and managed Business Park, with over five million square feet of office/service, laboratory, pharmacy, light manufacturing and distribution space.

The world class park is home to 10,000 employees from more than 170 national and international companies. New flex/office space, corporate build-to-suits as well as a limited number of second-generation spaces are available in the park.