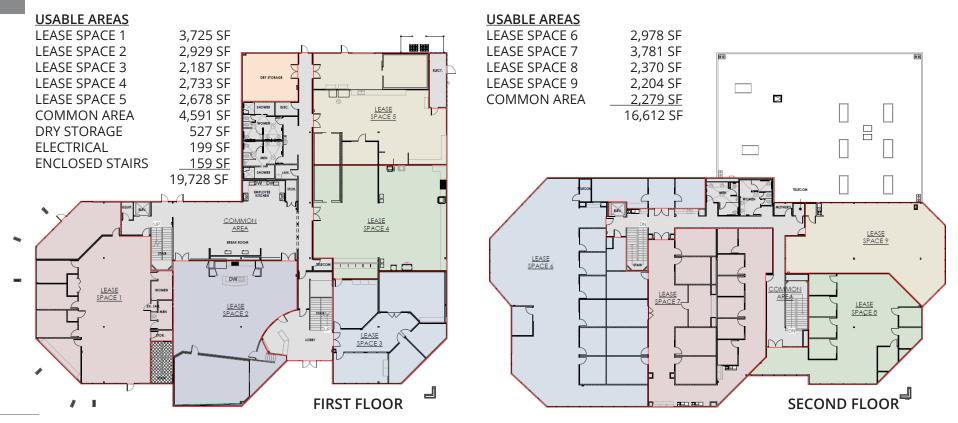

#### **Building Details**

- 1st Floor Space: 19,728 SF
- 2nd Floor Space: 16,612 SF
- Restrooms: Common
- Elevator Served: Yes
- Zoning: PD/M-1
- Load Factor: 11.6% 19.8%\* \*Depends on suite configuration\*

# FOR SALE OR LEASE 2811 AIRPARK DRIVE | SANTA MARIA, CA

Beautiful Class "A" office space in a recently remodeled professional building in Santa Maria's R&D sector. Attached floor plans show various suite configurations for multi-tenant occupancy on each floor. Building amenities include a large break area with a gourmet kitchen, common restrooms with showers and a larger storage area. In addition, there are 2 laboratory spaces with shared walk-in cooler that can be leased separately or as part of a Tenant space. Note: the building can be leased to a single tenant, two (2) tenants or multiple tenants.