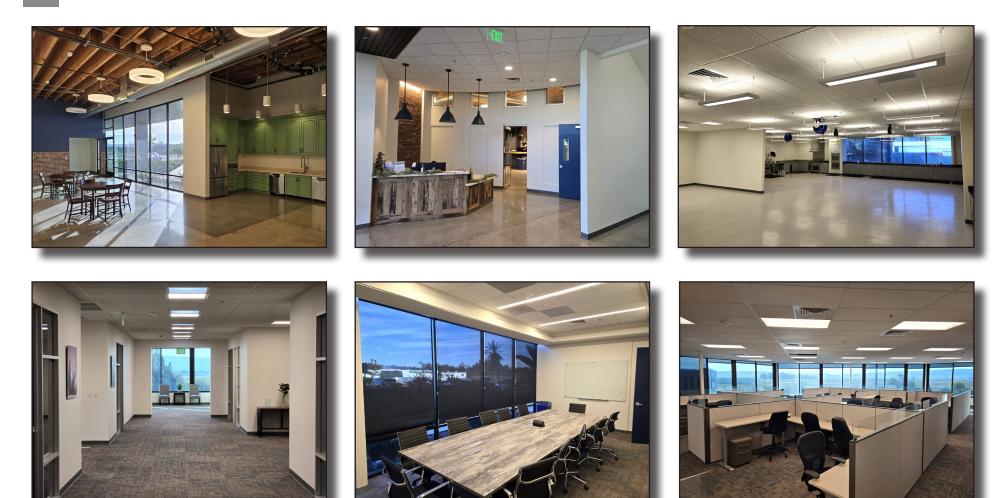

# FOR SALE OR LEASE 2811 AIRPARK DRIVE | SANTA MARIA, CA

Beautiful Class "A" office space in a recently remodeled professional building in Santa Maria's R&D sector. Attached floor plans show various suite configurations for multi-tenant occupancy on each floor. Building amenities include a large break area with a gourmet kitchen, common restrooms with showers and a larger storage area. In addition, there are 2 laboratory spaces with shared walk-in cooler that can be leased separately or as part of a Tenant space. Note: the building can be leased to a single tenant, two (2) tenants or multiple tenants.