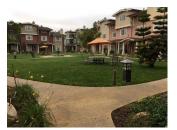

## DESCRIPTION

Spacious and fabulous office or retail space available in Carpinteria at Lavender Court

Unique 1,100 SF ADA accessible commercial space available at Lavender Court in Carpinteria. Perfect for retail or office use. Great visibility near the vibrant downtown area. Charming and ready to be improved for your business. Newer complex with 3 commercial units, 3 live/work units and 40 luxury townhome apartments built in 2008. Available now, approximately 1,100 square feet. Use of 2 common rest rooms with exterior access shared with 2 other businesses. Beautiful courtyard with fountain. Close to freeway, bus lines, and short distance to downtown and the beach.

Lush landscaping. Family owned complex with professional onsite management.

Craftsman style architecture; covered front portico at entry. One front and 1 side entries;

Located at Lavender Court, 4650 Carpinteria Ave., Carpinteria, CA 93013