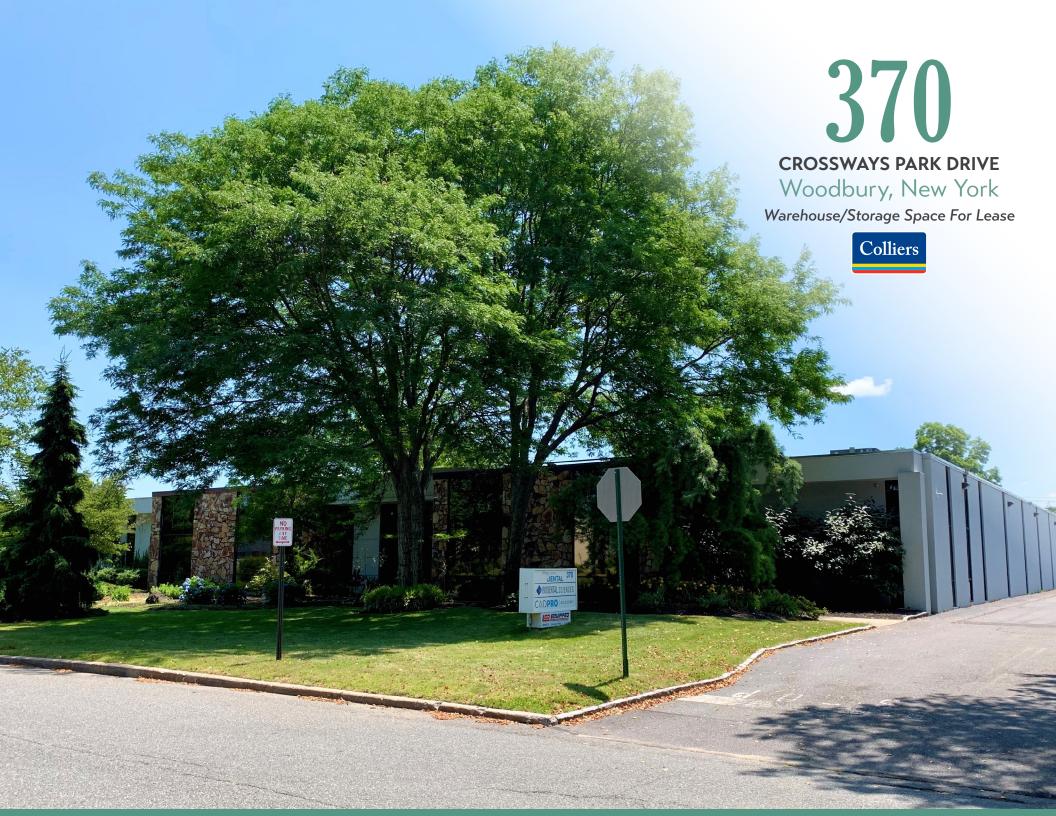

# Warehouse/Storage Space Available for Lease with Excellent Corporate Image

| Total Available: | +/- 15,300 SF                             |
|------------------|-------------------------------------------|
| Office:          | +/- 60% (can be reduced to +/- 20%)       |
| Warehouse:       | Up to +/- 80%                             |
| Loading:         | 1 Drive-in (additional drive in possible) |
| Ceiling Height:  | 13'-14'                                   |

## Highlights:

- $\boldsymbol{\cdot}$  Situated in the prestigious Crossways Business Park
- $\cdot$  Key card access with 24/7 building availability
- Conversion to 80% Warehouse/Storage
- Currently built out as Lab/R&D
- $\boldsymbol{\cdot}$  Common area lobby and bathrooms with high end finishes
- Fully air conditioned
- Connected to sewers
- Available immediately