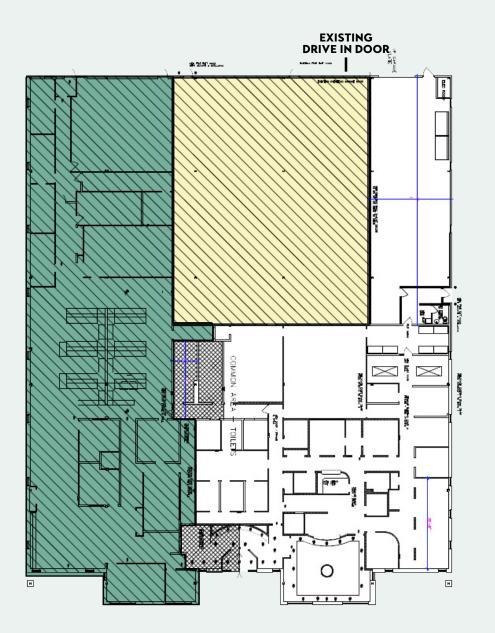

# 

EXISTING DRIVE IN DOOR

DIE NO

halles fiel had some

#### OPTION 1: EXISTING CONFIGURATION

**OPTION 2: WAREHOUSE/STORAGE CONVERSION** 

POTENTIAL DRIVE IN DOOR

18-353 - 36.---

) Warehouse/Storage