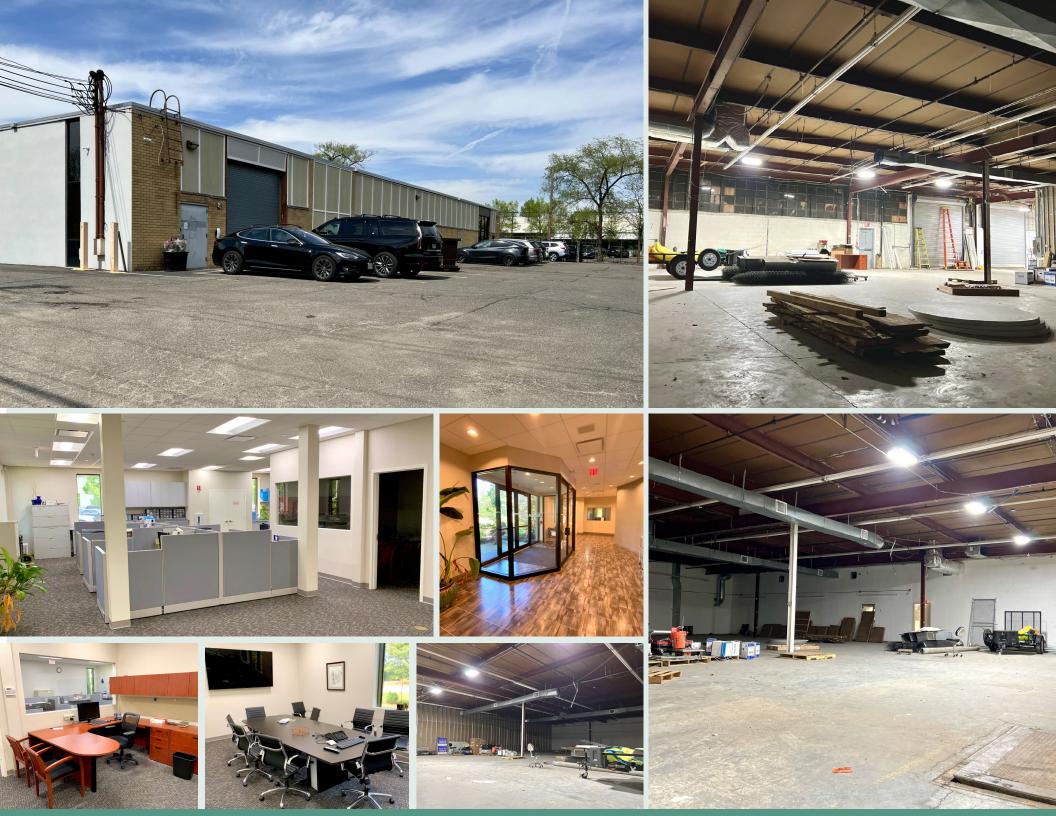

# Warehouse/Storage Space Available for Lease with Excellent Corporate Image

| Total Available: | +/- 15,300 SF                             |
|------------------|-------------------------------------------|
| Office:          | +/- 60% (can be reduced to +/- 20%)       |
| Warehouse:       | Up to +/- 80%                             |
| Loading:         | 1 Drive-in (additional drive in possible) |
| Ceiling Height:  | 13'-14'                                   |

## Highlights:

- $\boldsymbol{\cdot}$  Situated in the prestigious Crossways Business Park
- $\cdot$  Key card access with 24/7 building availability
- Conversion to 80% Warehouse/Storage
- Currently built out as Lab/R&D
- $\boldsymbol{\cdot}$  Common area lobby and bathrooms with high end finishes
- Fully air conditioned
- Connected to sewers
- Available immediately