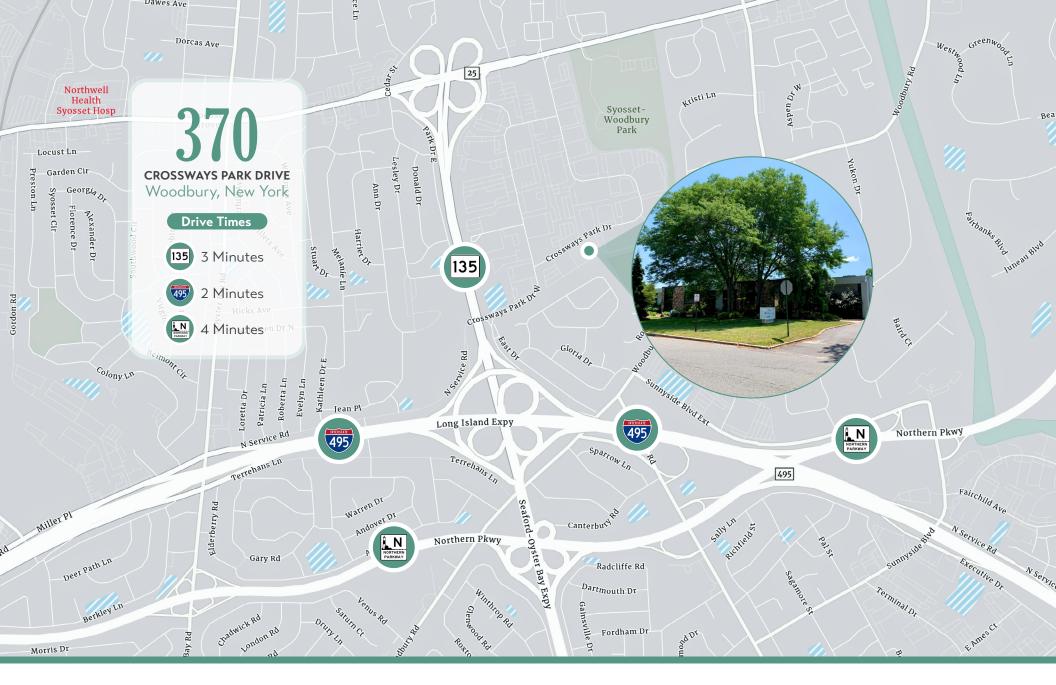

| Up to +/- 80%                             |
| Loading:         | 1 Drive-in (additional drive in possible) |
| Ceiling Height:  | 13'-14'                                   |

## Highlights:

- $\boldsymbol{\cdot}$  Situated in the prestigious Crossways Business Park
- $\cdot$  Key card access with 24/7 building availability
- Conversion to 80% Warehouse/Storage
- Currently built out as Lab/R&D
- $\boldsymbol{\cdot}$  Common area lobby and bathrooms with high end finishes
- Fully air conditioned
- Connected to sewers
- Available immediately

## Asking Price: Upon Request



# 

EXISTING DRIVE IN DOOR

DIE NO

halles fiel had some

#### OPTION 1: EXISTING CONFIGURATION



**OPTION 2: WAREHOUSE/STORAGE CONVERSION** 



POTENTIAL DRIVE IN DOOR

18-353 - 36.---

) Warehouse/Storage





# Justin Maiorano

Associate Vice President +1 516 284 3448 justin.maiorano@colliers.com Salesperson

## Steven Sessa

Associate Vice President +1 516 284 3414 steven.sessa@colliers.com Salesperson No representation is made as to the accuracy of the information furnished herein and same is submitted subject to errors, omissions, change of prices, rental, or other conditions, prior sale, lease, sublease, and/or withdrawal without notice. While every attempt is made to ensure accuracy, the floor plan(s) is for guidance only. The measurements, dimensions, specifications, and other data shown are approximate and may not be to scale. We assume no responsibility for the accuracy of the floor plan(s) or for any action taken in reliance thereon. The floor plan(s) do not create any representation