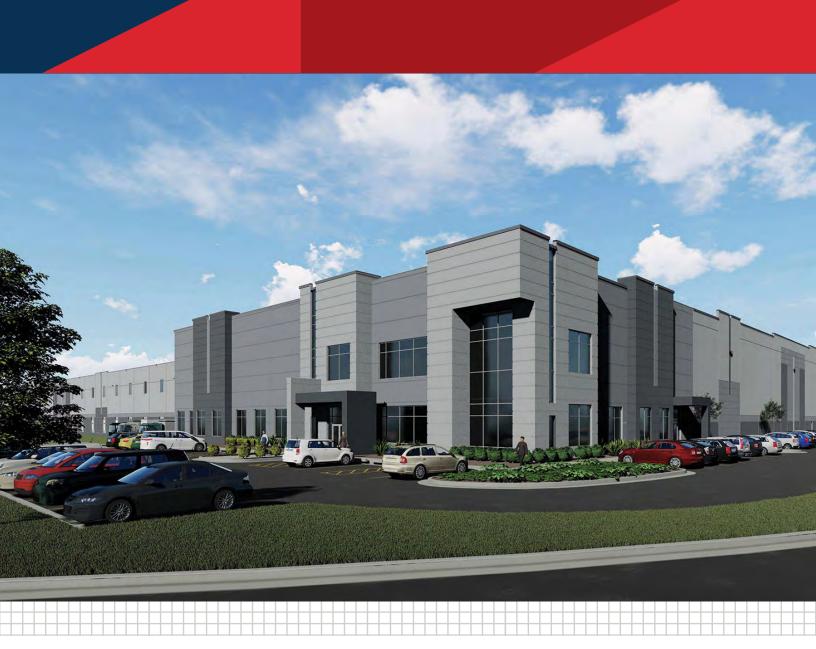

## **BOURBON LOGISTICS CENTER 7**

3010 Preston Highway, Shepherdsville, Kentucky

## Shepherdsville, Kentucky

Bourbon Logistics Center 7 is positioned one-half mile from I-65 at Ohm Drive in Shepherdsville, Kentucky. The location provides superior access to multiple markets. UPS Worldport is 15 miles from the site, providing strategic logistics opportunities to the end-user.