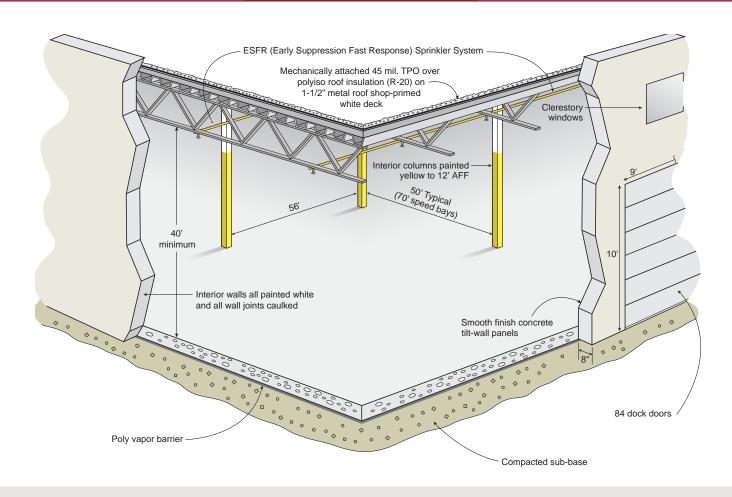

## **BUILDING SPECIFICATIONS - BOURBON 7**

Square Footage 840,064 SF
Office Area 12,000 SF
Site Area 60 acres

Column Spacing 50' wd x 56' dp (typical) with 70' speed bays

Clear Height 40'

**Dock Doors** 84 (expandable)

Drive-In Doors 2

Truck Court Depth 185'

**Power** 6000 Amp, 227/480 Volt, 3 Phase

**Auto Parking** 468 spaces (expandable)

Trailer Storage 117
Lighting LED

**Sprinkler** ESFR sprinkler system

CORE5
INDUSTRIAL PARTNERS