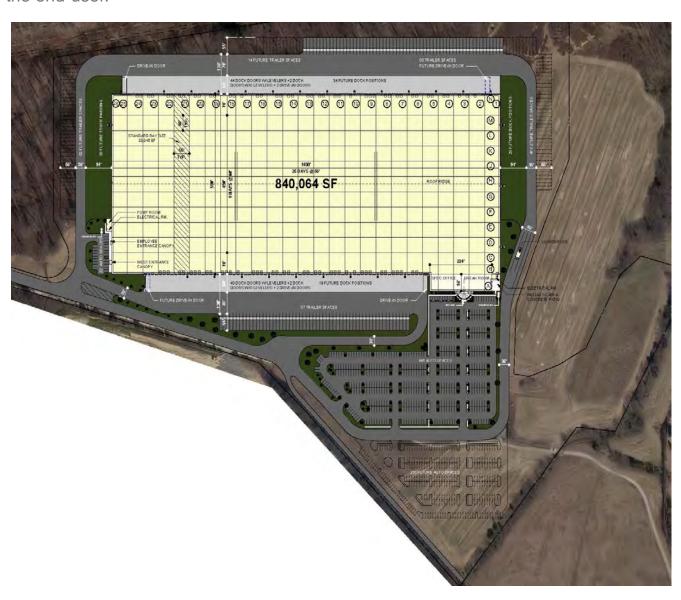

## **BUILDING SPECIFICATIONS - BOURBON 7**

Square Footage 840,064 SF
Office Area 12,000 SF
Site Area 60 acres

Column Spacing 50' wd x 56' dp (typical) with 70' speed bays

Clear Height 40'

**Dock Doors** 84 (expandable)

Drive-In Doors 2

Truck Court Depth 185'

**Power** 6000 Amp, 227/480 Volt, 3 Phase

**Auto Parking** 468 spaces (expandable)

Trailer Storage 117
Lighting LED

**Sprinkler** ESFR sprinkler system

CORE5
INDUSTRIAL PARTNERS