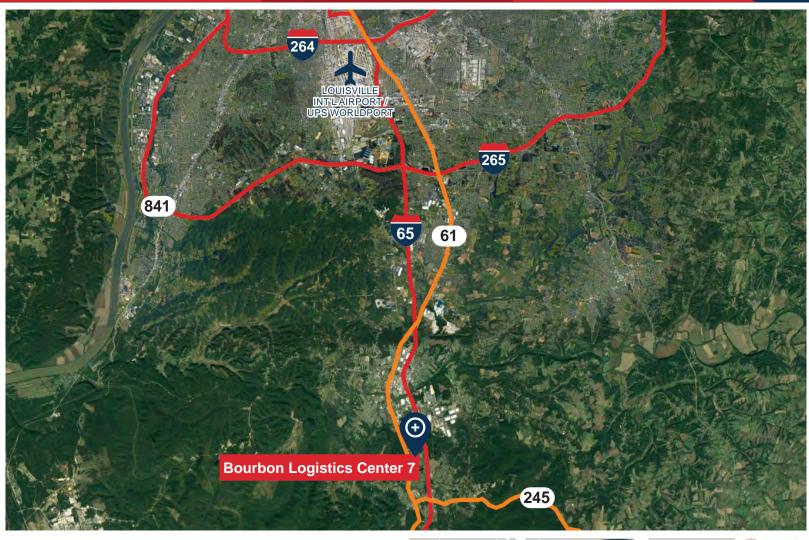

## Shepherdsville, Kentucky

Bourbon Logistics Center 7 is positioned one-half mile from I-65 at Ohm Drive in Shepherdsville, Kentucky. The location provides superior access to multiple markets. UPS Worldport is 15 miles from the site, providing strategic logistics opportunities to the end-user.