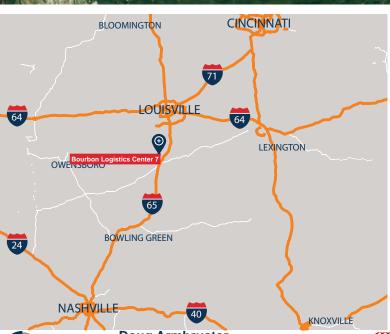

## Shepherdsville, Kentucky

Bourbon Logistics Center 7 is positioned one-half mile from I-65 at Ohm Drive in Shepherdsville, Kentucky. The location provides superior access to multiple markets. UPS Worldport is 15 miles from the site, providing strategic logistics opportunities to the end-user.