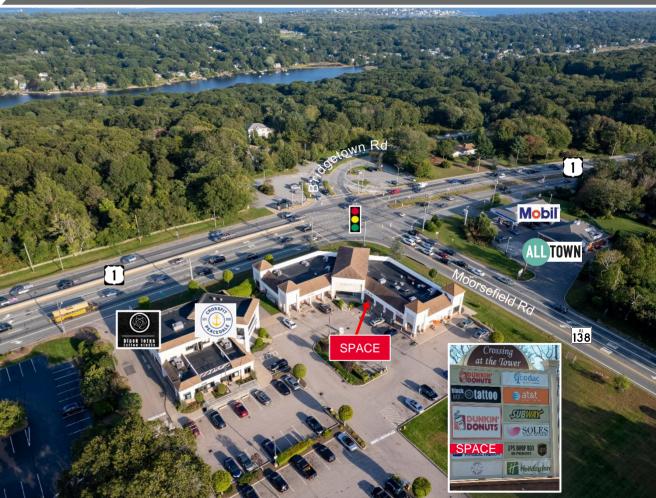

### FOR SUBLEASE 3045 Tower Hill Road South Kingstown, RI

#### **Property Highlights**

- Gateway to South County
- At the corner at a light, Rte. 138 & Rte. 1
- Regional location
- · Great access and visibility
- Strong traffic counts 31,666 VPD (2022)
- Access to beaches and URI campuses
- Excellent parking field

## FOR LEASE 3045 Tower Hill Road

South Kingstown, RI