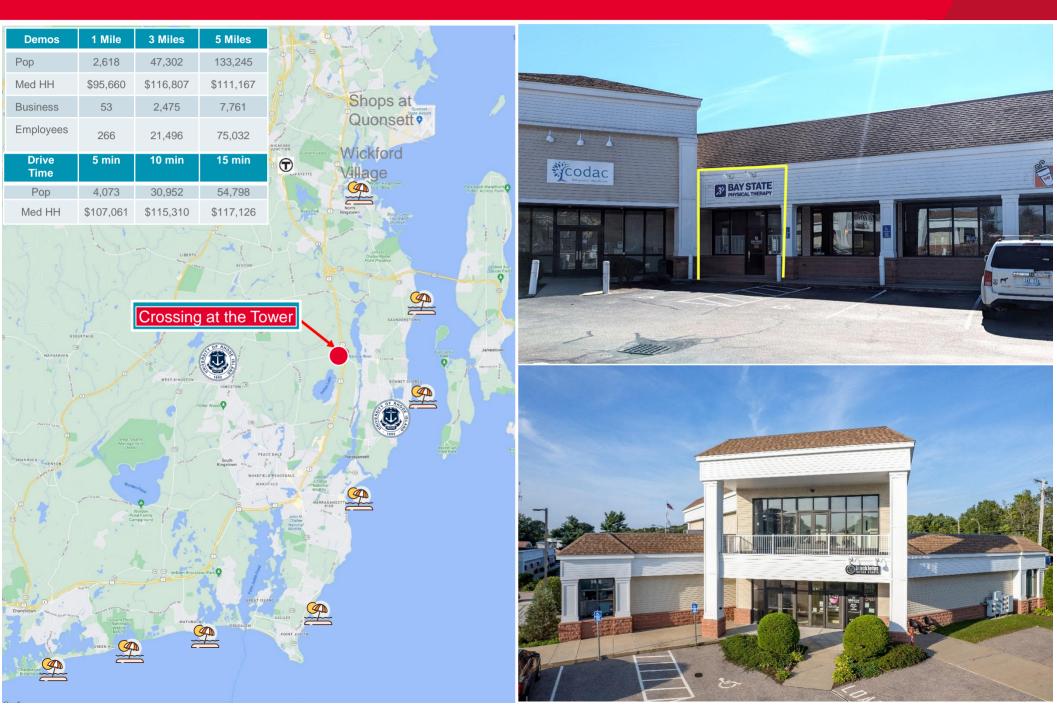

### FOR SUBLEASE 3045 Tower Hill Road South Kingstown, RI

#### **Property Highlights**

- Gateway to South County
- At the corner at a light, Rte. 138 & Rte. 1
- Regional location
- · Great access and visibility
- Strong traffic counts 31,666 VPD (2022)
- Access to beaches and URI campuses
- Excellent parking field

## FOR LEASE 3045 Tower Hill Road

South Kingstown, RI