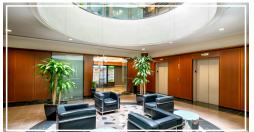

#### **PREMISES**

 Three-story, 150,000 SF office building with two connected wings

#### FEATURES AND AMENITIES

- PROMINENT BUILDING SIGNAGE AVAILABLE
- Fully-equipped fitness center with Peloton bikes
- Friends 24/7 Micro-market, grab n' go food service
- Magnificent wooded setting in the heart of Bloomfield Hills
- Inviting three-story rotunda lobbies and recently renovated common areas and restrooms
- Convenient points of entry, including walk-out access on both first and second floors
- Well-lit parking with adjacent 2-level covered parking deck
- Computerized security/entry access
- Convenient I-75 access less than a mile away
- Nearby hotels and fine restaurants