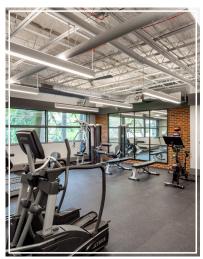

#### FEATURES AND AMENITIES

- PROMINENT BUILDING SIGNAGE AVAILABLE
- Fully-equipped fitness center with Peloton bikes
- Friends 24/7 Micro-market, grab n' go food service
- Magnificent wooded setting in the heart of Bloomfield Hills
- Inviting three-story rotunda lobbies and recently renovated common areas and restrooms
- Convenient points of entry, including walk-out access on both first and second floors
- Well-lit parking with adjacent 2-level covered parking deck
- Computerized security/entry access
- Convenient I-75 access less than a mile away
- Nearby hotels and fine restaurants