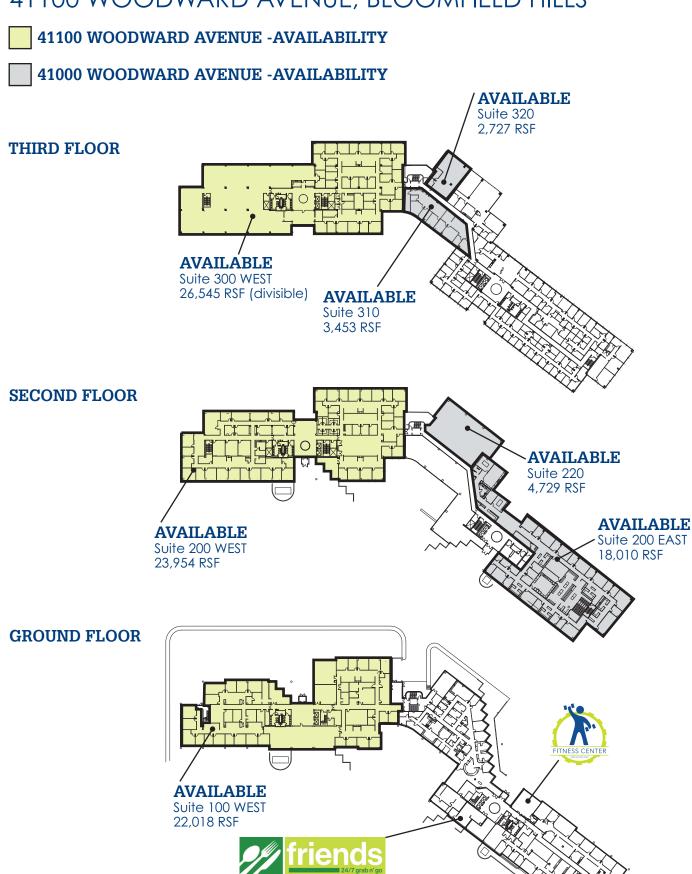

#### **AVAILABILITY**

1st Floor: 22,018 SF2nd Floor: 23,954 SF

• 3rd Floor: 26,545 SF (divisble)

• ENTIRE WEST (41100) BUILDING