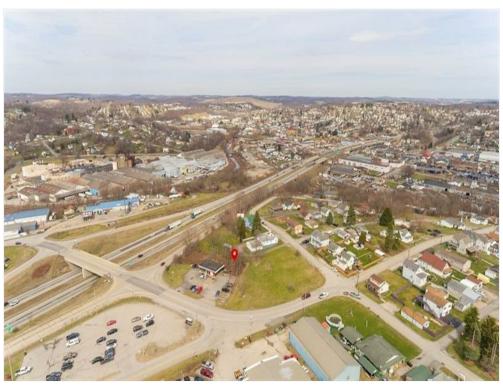

#### **Property Details**

This Commercial 1.5 acre property is located in an excellent location off the Rt 70 Jessop exit (adjacent to the on-ramp). The property is zoned for a variety of uses including retail, auto sales/rental/service station, multi-family residential, veterinary services, funeral home, hospital, building materials/storage, distribution, manufacturing, warehouse, transport terminal, drinking establishment, hotel/motel, indoor entertainment, medical, and office. This property is suitable for various types of businesses, including those in the gas station, restaurant, grocery, service hospitality, and medical industries. The property's zoning also allows for industrial and manufacturing uses making it ideal for distribution, storage, and transport businesses. Overall, this property has a great visual of the 45,521 cars that pass it on rt 70... it's a versatile and strategic location with a wide range of permissible uses.

Price: \$895,000

EXCELLENT LOCATION, THIS PROPERTY ACTUALLY ADJOINS RT 70 ON RAMP. CAN SEE FROM RT 70... 1.5 ACRES... (5 SEPARATE LOTS)

- PERFECT FOR GAS STATION/CONVENIENT STORE
- SHORT DISTANCE TO RT 79 INTERCHANGE
- property has a great visual of the 45,521 cars that pass it on rt 70.

#### Location