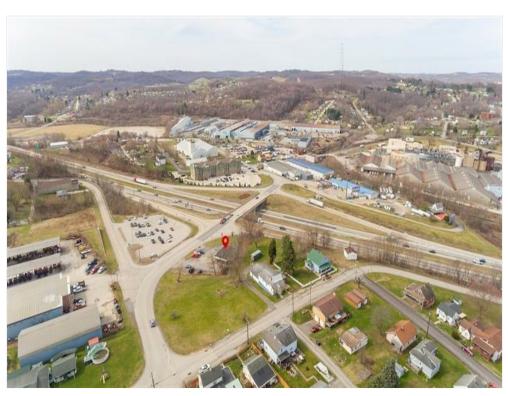

#### **Property Details**

This Commercial 1.5 acre property is located in an excellent location off the Rt 70 Jessop exit (adjacent to the on-ramp). The property is zoned for a variety of uses including retail, auto sales/rental/service station, multi-family residential, veterinary services, funeral home, hospital, building materials/storage, distribution, manufacturing, warehouse, transport terminal, drinking establishment, hotel/motel, indoor entertainment, medical, and office. This property is suitable for various types of businesses, including those in the gas station, restaurant, grocery, service hospitality, and medical industries. The property's zoning also allows for industrial and manufacturing uses making it ideal for distribution, storage, and transport businesses. Overall, this property has a great visual of the 45,521 cars that pass it on rt 70... it's a versatile and strategic location with a wide range of permissible uses.

Price: \$895,000

EXCELLENT LOCATION, THIS PROPERTY ACTUALLY ADJOINS RT 70 ON RAMP. CAN SEE FROM RT 70... 1.5 ACRES... (5 SEPARATE LOTS)

- PERFECT FOR GAS STATION/CONVENIENT STORE
- SHORT DISTANCE TO RT 79 INTERCHANGE
- property has a great visual of the 45,521 cars that pass it on rt 70.

#### Property Photos

ADJOINS RT 70 ON RAMP 1.5 ACRES