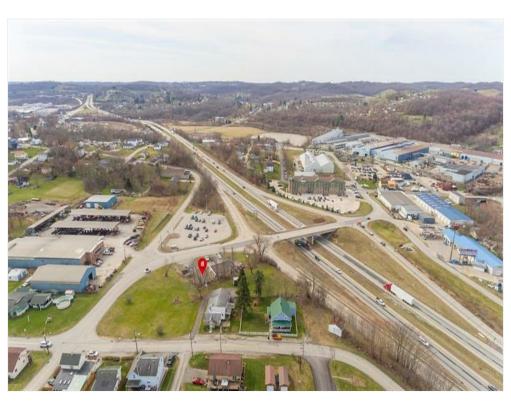

#### **Property Details**

This Commercial 1.5 acre property is located in an excellent location off the Rt 70 Jessop exit (adjacent to the on-ramp). The property is zoned for a variety of uses including retail, auto sales/rental/service station, multi-family residential, veterinary services, funeral home, hospital, building materials/storage, distribution, manufacturing, warehouse, transport terminal, drinking establishment, hotel/motel, indoor entertainment, medical, and office. This property is suitable for various types of businesses, including those in the gas station, restaurant, grocery, service hospitality, and medical industries. The property's zoning also allows for industrial and manufacturing uses making it ideal for distribution, storage, and transport businesses. Overall, this property has a great visual of the 45,521 cars that pass it on rt 70... it's a versatile and strategic location with a wide range of permissible uses.

Price: \$895,000

EXCELLENT LOCATION, THIS PROPERTY ACTUALLY ADJOINS RT 70 ON RAMP. CAN SEE FROM RT 70... 1.5 ACRES... (5 SEPARATE LOTS)

- PERFECT FOR GAS STATION/CONVENIENT STORE
- SHORT DISTANCE TO RT 79 INTERCHANGE
- property has a great visual of the 45,521 cars that pass it on rt 70.

#### Property Photos

ADJOINS RT 70 ON RAMP 1.5 ACRES