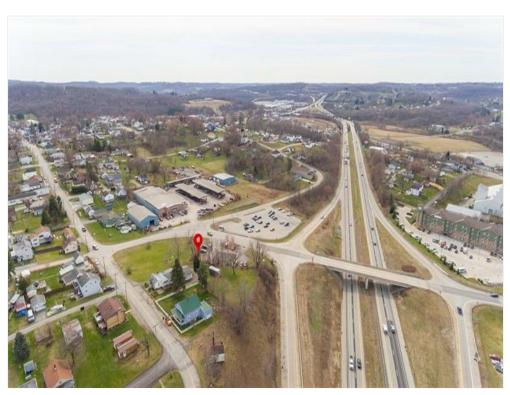

#### **Property Details**

This Commercial 1.5 acre property is located in an excellent location off the Rt 70 Jessop exit (adjacent to the on-ramp). The property is zoned for a variety of uses including retail, auto sales/rental/service station, multi-family residential, veterinary services, funeral home, hospital, building materials/storage, distribution, manufacturing, warehouse, transport terminal, drinking establishment, hotel/motel, indoor entertainment, medical, and office. This property is suitable for various types of businesses, including those in the gas station, restaurant, grocery, service hospitality, and medical industries. The property's zoning also allows for industrial and manufacturing uses making it ideal for distribution, storage, and transport businesses. Overall, this property has a great visual of the 45,521 cars that pass it on rt 70... it's a versatile and strategic location with a wide range of permissible uses.

Price: \$895,000

EXCELLENT LOCATION, THIS PROPERTY ACTUALLY ADJOINS RT 70 ON RAMP. CAN SEE FROM RT 70... 1.5 ACRES... (5 SEPARATE LOTS)

- PERFECT FOR GAS STATION/CONVENIENT STORE
- SHORT DISTANCE TO RT 79 INTERCHANGE
- property has a great visual of the 45,521 cars that pass it on rt 70.

#### Location