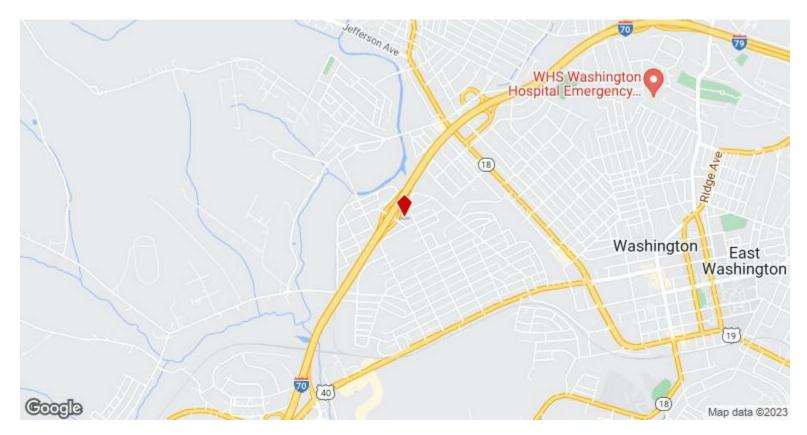

5,521 cars that pass it on rt 70... it's a versatile and strategic location with a wide range of permissible uses.

Price: \$895,000

EXCELLENT LOCATION, THIS PROPERTY ACTUALLY ADJOINS RT 70 ON RAMP. CAN SEE FROM RT 70... 1.5 ACRES... (5 SEPARATE LOTS)

- PERFECT FOR GAS STATION/CONVENIENT STORE
- SHORT DISTANCE TO RT 79 INTERCHANGE
- property has a great visual of the 45,521 cars that pass it on rt 70.

View the full listing here: https://www.loopnet.com/Listing/817-Wilmington-St-Washington-PA/28085030/

Price: \$895,000

Property Type: Land

Property Subtype: Commercial
Proposed Use: Commercial

Sale Type: Investment or Owner User

Total Lot Size: 1.50 AC

Sale Conditions: Ground Lease (Leasehold)

No. Lots: 1

Zoning Description: Mixed

APN / Parcel ID: 1200110802000500

#### Location



#### Property Photos





ADJOINS RT 70 ON RAMP 1.5 ACRES

#### Property Photos





#### Property Photos





#### Property Photos





#### Property Photos





#### Property Photos





#### Property Photos





#### Property Photos





#### Property Photos





#### Property Photos





#### Property Photos





#### Property Photos



### **817 Wilmington St**

817 Wilmington St, Washington, PA 15301



Mike Podolinsky
mike.podolinsky@pittsburghmo
ves.com
(724) 942-1200

Coldwell Banker Commercial Realty 9600 Perry Hwy, Suite 200 Pittsburgh, PA 15237