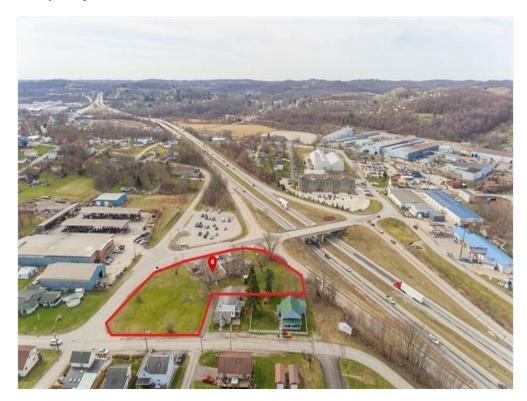

#### **Property Details**

This Commercial 1.5 acre property is located in an excellent location off the Rt 70 Jessop exit (adjacent to the on-ramp). The property is zoned for a variety of uses including retail, auto sales/rental/service station, multi-family residential, veterinary services, funeral home, hospital, building materials/storage, distribution, manufacturing, warehouse, transport terminal, drinking establishment, hotel/motel, indoor entertainment, medical, and office. This property is suitable for various types of businesses, including those in the gas station, restaurant, grocery, service hospitality, and medical industries. The property's zoning also allows for industrial and manufacturing uses making it ideal for distribution, storage, and transport businesses. Overall, this property has a great visual of the 45,521 cars that pass it on rt 70... it's a versatile and strategic location with a wide range of permissible uses.

Price: \$895,000

EXCELLENT LOCATION, THIS PROPERTY ACTUALLY ADJOINS RT 70 ON RAMP. CAN SEE FROM RT 70... 1.5 ACRES... (5 SEPARATE LOTS)

- PERFECT FOR GAS STATION/CONVENIENT STORE
- SHORT DISTANCE TO RT 79 INTERCHANGE
- property has a great visual of the 45,521 cars that pass it on rt 70.

#### Property Photos

ADJOINS RT 70 ON RAMP 1.5 ACRES