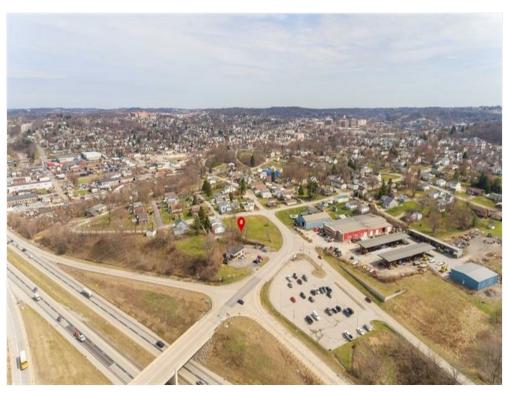

ELLENT LOCATION, THIS PROPERTY ACTUALLY ADJOINS RT 70 ON RAMP. CAN SEE FROM RT 70... 1.5 ACRES... (5 SEPARATE LOTS)

- PERFECT FOR GAS STATION/CONVENIENT STORE
- SHORT DISTANCE TO RT 79 INTERCHANGE
- property has a great visual of the 45,521 cars that pass it on rt 70.

View the full listing here: https://www.loopnet.com/Listing/817-Wilmington-St-Washington-PA/28085030/

Price: \$895,000

Property Type: Land

Property Subtype: Commercial
Proposed Use: Commercial

Sale Type: Investment or Owner User

Total Lot Size: 1.50 AC

Sale Conditions: Ground Lease (Leasehold)

No. Lots: 1

Zoning Description: Mixed

APN / Parcel ID: 1200110802000500

#### Location



#### Property Photos





ADJOINS RT 70 ON RAMP 1.5 ACRES

#### Property Photos





#### Property Photos





#### Property Photos





#### Property Photos





#### Property Photos





#### Property Photos





#### Property Photos





#### Property Photos





#### Property Photos





#### Property Photos





#### Property Photos



### **817 Wilmington St**

817 Wilmington St, Washington, PA 15301



Mike Podolinsky
mike.podolinsky@pittsburghmo
ves.com
(724) 942-1200

Coldwell Banker Commercial Realty 9600 Perry Hwy, Suite 200 Pittsburgh, PA 15237