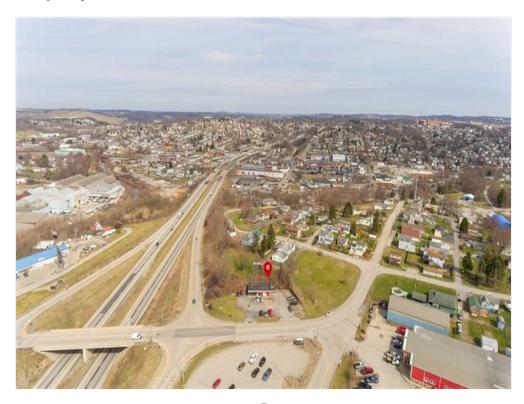

XCELLENT LOCATION, THIS PROPERTY ACTUALLY ADJOINS RT 70 ON RAMP. CAN SEE FROM RT 70... 1.5 ACRES... (5 SEPARATE LOTS)

- PERFECT FOR GAS STATION/CONVENIENT STORE
- SHORT DISTANCE TO RT 79 INTERCHANGE
- property has a great visual of the 45,521 cars that pass it on rt 70.

View the full listing here: https://www.loopnet.com/Listing/817-Wilmington-St-Washington-PA/28085030/

Price: \$895,000

Property Type: Land

Property Subtype: Commercial
Proposed Use: Commercial

Sale Type: Investment or Owner User

Total Lot Size: 1.50 AC

Sale Conditions: Ground Lease (Leasehold)

No. Lots: 1

Zoning Description: Mixed

APN / Parcel ID: 1200110802000500

#### Location



#### Property Photos





ADJOINS RT 70 ON RAMP 1.5 ACRES

#### Property Photos





#### Property Photos





#### Property Photos





#### Property Photos





#### Property Photos





#### Property Photos





#### Property Photos





#### Property Photos





#### Property Photos





#### Property Photos





#### Property Photos



### **817 Wilmington St**

817 Wilmington St, Washington, PA 15301



Mike Podolinsky
mike.podolinsky@pittsburghmo
ves.com
(724) 942-1200

Coldwell Banker Commercial Realty 9600 Perry Hwy, Suite 200 Pittsburgh, PA 15237