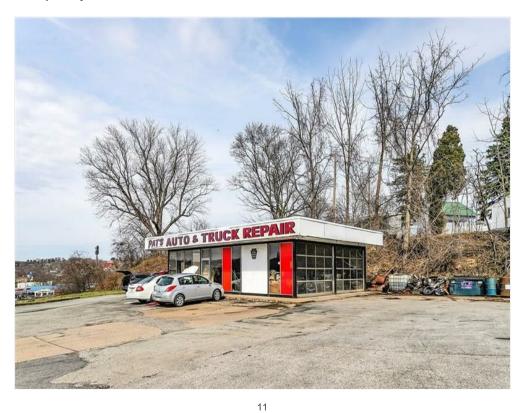

#### Property Photos

ADJOINS RT 70 ON RAMP 1.5 ACRES

#### **Property Details**

This Commercial 1.5 acre property is located in an excellent location off the Rt 70 Jessop exit (adjacent to the on-ramp). The property is zoned for a variety of uses including retail, auto sales/rental/service station, multi-family residential, veterinary services, funeral home, hospital, building materials/storage, distribution, manufacturing, warehouse, transport terminal, drinking establishment, hotel/motel, indoor entertainment, medical, and office. This property is suitable for various types of businesses, including those in the gas station, restaurant, grocery, service hospitality, and medical industries. The property's zoning also allows for industrial and manufacturing uses making it ideal for distribution, storage, and transport businesses. Overall, this property has a great visual of the 45,521 cars that pass it on rt 70... it's a versatile and strategic location with a wide range of permissible uses.

Price: \$895,000

EXCELLENT LOCATION, THIS PROPERTY ACTUALLY ADJOINS RT 70 ON RAMP. CAN SEE FROM RT 70... 1.5 ACRES... (5 SEPARATE LOTS)

- PERFECT FOR GAS STATION/CONVENIENT STORE
- SHORT DISTANCE TO RT 79 INTERCHANGE
- property has a great visual of the 45,521 cars that pass it on rt 70.