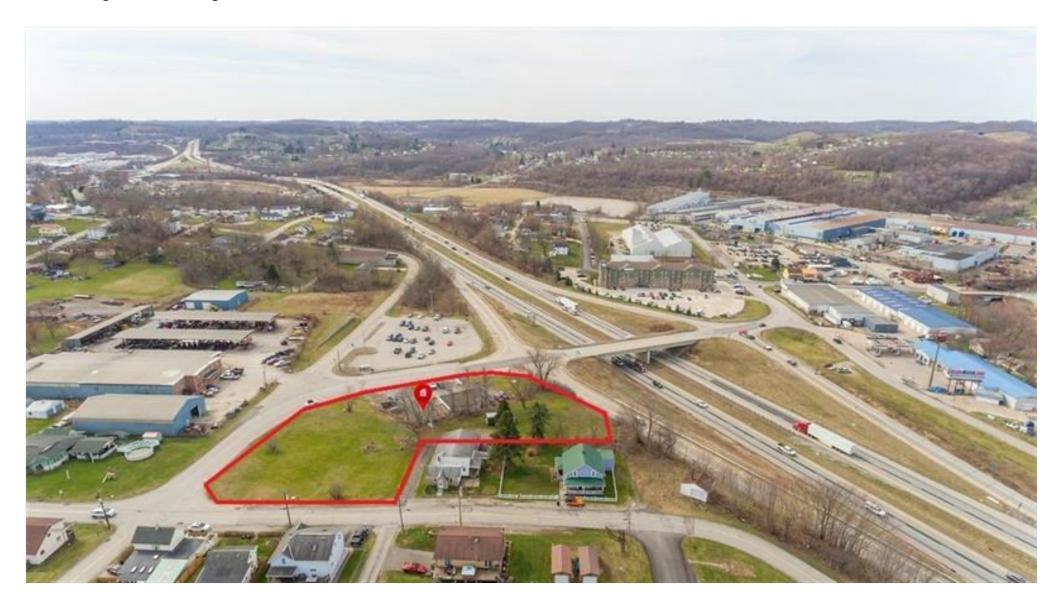

#### **Property Details**

This Commercial 1.5 acre property is located in an excellent location off the Rt 70 Jessop exit (adjacent to the on-ramp). The property is zoned for a variety of uses including retail, auto sales/rental/service station, multi-family residential, veterinary services, funeral home, hospital, building materials/storage, distribution, manufacturing, warehouse, transport terminal, drinking establishment, hotel/motel, indoor entertainment, medical, and office. This property is suitable for various types of businesses, including those in the gas station, restaurant, grocery, service hospitality, and medical industries. The property's zoning also allows for industrial and manufacturing uses making it ideal for distribution, storage, and transport businesses. Overall, this property has a great visual of the 45,521 cars that pass it on rt 70... it's a versatile and strategic location with a wide range of permissible uses.

Price: \$895,000

EXCELLENT LOCATION, THIS PROPERTY ACTUALLY ADJOINS RT 70 ON RAMP. CAN SEE FROM RT 70... 1.5 ACRES... (5 SEPARATE LOTS)

- PERFECT FOR GAS STATION/CONVENIENT STORE
- SHORT DISTANCE TO RT 79 INTERCHANGE
- property has a great visual of the 45,521 cars that pass it on rt 70.

#### Property Photos

ADJOINS RT 70 ON RAMP 1.5 ACRES