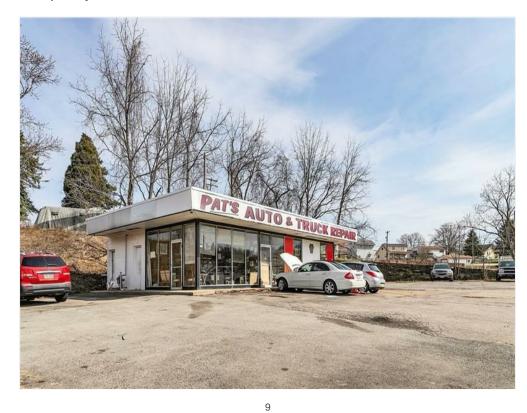

OPERTY ACTUALLY ADJOINS RT 70 ON RAMP. CAN SEE FROM RT 70... 1.5 ACRES... (5 SEPARATE LOTS)

- PERFECT FOR GAS STATION/CONVENIENT STORE
- SHORT DISTANCE TO RT 79 INTERCHANGE
- property has a great visual of the 45,521 cars that pass it on rt 70.

View the full listing here: https://www.loopnet.com/Listing/817-Wilmington-St-Washington-PA/28085030/

Price: \$895,000

Property Type: Land

Property Subtype: Commercial
Proposed Use: Commercial

Sale Type: Investment or Owner User

Total Lot Size: 1.50 AC

Sale Conditions: Ground Lease (Leasehold)

No. Lots: 1

Zoning Description: Mixed

APN / Parcel ID: 1200110802000500

#### Location



#### Property Photos





ADJOINS RT 70 ON RAMP 1.5 ACRES

#### Property Photos





#### Property Photos





#### Property Photos





#### Property Photos





#### Property Photos





#### Property Photos





#### Property Photos





#### Property Photos





#### Property Photos





#### Property Photos





#### Property Photos



### **817 Wilmington St**

817 Wilmington St, Washington, PA 15301



Mike Podolinsky
mike.podolinsky@pittsburghmo
ves.com
(724) 942-1200

Coldwell Banker Commercial Realty 9600 Perry Hwy, Suite 200 Pittsburgh, PA 15237