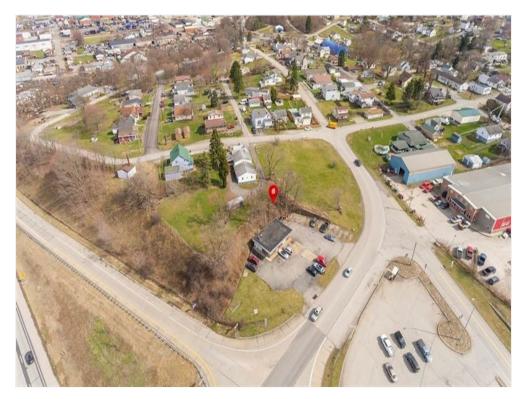

#### **Property Details**

This Commercial 1.5 acre property is located in an excellent location off the Rt 70 Jessop exit (adjacent to the on-ramp). The property is zoned for a variety of uses including retail, auto sales/rental/service station, multi-family residential, veterinary services, funeral home, hospital, building materials/storage, distribution, manufacturing, warehouse, transport terminal, drinking establishment, hotel/motel, indoor entertainment, medical, and office. This property is suitable for various types of businesses, including those in the gas station, restaurant, grocery, service hospitality, and medical industries. The property's zoning also allows for industrial and manufacturing uses making it ideal for distribution, storage, and transport businesses. Overall, this property has a great visual of the 45,521 cars that pass it on rt 70... it's a versatile and strategic location with a wide range of permissible uses.

Price: \$895,000

EXCELLENT LOCATION, THIS PROPERTY ACTUALLY ADJOINS RT 70 ON RAMP. CAN SEE FROM RT 70... 1.5 ACRES... (5 SEPARATE LOTS)

- PERFECT FOR GAS STATION/CONVENIENT STORE
- SHORT DISTANCE TO RT 79 INTERCHANGE
- property has a great visual of the 45,521 cars that pass it on rt 70.

#### Property Photos

ADJOINS RT 70 ON RAMP 1.5 ACRES