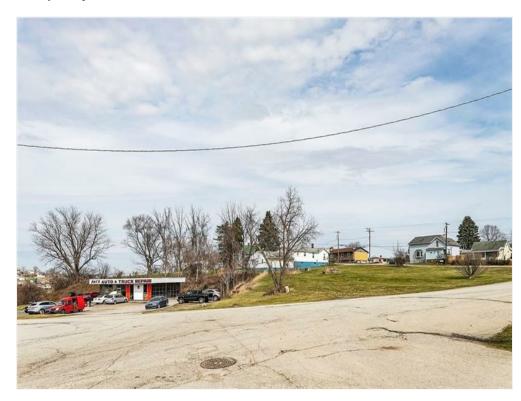

#### Property Photos

ADJOINS RT 70 ON RAMP 1.5 ACRES

#### **Property Details**

This Commercial 1.5 acre property is located in an excellent location off the Rt 70 Jessop exit (adjacent to the on-ramp). The property is zoned for a variety of uses including retail, auto sales/rental/service station, multi-family residential, veterinary services, funeral home, hospital, building materials/storage, distribution, manufacturing, warehouse, transport terminal, drinking establishment, hotel/motel, indoor entertainment, medical, and office. This property is suitable for various types of businesses, including those in the gas station, restaurant, grocery, service hospitality, and medical industries. The property's zoning also allows for industrial and manufacturing uses making it ideal for distribution, storage, and transport businesses. Overall, this property has a great visual of the 45,521 cars that pass it on rt 70... it's a versatile and strategic location with a wide range of permissible uses.

Price: \$895,000

EXCELLENT LOCATION, THIS PROPERTY ACTUALLY ADJOINS RT 70 ON RAMP. CAN SEE FROM RT 70... 1.5 ACRES... (5 SEPARATE LOTS)

- PERFECT FOR GAS STATION/CONVENIENT STORE
- SHORT DISTANCE TO RT 79 INTERCHANGE
- property has a great visual of the 45,521 cars that pass it on rt 70.