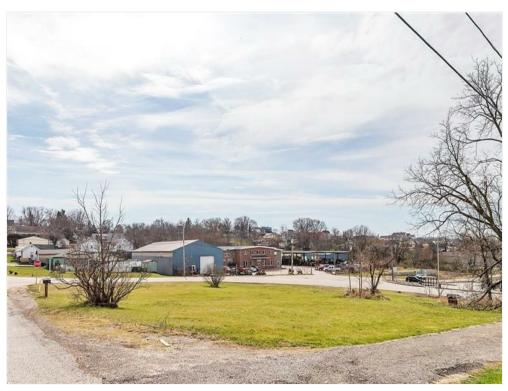

ARATE LOTS)

- PERFECT FOR GAS STATION/CONVENIENT STORE
- SHORT DISTANCE TO RT 79 INTERCHANGE
- property has a great visual of the 45,521 cars that pass it on rt 70.

View the full listing here: https://www.loopnet.com/Listing/817-Wilmington-St-Washington-PA/28085030/

Price: \$895,000

Property Type: Land

Property Subtype: Commercial
Proposed Use: Commercial

Sale Type: Investment or Owner User

Total Lot Size: 1.50 AC

Sale Conditions: Ground Lease (Leasehold)

No. Lots: 1

Zoning Description: Mixed

APN / Parcel ID: 1200110802000500

#### Location



#### Property Photos





ADJOINS RT 70 ON RAMP 1.5 ACRES

#### Property Photos





#### Property Photos





#### Property Photos





#### Property Photos





#### Property Photos





#### Property Photos





#### Property Photos





#### Property Photos





#### Property Photos





#### Property Photos





#### Property Photos



### **817 Wilmington St**

817 Wilmington St, Washington, PA 15301



Mike Podolinsky
mike.podolinsky@pittsburghmo
ves.com
(724) 942-1200

Coldwell Banker Commercial Realty 9600 Perry Hwy, Suite 200 Pittsburgh, PA 15237