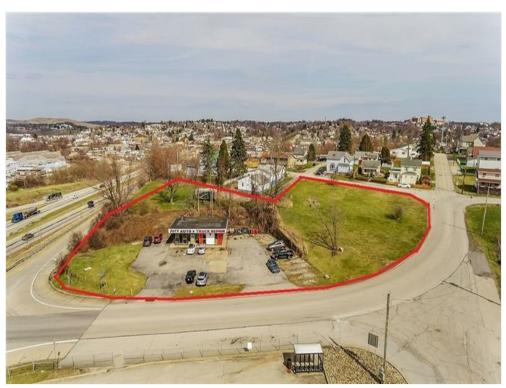

#### **Property Details**

This Commercial 1.5 acre property is located in an excellent location off the Rt 70 Jessop exit (adjacent to the on-ramp). The property is zoned for a variety of uses including retail, auto sales/rental/service station, multi-family residential, veterinary services, funeral home, hospital, building materials/storage, distribution, manufacturing, warehouse, transport terminal, drinking establishment, hotel/motel, indoor entertainment, medical, and office. This property is suitable for various types of businesses, including those in the gas station, restaurant, grocery, service hospitality, and medical industries. The property's zoning also allows for industrial and manufacturing uses making it ideal for distribution, storage, and transport businesses. Overall, this property has a great visual of the 45,521 cars that pass it on rt 70... it's a versatile and strategic location with a wide range of permissible uses.

Price: \$895,000

EXCELLENT LOCATION, THIS PROPERTY ACTUALLY ADJOINS RT 70 ON RAMP. CAN SEE FROM RT 70... 1.5 ACRES... (5 SEPARATE LOTS)

- PERFECT FOR GAS STATION/CONVENIENT STORE
- SHORT DISTANCE TO RT 79 INTERCHANGE
- property has a great visual of the 45,521 cars that pass it on rt 70.

#### Property Photos

ADJOINS RT 70 ON RAMP 1.5 ACRES