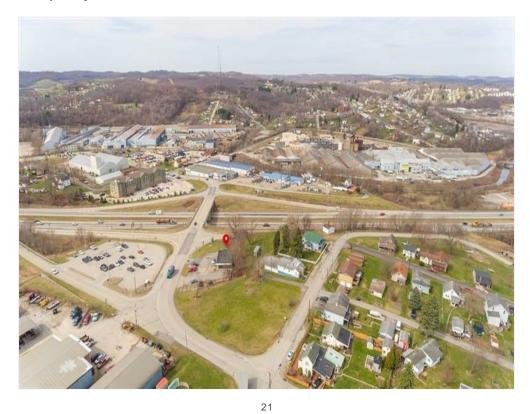

#### **Property Details**

This Commercial 1.5 acre property is located in an excellent location off the Rt 70 Jessop exit (adjacent to the on-ramp). The property is zoned for a variety of uses including retail, auto sales/rental/service station, multi-family residential, veterinary services, funeral home, hospital, building materials/storage, distribution, manufacturing, warehouse, transport terminal, drinking establishment, hotel/motel, indoor entertainment, medical, and office. This property is suitable for various types of businesses, including those in the gas station, restaurant, grocery, service hospitality, and medical industries. The property's zoning also allows for industrial and manufacturing uses making it ideal for distribution, storage, and transport businesses. Overall, this property has a great visual of the 45,521 cars that pass it on rt 70... it's a versatile and strategic location with a wide range of permissible uses.

Price: \$895,000

EXCELLENT LOCATION, THIS PROPERTY ACTUALLY ADJOINS RT 70 ON RAMP. CAN SEE FROM RT 70... 1.5 ACRES... (5 SEPARATE LOTS)

- PERFECT FOR GAS STATION/CONVENIENT STORE
- SHORT DISTANCE TO RT 79 INTERCHANGE
- property has a great visual of the 45,521 cars that pass it on rt 70.

#### Location