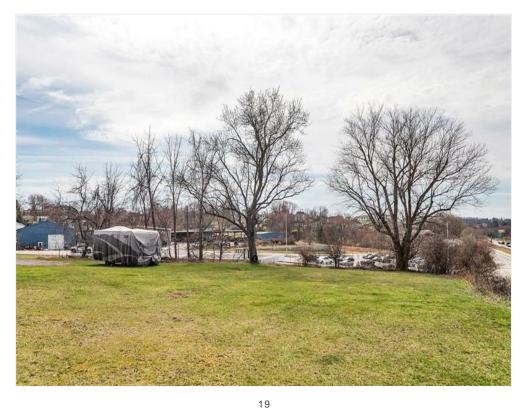

STORE
- SHORT DISTANCE TO RT 79 INTERCHANGE
- property has a great visual of the 45,521 cars that pass it on rt 70.

View the full listing here: https://www.loopnet.com/Listing/817-Wilmington-St-Washington-PA/28085030/

Price: \$895,000

Property Type: Land

Property Subtype: Commercial
Proposed Use: Commercial

Sale Type: Investment or Owner User

Total Lot Size: 1.50 AC

Sale Conditions: Ground Lease (Leasehold)

No. Lots: 1

Zoning Description: Mixed

APN / Parcel ID: 1200110802000500

#### Location



#### Property Photos





ADJOINS RT 70 ON RAMP 1.5 ACRES

#### Property Photos





#### Property Photos





#### Property Photos





#### Property Photos





#### Property Photos





#### Property Photos





#### Property Photos





#### Property Photos





#### Property Photos





#### Property Photos





#### Property Photos



### **817 Wilmington St**

817 Wilmington St, Washington, PA 15301



Mike Podolinsky
mike.podolinsky@pittsburghmo
ves.com
(724) 942-1200

Coldwell Banker Commercial Realty 9600 Perry Hwy, Suite 200 Pittsburgh, PA 15237