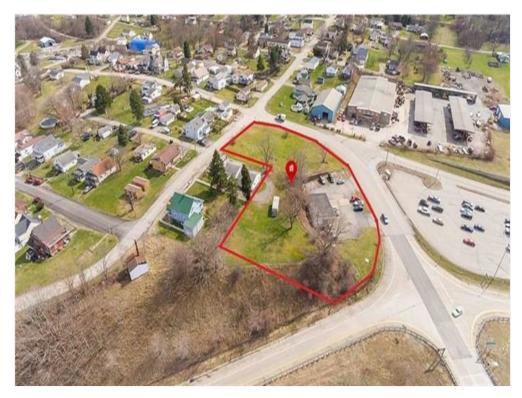

#### **Property Details**

This Commercial 1.5 acre property is located in an excellent location off the Rt 70 Jessop exit (adjacent to the on-ramp). The property is zoned for a variety of uses including retail, auto sales/rental/service station, multi-family residential, veterinary services, funeral home, hospital, building materials/storage, distribution, manufacturing, warehouse, transport terminal, drinking establishment, hotel/motel, indoor entertainment, medical, and office. This property is suitable for various types of businesses, including those in the gas station, restaurant, grocery, service hospitality, and medical industries. The property's zoning also allows for industrial and manufacturing uses making it ideal for distribution, storage, and transport businesses. Overall, this property has a great visual of the 45,521 cars that pass it on rt 70... it's a versatile and strategic location with a wide range of permissible uses.

Price: \$895,000

EXCELLENT LOCATION, THIS PROPERTY ACTUALLY ADJOINS RT 70 ON RAMP. CAN SEE FROM RT 70... 1.5 ACRES... (5 SEPARATE LOTS)

- PERFECT FOR GAS STATION/CONVENIENT STORE
- SHORT DISTANCE TO RT 79 INTERCHANGE
- property has a great visual of the 45,521 cars that pass it on rt 70.

#### Property Photos

ADJOINS RT 70 ON RAMP 1.5 ACRES