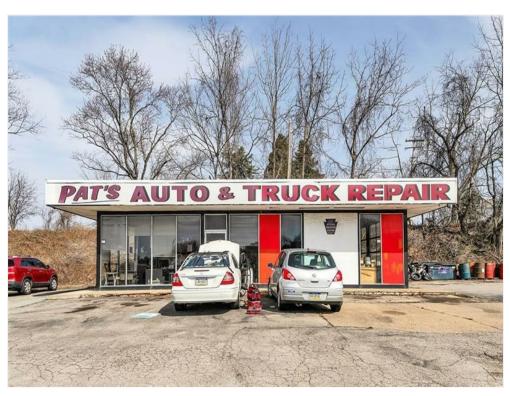

ERTY ACTUALLY ADJOINS RT 70 ON RAMP. CAN SEE FROM RT 70... 1.5 ACRES... (5 SEPARATE LOTS)

- PERFECT FOR GAS STATION/CONVENIENT STORE
- SHORT DISTANCE TO RT 79 INTERCHANGE
- property has a great visual of the 45,521 cars that pass it on rt 70.

View the full listing here: https://www.loopnet.com/Listing/817-Wilmington-St-Washington-PA/28085030/

Price: \$895,000

Property Type: Land

Property Subtype: Commercial
Proposed Use: Commercial

Sale Type: Investment or Owner User

Total Lot Size: 1.50 AC

Sale Conditions: Ground Lease (Leasehold)

No. Lots: 1

Zoning Description: Mixed

APN / Parcel ID: 1200110802000500

#### Location



#### Property Photos





ADJOINS RT 70 ON RAMP 1.5 ACRES

#### Property Photos





#### Property Photos





#### Property Photos





#### Property Photos





#### Property Photos





#### Property Photos





#### Property Photos





#### Property Photos





#### Property Photos





#### Property Photos





#### Property Photos



### **817 Wilmington St**

817 Wilmington St, Washington, PA 15301



Mike Podolinsky
mike.podolinsky@pittsburghmo
ves.com
(724) 942-1200

Coldwell Banker Commercial Realty 9600 Perry Hwy, Suite 200 Pittsburgh, PA 15237