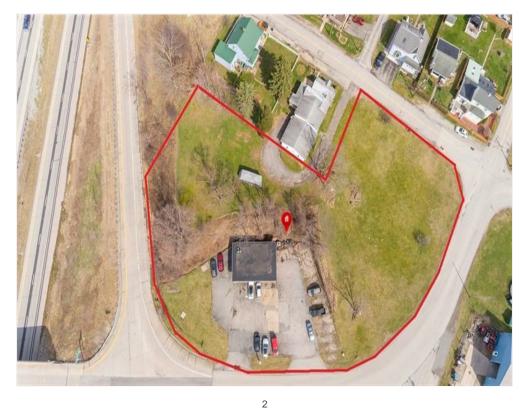

#### **Property Details**

This Commercial 1.5 acre property is located in an excellent location off the Rt 70 Jessop exit (adjacent to the on-ramp). The property is zoned for a variety of uses including retail, auto sales/rental/service station, multi-family residential, veterinary services, funeral home, hospital, building materials/storage, distribution, manufacturing, warehouse, transport terminal, drinking establishment, hotel/motel, indoor entertainment, medical, and office. This property is suitable for various types of businesses, including those in the gas station, restaurant, grocery, service hospitality, and medical industries. The property's zoning also allows for industrial and manufacturing uses making it ideal for distribution, storage, and transport businesses. Overall, this property has a great visual of the 45,521 cars that pass it on rt 70... it's a versatile and strategic location with a wide range of permissible uses.

Price: \$895,000

EXCELLENT LOCATION, THIS PROPERTY ACTUALLY ADJOINS RT 70 ON RAMP. CAN SEE FROM RT 70... 1.5 ACRES... (5 SEPARATE LOTS)

- PERFECT FOR GAS STATION/CONVENIENT STORE
- SHORT DISTANCE TO RT 79 INTERCHANGE
- property has a great visual of the 45,521 cars that pass it on rt 70.

#### Property Photos

ADJOINS RT 70 ON RAMP 1.5 ACRES