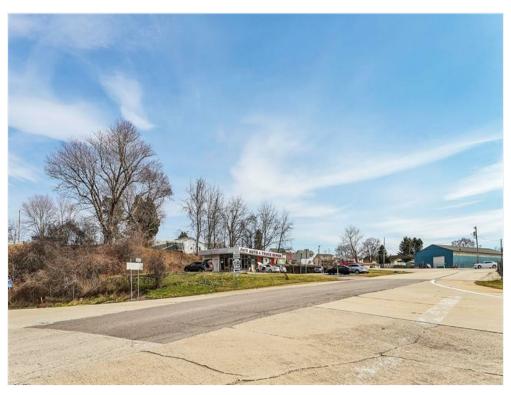

#### Property Photos

ADJOINS RT 70 ON RAMP 1.5 ACRES

#### **Property Details**

This Commercial 1.5 acre property is located in an excellent location off the Rt 70 Jessop exit (adjacent to the on-ramp). The property is zoned for a variety of uses including retail, auto sales/rental/service station, multi-family residential, veterinary services, funeral home, hospital, building materials/storage, distribution, manufacturing, warehouse, transport terminal, drinking establishment, hotel/motel, indoor entertainment, medical, and office. This property is suitable for various types of businesses, including those in the gas station, restaurant, grocery, service hospitality, and medical industries. The property's zoning also allows for industrial and manufacturing uses making it ideal for distribution, storage, and transport businesses. Overall, this property has a great visual of the 45,521 cars that pass it on rt 70... it's a versatile and strategic location with a wide range of permissible uses.

Price: \$895,000

EXCELLENT LOCATION, THIS PROPERTY ACTUALLY ADJOINS RT 70 ON RAMP. CAN SEE FROM RT 70... 1.5 ACRES... (5 SEPARATE LOTS)

- PERFECT FOR GAS STATION/CONVENIENT STORE
- SHORT DISTANCE TO RT 79 INTERCHANGE
- property has a great visual of the 45,521 cars that pass it on rt 70.