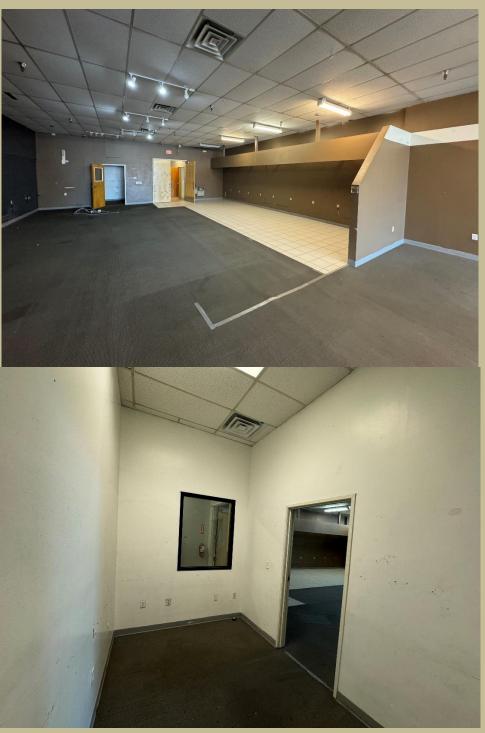

## RETAIL SPACE FOR LEASE 3,603 SF +/-Plaza 75 -- 7425 W Indian School Rd \$14.00/SF NNN\*

- Large open showroom space. Former mattress store.
- 100% A/C
- Two restrooms
- High ceilings
- Monument Signage Available
- \*NNN are currently \$0.42/sf/month