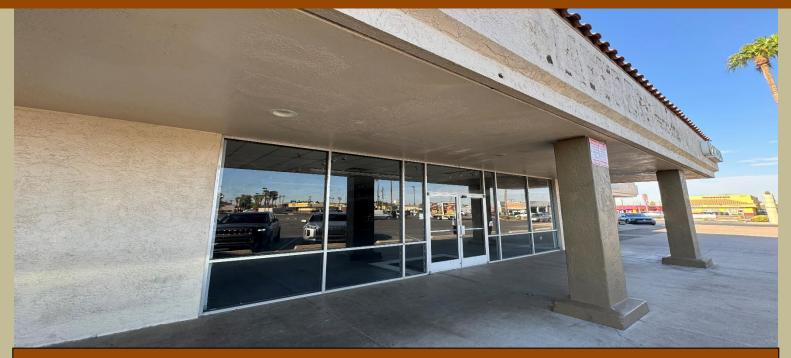

## RETAIL SPACE FOR LEASE 3,603 SF +/-Plaza 75 -- 7425 W Indian School Rd \$14.00/SF NNN\*

- Large open showroom space. Former mattress store.
- 100% A/C
- Two restrooms
- High ceilings
- Monument Signage Available
- \*NNN are currently \$0.42/sf/month

**Plaza 75** is located on the southeast corner of 75<sup>th</sup> Ave and Indian School Rd, 2.0 miles from the I-10 and 2.0 miles from Loop 101. The center has a great mix of tenants.

CONTACT: MIKE ABRAMS, CPM<sup>®</sup> mike@screaz.com