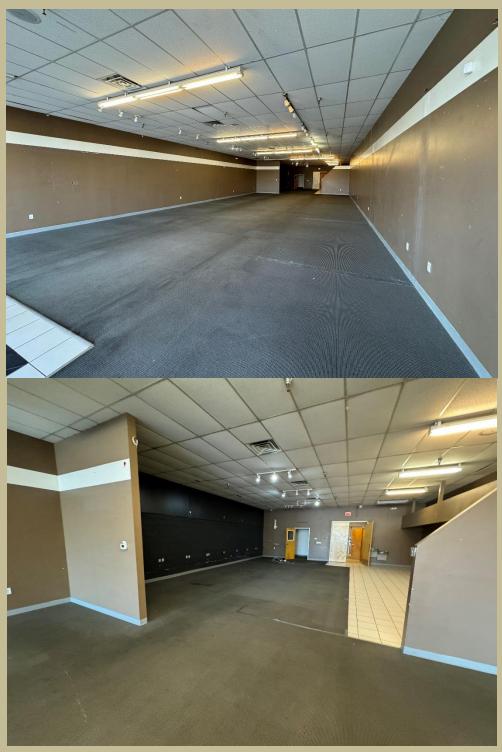

## RETAIL SPACE FOR LEASE 3,603 SF +/-Plaza 75 -- 7425 W Indian School Rd \$14.00/SF NNN\*

- Large open showroom space. Former mattress store.
- 100% A/C
- Two restrooms
- High ceilings
- Monument Signage Available
- \*NNN are currently \$0.42/sf/month