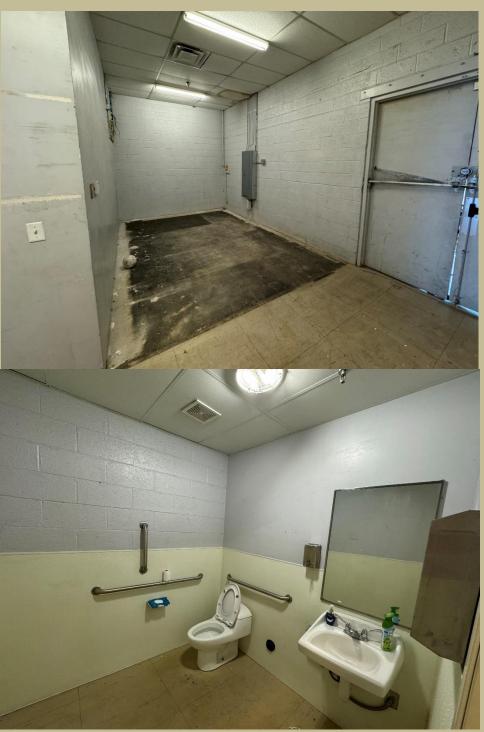

## RETAIL SPACE FOR LEASE 3,603 SF +/-Plaza 75 -- 7425 W Indian School Rd \$14.00/SF NNN\*

- Large open showroom space. Former mattress store.
- 100% A/C
- Two restrooms
- High ceilings
- Monument Signage Available
- \*NNN are currently \$0.42/sf/month