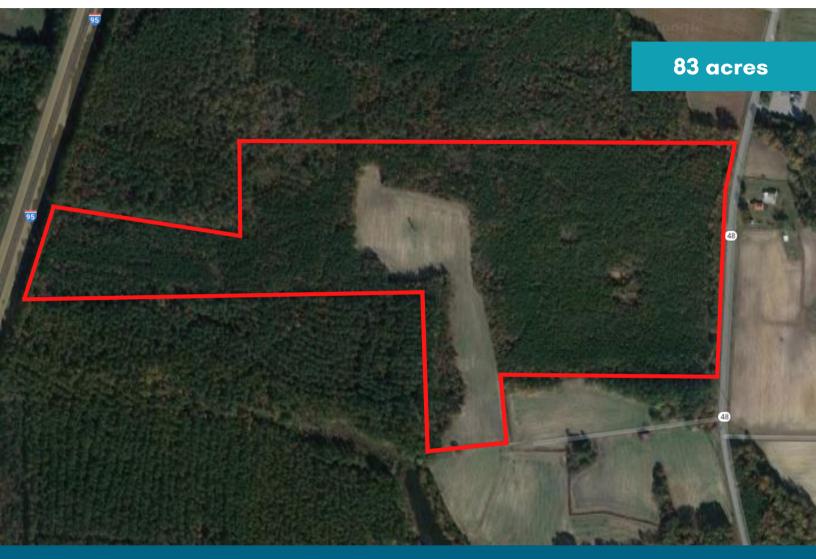

## **PEARCE SITE** NC Highway 48, Battleboro, NC 27809

Located less than half a mile from Interstate 95, at the geographic center of the Eastern Seaboard. Situated within 140 miles of 3 deep water ports.