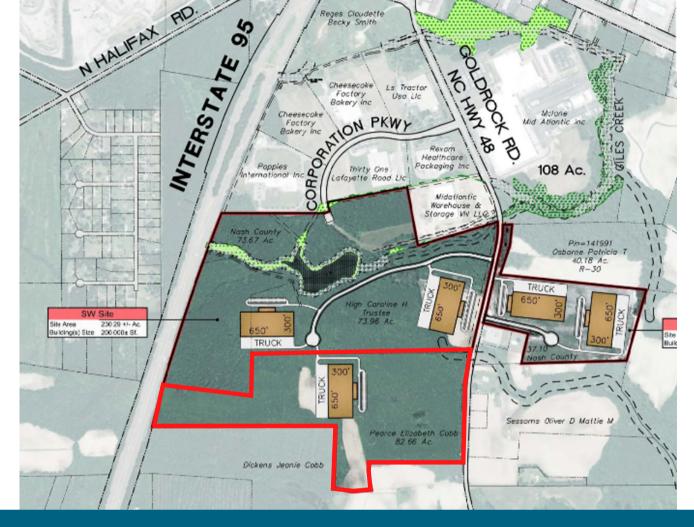

## **PEARCE SITE** NC Highway 48, Battleboro, NC 27809

Located less than half a mile from Interstate 95, at the geographic center of the Eastern Seaboard. Situated within 140 miles of 3 deep water ports.

## SELECTNASHNC.COM

Located 5 miles from CSX Carolina Connector Intermodal Terminal which helps connect products to consumers nationwide, with lift capacity of 110,000 containers per year. Positioned to reach more than 5 million consumers within a 120-mile radius.