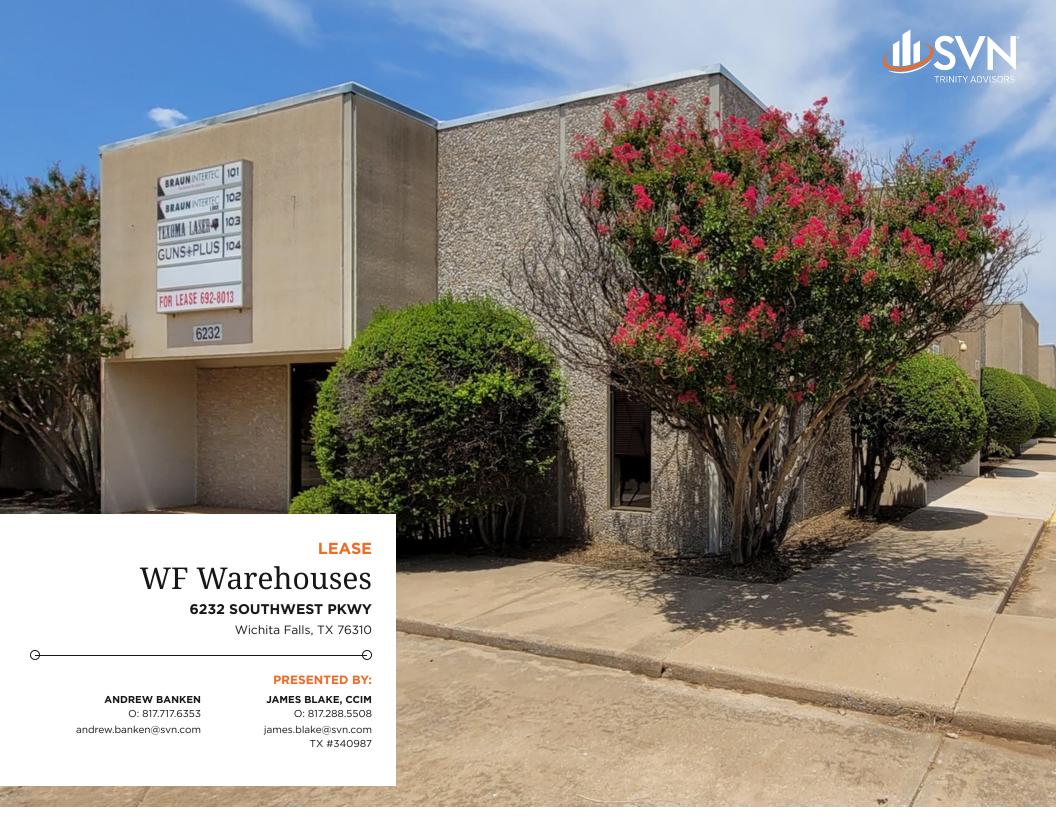

#### **PROPERTY SUMMARY**

### **PROPERTY OVERVIEW**

Come locate your business in the growing southwest submarket of Wichita Falls. WF Warehouses is located within a 3 minute drive to the new Wichita Falls Memorial High School (a \$290 million project combined with the new Wichita Falls Legacy High School project). Wichita Falls Memorial High School will act as a catalyst in the surrounding area spurring on counting development of residential rooftops and retail activity. Located directly across from WF Warehouses is Memorial stadium, a 150 acre sports complex and McNiel Middle School that serves the community and drives traffic to the area. Southwest Parkway boasts over 6,000 vehicles per day making for great exposure. With easy access and visibility off of Southwest Parkway your business is poised to thrive in this growing submarket of Wichita Falls. Call today to schedule a tour.