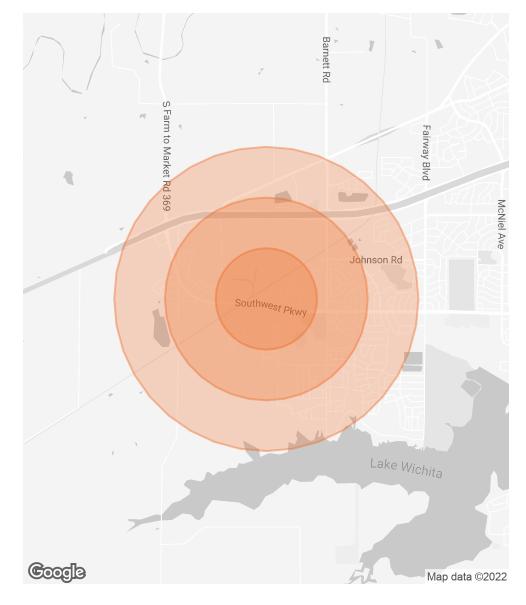

## **DEMOGRAPHICS MAP & REPORT**

| POPULATION           | 0.5 MILES | 1 MILE | 1.5 MILES |
|----------------------|-----------|--------|-----------|
| TOTAL POPULATION     | 1,086     | 3,998  | 9,778     |
| AVERAGE AGE          | 36.9      | 35.7   | 34.9      |
| AVERAGE AGE (MALE)   | 37.0      | 35.3   | 34.6      |
| AVERAGE AGE (FEMALE) | 40.9      | 38.9   | 38.0      |

### HOUSEHOLDS & INCOME 0.5 MILES 1 MILE 1.5 MILES

| TOTAL HOUSEHOLDS    | 451       | 1,575     | 3,929     |
|---------------------|-----------|-----------|-----------|
| # OF PERSONS PER HH | 2.4       | 2.5       | 2.5       |
| AVERAGE HH INCOME   | \$60,379  | \$72,835  | \$72,009  |
| AVERAGE HOUSE VALUE | \$148,217 | \$175,198 | \$167,732 |

<sup>\*</sup> Demographic data derived from 2020 ACS - US Census