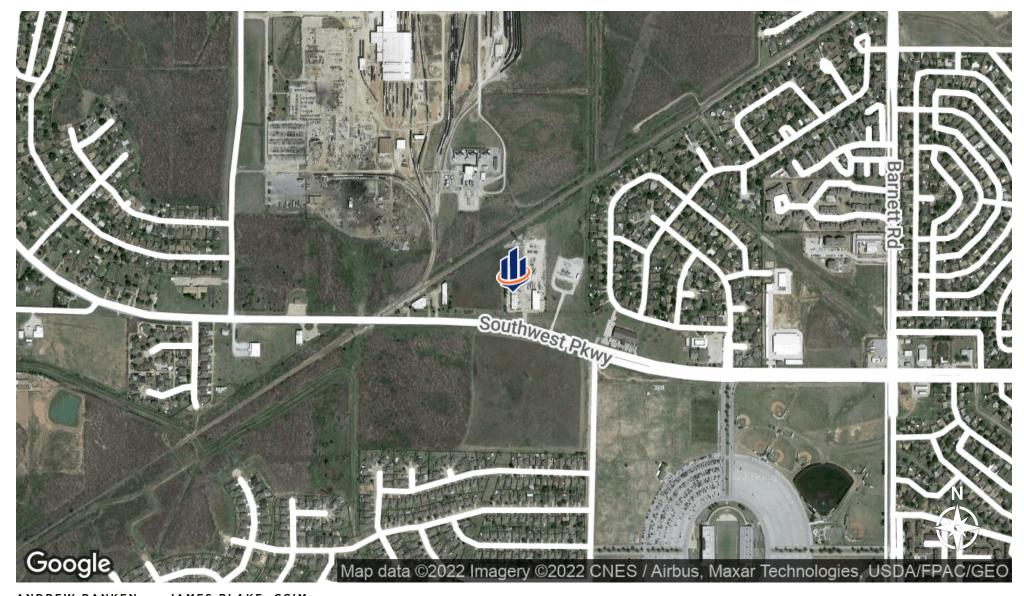

## **LOCATION MAP**

ANDREW BANKEN

O: 817.717.6353 andrew.banken@svn.com JAMES BLAKE, CCIM

O: 817.288.5508 james.blake@svn.com TX #340987

### **PROPERTY OVERVIEW**

Come locate your business in the growing southwest submarket of Wichita Falls. WF Warehouses is located within a 3 minute drive to the new Wichita Falls Memorial High School (a \$290 million project combined with the new Wichita Falls Legacy High School project). Wichita Falls Memorial High School will act as a catalyst in the surrounding area spurring on counting development of residential rooftops and retail activity. Located directly across from WF Warehouses is Memorial stadium, a 150 acre sports complex and McNiel Middle School that serves the community and drives traffic to the area. Southwest Parkway boasts over 6,000 vehicles per day making for great exposure. With easy access and visibility off of Southwest Parkway your business is poised to thrive in this growing submarket of Wichita Falls. Call today to schedule a tour.