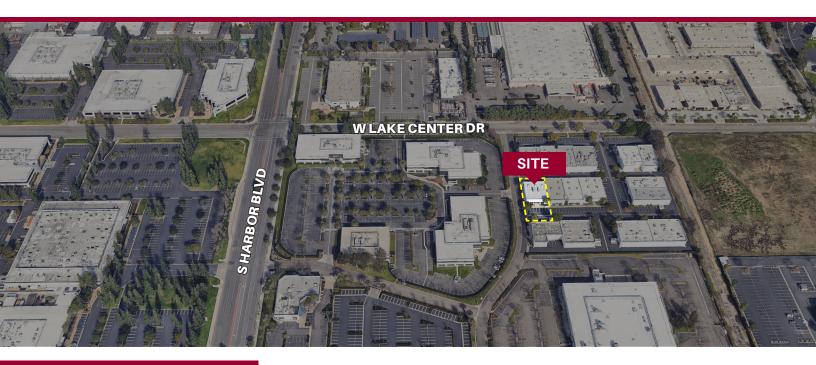

# FOR SALE 3518 LAKE CENTER DRIVE, UNIT D, SANTA ANA ±4,410 SF INDUSTRIAL CONDO

## **FOR SALE** 3518 LAKE CENTER DRIVE, UNIT D, SANTA ANA ±4,410 SF INDUSTRIAL CONDO