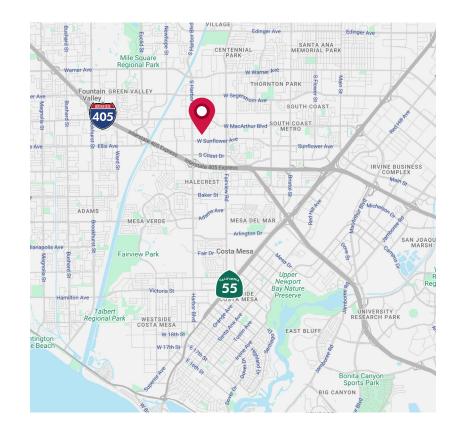

# FOR SALE 3518 LAKE CENTER DRIVE, UNIT D, SANTA ANA ±4,410 SF INDUSTRIAL CONDO

## **FOR SALE** 3518 LAKE CENTER DRIVE, UNIT D, SANTA ANA ±4,410 SF INDUSTRIAL CONDO