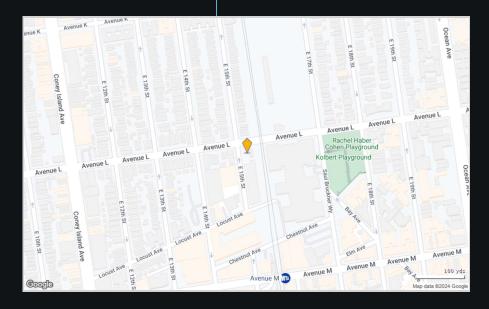

# The Midwood Learning Center Building

1504 Avenue L, Brooklyn, NY 11230

#### Prime Location in the Heart of Midwood

 Situated in a vibrant neighborhood, the building is surrounded by essential amenities and conveniences.

#### Easy Access to Public Transportation

 Conveniently located near major public transit options, making it easy for employees, students, and visitors to commute.