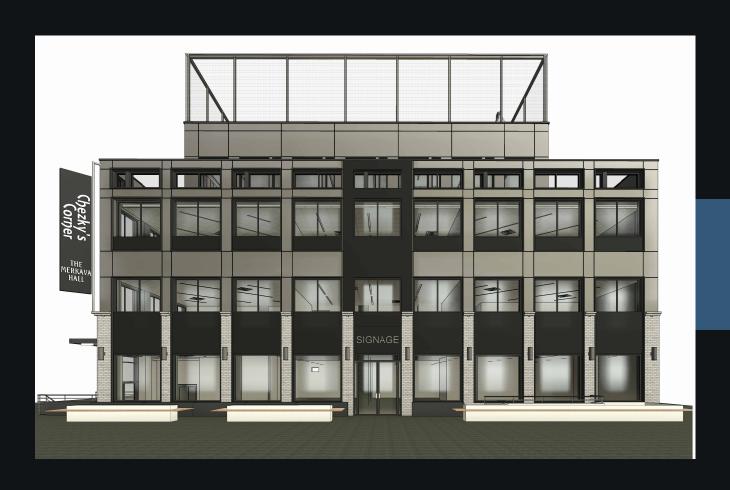

# The Midwood Learning Center Building

1504 Avenue L, Brooklyn, NY 11230

# THE MIDWOOD LEARNING CENTER BUILDING

Experience the future of community facilities at The Midwood Learning Center. This brand-new, state-of-the-art four-story building is designed for schools, non-profit organizations, and medical tenants.

## Brand New Construction Four-Story Building with Rooftop