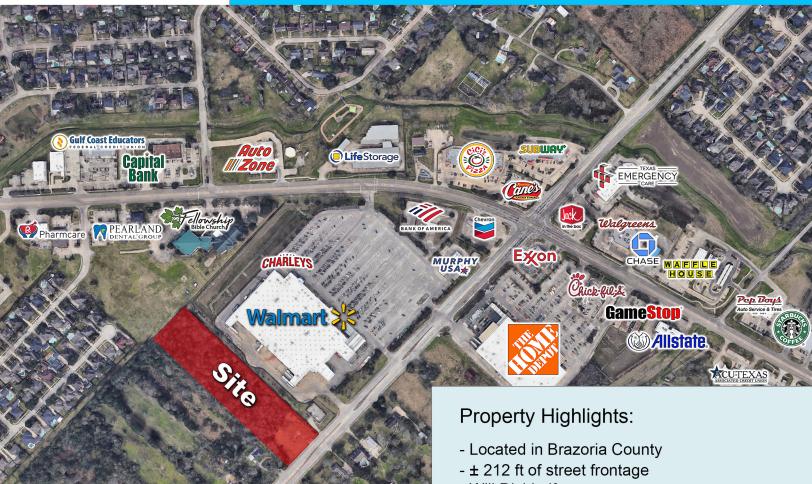

## **Property Location:**

Located in the retail area of East Pearland near Friendswood just south of FM 518 (East Broadway St), next to Walmart

Price Reduced to:

Sale Price: \$1,500,000 \$1,290,000

## For Information, please contact:

- Will Divide if necessary
- City Utilities available
- Zone X Outside of 100/500 yr floodplain
- Zoned Residential but may be rezoned for NS (Neighborhood Services) or potentially other zoning catagories
- Best uses include retail, professional office, medical or dental offices, Laboratory (medical or dental), Sign Shop, Learning Center,
  Pet Care, Pet Shop, Private Recreation Center,
  Hospice, Beauty Salon, Tanning Studio,
  Securtiy Monitoring Company, etc.