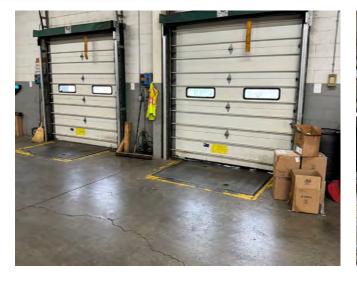

# FOR SALE 261 Main Street | Cattaraugus, NY

**Property Photos**

#### **Property Highlights**

- · Food-grade manufacturing facility in Cattaraugus, NY
- Main Street location ensures high visibility and easy access for transportation and logistics
- · Conveniently located between Buffalo, NY and Erie, PA
- · Property features dedicated office space, and ample on-site parking
- · Flexible layout to support diverse industrial needs
- Equipped with a wet sprinkler system
- 1200 Amp / 480V / 3-Phase Power
- Multiple loading docks and doors
- Close to essential services and amenities, including restaurants, banks, and supply stores
- Ideal for: manufacturing, light assembly, warehousing, storage, and machine shops