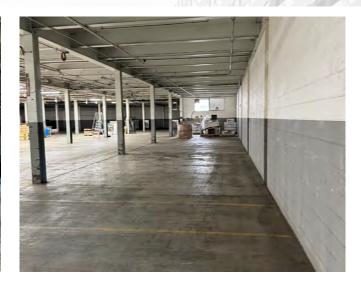

# FOR SALE 261 Main Street | Cattaraugus, NY

**Property Photos**

#### **Property Highlights**

- · Food-grade manufacturing facility in Cattaraugus, NY
- Main Street location ensures high visibility and easy access for transportation and logistics
- · Conveniently located between Buffalo, NY and Erie, PA
- · Property features dedicated office space, and ample on-site parking
- · Flexible layout to support diverse industrial needs
- Equipped with a wet sprinkler system
- 1200 Amp / 480V / 3-Phase Power
- Multiple loading docks and doors
- Close to essential services and amenities, including restaurants, banks, and supply stores
- Ideal for: manufacturing, light assembly, warehousing, storage, and machine shops