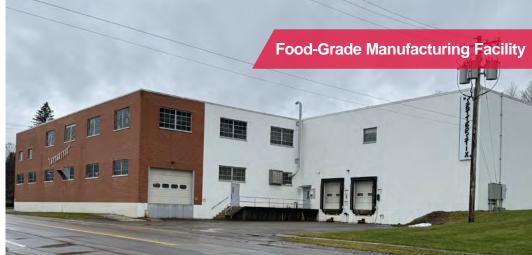

#### 261 Main Street

Cattaraugus, New York

#### **Property Highlights**

- · Food-grade manufacturing facility in Cattaraugus, NY
- Main Street location ensures high visibility and easy access for transportation and logistics
- · Conveniently located between Buffalo, NY and Erie, PA
- · Property features dedicated office space, and ample on-site parking
- · Flexible layout to support diverse industrial needs
- Equipped with a wet sprinkler system
- 1200 Amp / 480V / 3-Phase Power
- Multiple loading docks and doors
- Close to essential services and amenities, including restaurants, banks, and supply stores
- Ideal for: manufacturing, light assembly, warehousing, storage, and machine shops