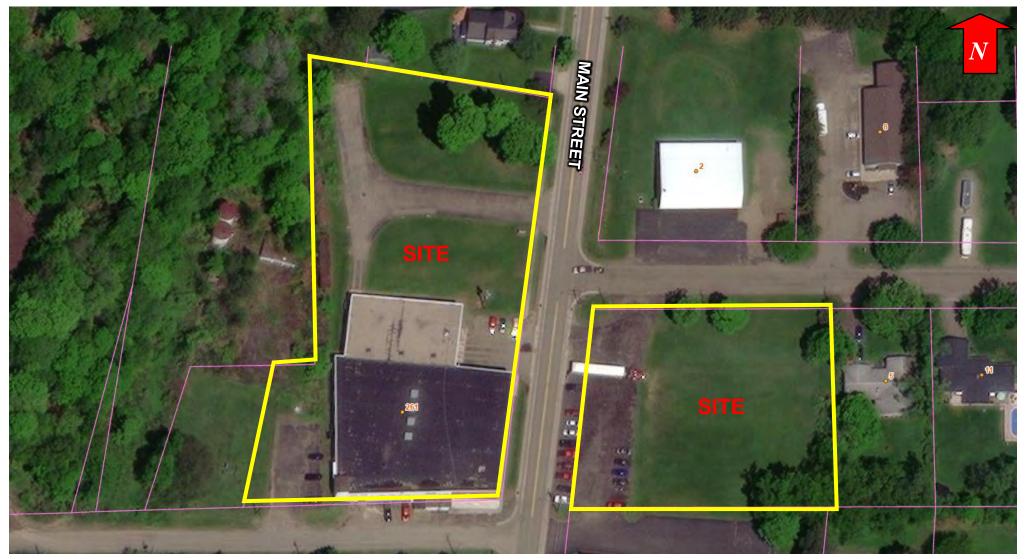

eatures dedicated office space, and ample on-site parking
- · Flexible layout to support diverse industrial needs
- Equipped with a wet sprinkler system
- 1200 Amp / 480V / 3-Phase Power
- Multiple loading docks and doors
- Close to essential services and amenities, including restaurants, banks, and supply stores
- Ideal for: manufacturing, light assembly, warehousing, storage, and machine shops



### Contact

RICHARD J. SCHECHTER
Associate Real Estate Broker
+1 716 316 4040
rschechter@pyramidbrokerage.com

DAVID P. SEIDER
Real Estate Salesperson
+1 716 570 9086
dseider@pyramidbrokerage.com



14 Lafayette Square, Suite 1900 Buffalo, New York 14203 +1 716 852 7500 pyramidbrokerage.com

### FOR SALE 261 Main Street | Cattaraugus, NY







# FOR SALE 261 Main Street | Cattaraugus, NY







Aerial

# FOR SALE 261 Main Street | Cattaraugus, NY

















**Property Photos**