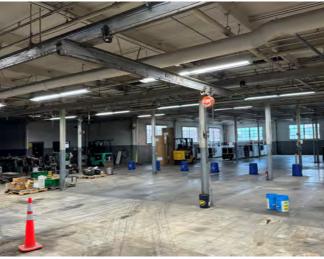

# FOR SALE 261 Main Street | Cattaraugus, NY

**Property Photos**

#### **Property Highlights**

- · Food-grade manufacturing facility in Cattaraugus, NY
- Main Street location ensures high visibility and easy access for transportation and logistics
- · Conveniently located between Buffalo, NY and Erie, PA
- · Property features dedicated office space, and ample on-site parking
- · Flexible layout to support diverse industrial needs
- Equipped with a wet sprinkler system
- 1200 Amp / 480V / 3-Phase Power
- Multiple loading docks and doors
- Close to essential services and amenities, including restaurants, banks, and supply stores
- Ideal for: manufacturing, light assembly, warehousing, storage, and machine shops