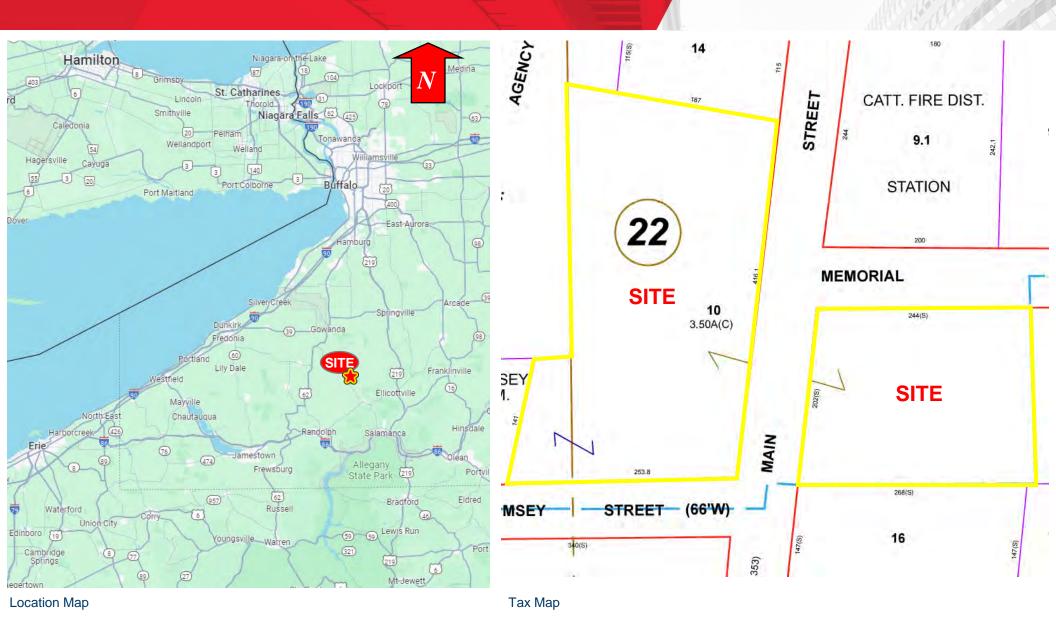

ated between Buffalo, NY and Erie, PA
- · Property features dedicated office space, and ample on-site parking
- · Flexible layout to support diverse industrial needs
- Equipped with a wet sprinkler system
- 1200 Amp / 480V / 3-Phase Power
- Multiple loading docks and doors
- Close to essential services and amenities, including restaurants, banks, and supply stores
- Ideal for: manufacturing, light assembly, warehousing, storage, and machine shops



### Contact

RICHARD J. SCHECHTER
Associate Real Estate Broker
+1 716 316 4040
rschechter@pyramidbrokerage.com

DAVID P. SEIDER
Real Estate Salesperson
+1 716 570 9086
dseider@pyramidbrokerage.com



14 Lafayette Square, Suite 1900 Buffalo, New York 14203 +1 716 852 7500 pyramidbrokerage.com

### FOR SALE 261 Main Street | Cattaraugus, NY







# FOR SALE 261 Main Street | Cattaraugus, NY







Aerial

# FOR SALE 261 Main Street | Cattaraugus, NY

















**Property Photos**