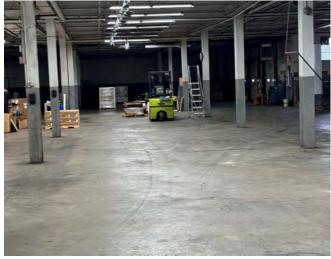

layout to support diverse industrial needs
- Equipped with a wet sprinkler system
- 1200 Amp / 480V / 3-Phase Power
- Multiple loading docks and doors
- Close to essential services and amenities, including restaurants, banks, and supply stores
- Ideal for: manufacturing, light assembly, warehousing, storage, and machine shops



### Contact

RICHARD J. SCHECHTER
Associate Real Estate Broker
+1 716 316 4040
rschechter@pyramidbrokerage.com

DAVID P. SEIDER
Real Estate Salesperson
+1 716 570 9086
dseider@pyramidbrokerage.com



14 Lafayette Square, Suite 1900 Buffalo, New York 14203 +1 716 852 7500 pyramidbrokerage.com

### FOR SALE 261 Main Street | Cattaraugus, NY







# FOR SALE 261 Main Street | Cattaraugus, NY







Aerial

# FOR SALE 261 Main Street | Cattaraugus, NY

















**Property Photos**