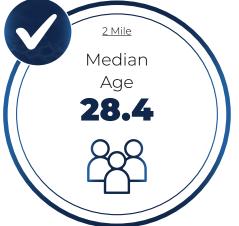

## 6 | DEMOGRAPHIC HIGHLIGHTS

| 2023 SUMMARY (SitesUSA)            | 2 Mile   | 3 Mile   | 5 Mile   |
|------------------------------------|----------|----------|----------|
| Daytime Population:                | 119,155  | 217,092  | 505,773  |
| Residential Population:            | 105,069  | 185,706  | 405,114  |
| 2028 Proj. Residential Population: | 114,463  | 201,703  | 436,066  |
| Average Household Income:          | \$91,627 | \$93,031 | \$90,698 |
| Median Age:                        | 28.4     | 29.0     | 29.7     |
| Average Household Size:            | 4.2      | 4.2      | 4.1      |
| Total Businesses:                  | 1,539    | 2,918    | 9,456    |
| Total Employees:                   | 14,086   | 31,386   | 100,659  |