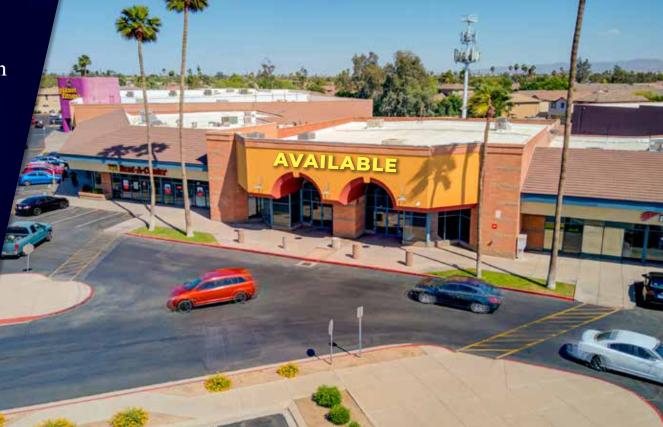

Rare Sub-Anchor For Lease at Southwest Phoenix Power Intersection

# **Desert Sky Festival**

SEC 75th Avenue and Thomas Road Phoenix, Arizona 85033

| Space Available: | ± 3,463 - ± 9,271 SF                               |  |
|------------------|----------------------------------------------------|--|
| Lease Rate:      | Call for Pricing                                   |  |
| GLA:             | ± 196,310 SF                                       |  |
| Zoning:          | C-2, Phoenix                                       |  |
| Year Built:      | 1990                                               |  |
| Lot Size:        | ± 21.9 Acres (± 954,000 SF)                        |  |
| Traffic Counts:  | 75th Avenue: 41,818 VPD<br>Thomas Road: 37,559 VPD |  |