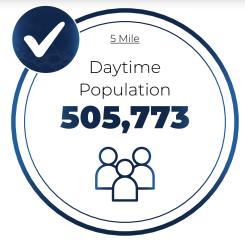

## 6 | DEMOGRAPHIC HIGHLIGHTS

| 2023 SUMMARY (SitesUSA)            | 2 Mile   | 3 Mile   | 5 Mile   |
|------------------------------------|----------|----------|----------|
| Daytime Population:                | 119,155  | 217,092  | 505,773  |
| Residential Population:            | 105,069  | 185,706  | 405,114  |
| 2028 Proj. Residential Population: | 114,463  | 201,703  | 436,066  |
| Average Household Income:          | \$91,627 | \$93,031 | \$90,698 |
| Median Age:                        | 28.4     | 29.0     | 29.7     |
| Average Household Size:            | 4.2      | 4.2      | 4.1      |
| Total Businesses:                  | 1,539    | 2,918    | 9,456    |
| Total Employees:                   | 14,086   | 31,386   | 100,659  |