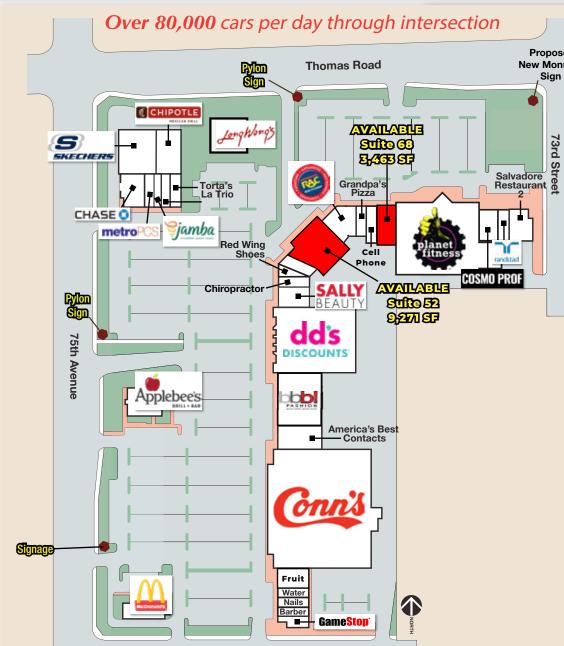

#### 2 | site plan and intersection view

Proposed

Sign

#### 3 | RETAIL CENTER CO-TENANCY

6 3 4

McDonaid

- 2.1 Million SF of Retail and Traffic Generators within One-half Mile
- 80% Hispanic Population within One Mile Radius
- Young Families 4.2 People Per Household 75th Avenue North from I-10 also offers Home Depot, Lowe's Home Improvement, Curacao, Conn's Home Store, Big Lots, Dollar Tree, EOS Fitness, El Super, Esporta Fitness, Planet Fitness and Audio Express.
- Many National and Regional Restaurants are also Located in this Trade Area: Red Lobster, Longhorn Steak, Chili's, Hooter's, IHOP, McDonald's, Panda Express, Denny's, Chipotle, Long Wong's, and Applebee's to name a few

### $4 \mid$ retail center availability

cric

**Desert Sky Mall** 

 Within One Mile, there are Thousands of Square Feet of Soft Goods Retailers: Walmart, Target, Ross, DD's Discount, BBB Fashion, Burlington, Sketchers and Famous Footwear