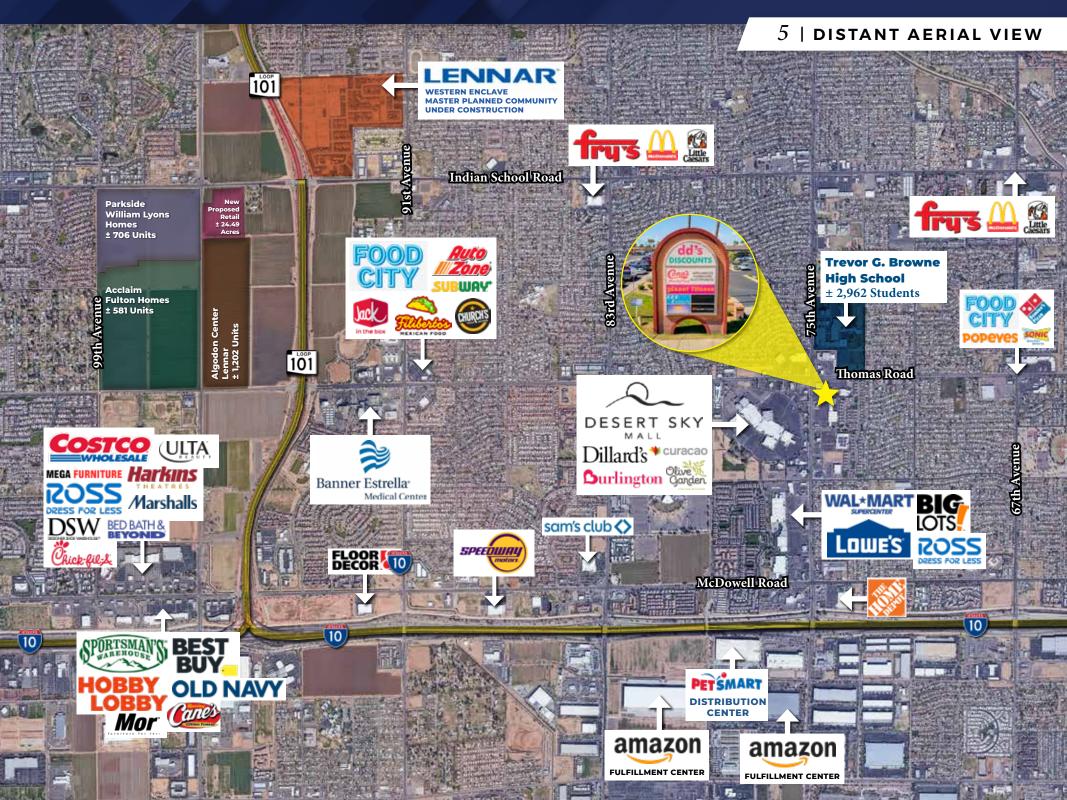

#### 2 | site plan and intersection view

Proposed

Sign

#### 3 | RETAIL CENTER CO-TENANCY

6 3 4

McDonaid

- 2.1 Million SF of Retail and Traffic Generators within One-half Mile
- 80% Hispanic Population within One Mile Radius
- Young Families 4.2 People Per Household 75th Avenue North from I-10 also offers Home Depot, Lowe's Home Improvement, Curacao, Conn's Home Store, Big Lots, Dollar Tree, EOS Fitness, El Super, Esporta Fitness, Planet Fitness and Audio Express.
- Many National and Regional Restaurants are also Located in this Trade Area: Red Lobster, Longhorn Steak, Chili's, Hooter's, IHOP, McDonald's, Panda Express, Denny's, Chipotle, Long Wong's, and Applebee's to name a few

### $4 \mid$ retail center availability

cric

**Desert Sky Mall** 

 Within One Mile, there are Thousands of Square Feet of Soft Goods Retailers: Walmart, Target, Ross, DD's Discount, BBB Fashion, Burlington, Sketchers and Famous Footwear

TARGET

onni

dds

Applebees

There are a Whopping 80,000 Vehicles per day at the Intersection – a Rarity
Just One Mile North of I-10 (to LA)

W. Thomas Roads 37,559 VPD