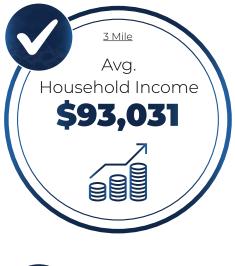

## 6 | DEMOGRAPHIC HIGHLIGHTS

| 2023 SUMMARY (SitesUSA)            | 2 Mile   | 3 Mile   | 5 Mile   |
|------------------------------------|----------|----------|----------|
| Daytime Population:                | 119,155  | 217,092  | 505,773  |
| Residential Population:            | 105,069  | 185,706  | 405,114  |
| 2028 Proj. Residential Population: | 114,463  | 201,703  | 436,066  |
| Average Household Income:          | \$91,627 | \$93,031 | \$90,698 |
| Median Age:                        | 28.4     | 29.0     | 29.7     |
| Average Household Size:            | 4.2      | 4.2      | 4.1      |
| Total Businesses:                  | 1,539    | 2,918    | 9,456    |
| Total Employees:                   | 14,086   | 31,386   | 100,659  |