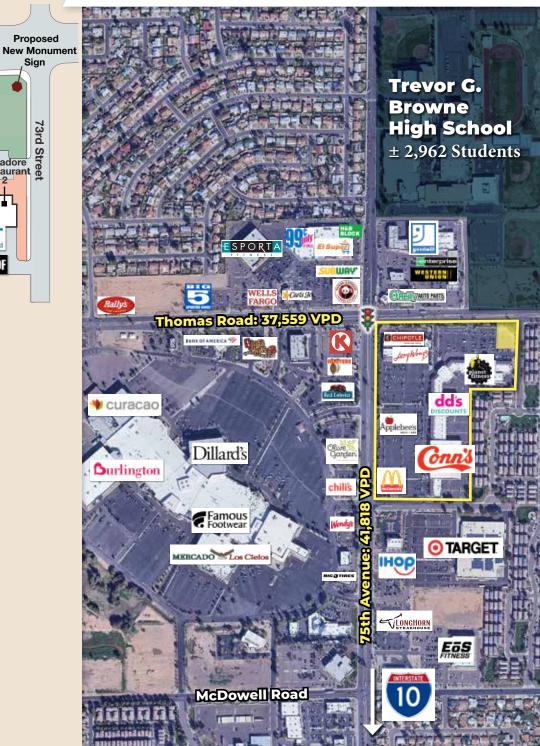

#### 2 | site plan and intersection view

Proposed

Sign

TARGET

onni

dds

Applebees

There are a Whopping 80,000 Vehicles per day at the Intersection – a Rarity
Just One Mile North of I-10 (to LA)

W. Thomas Roads 37,559 VPD

## 6 | DEMOGRAPHIC HIGHLIGHTS

| 2023 SUMMARY (SitesUSA)            | 2 Mile   | 3 Mile   | 5 Mile   |
|------------------------------------|----------|----------|----------|
| Daytime Population:                | 119,155  | 217,092  | 505,773  |
| Residential Population:            | 105,069  | 185,706  | 405,114  |
| 2028 Proj. Residential Population: | 114,463  | 201,703  | 436,066  |
| Average Household Income:          | \$91,627 | \$93,031 | \$90,698 |
| Median Age:                        | 28.4     | 29.0     | 29.7     |
| Average Household Size:            | 4.2      | 4.2      | 4.1      |
| Total Businesses:                  | 1,539    | 2,918    | 9,456    |
| Total Employees:                   | 14,086   | 31,386   | 100,659  |