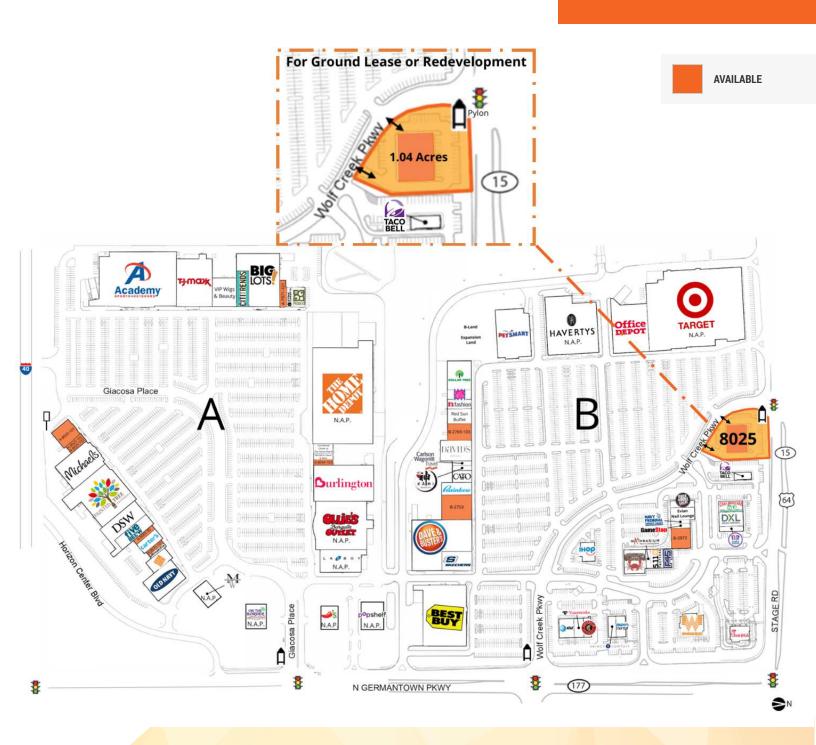

#### **LOCATION DESCRIPTION**

Outparcel available in The Commons at Wolfcreek on the southeast corner of US-64 and Wolf Creek Parkway in the Wolfchase Trade Area of Memphis, Tennessee

#### **PROPERTY HIGHLIGHTS**

- 1.04 Acre Outparcel available for Ground Lease or Redevelopment
- Parcel currently includes a 7,488 SF building
- Excellent QSR opportunity
- Signalized intersection
- Two access points to Wolf Creek Pkwy
- Property is adjacent to Target and Taco Bell
- Traffic Count (AADT): US-64 (33,707)