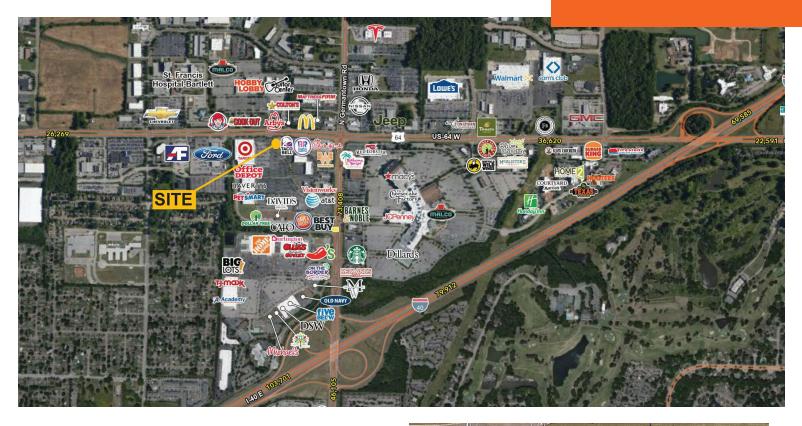

#### **LOCATION DESCRIPTION**

Outparcel available in The Commons at Wolfcreek on the southeast corner of US-64 and Wolf Creek Parkway in the Wolfchase Trade Area of Memphis, Tennessee

#### **PROPERTY HIGHLIGHTS**

- 1.04 Acre Outparcel available for Ground Lease or Redevelopment
- Parcel currently includes a 7,488 SF building
- Excellent QSR opportunity
- Signalized intersection
- Two access points to Wolf Creek Pkwy
- Property is adjacent to Target and Taco Bell
- Traffic Count (AADT): US-64 (33,707)