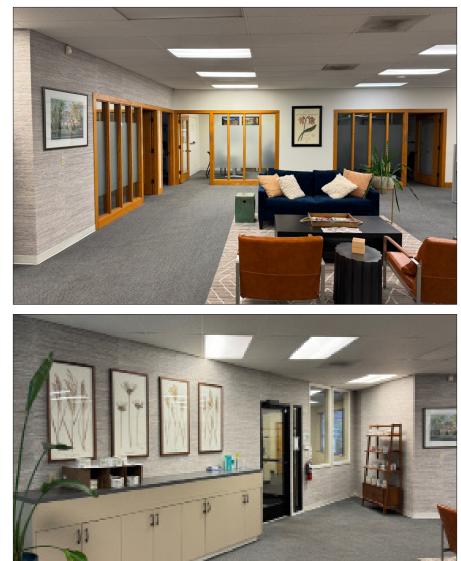

## **Quality Office Space**

- Approximately 4,286 rentable square feet available on the 2nd floor
- Quality office space includes 6 offices, conference room, open work space and large counter with sink
- On-site parking (13 dedicated spaces)
- Conveniently located on EMX line between downtown and the University of Oregon
- \$1.70 per square foot, fully serviced, *less janitorial*