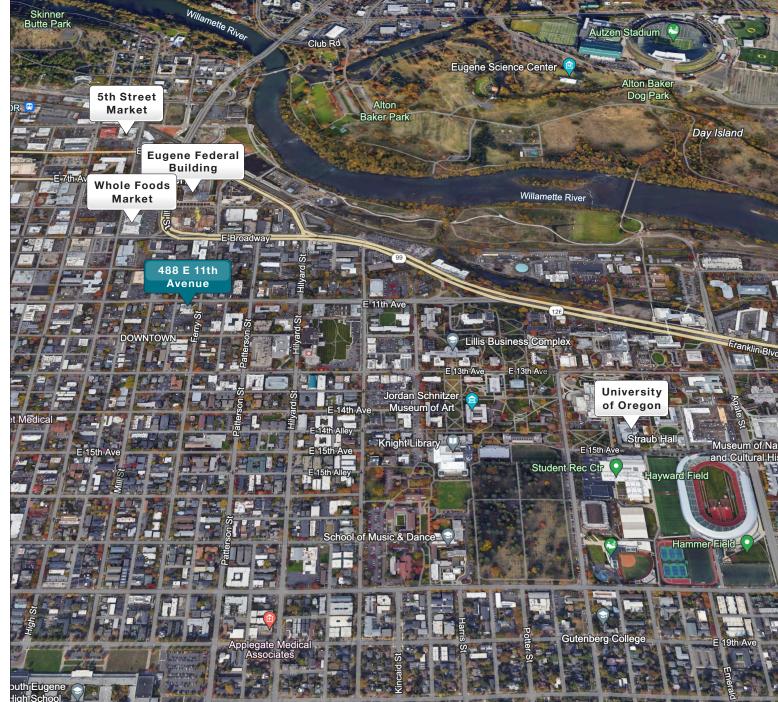

### **FOR LEASE** 488 E 11th Avenue Eugene OR 97401

## **Quality Office Space**

- Approximately 4,286 rentable square feet available on the 2nd floor
- Quality office space includes 6 offices, conference room, open work space and large counter with sink
- On-site parking (13 dedicated spaces)
- Conveniently located on EMX line between downtown and the University of Oregon
- \$1.70 per square foot, fully serviced, *less janitorial*