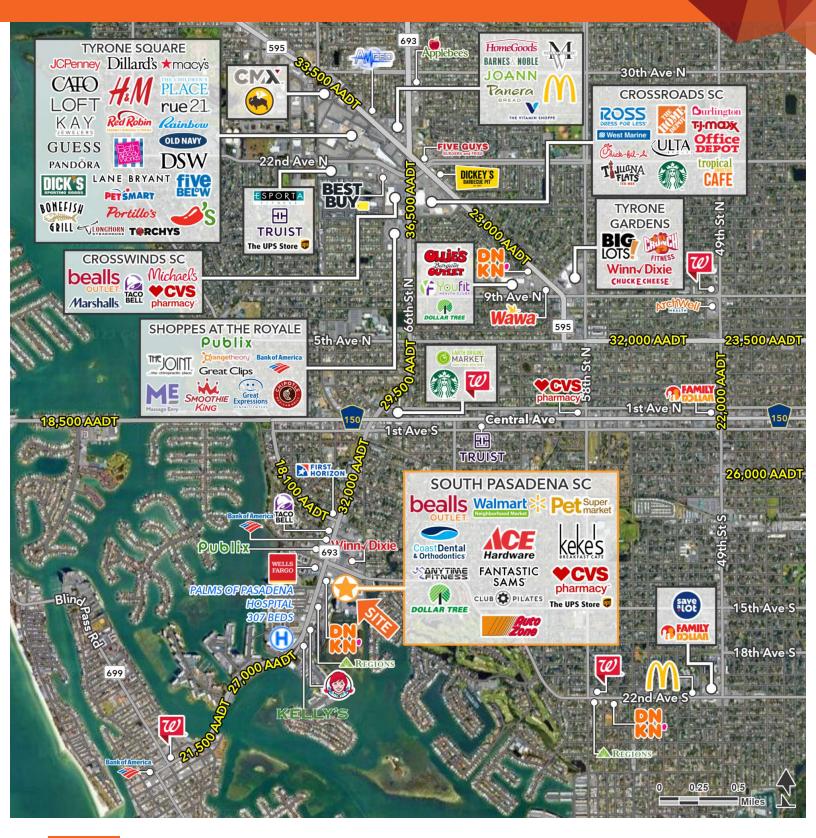

#### LOCATION DESCRIPTION

Conveniently positioned at the southeast corner of Pasadena Avenue and Gulfport Boulevard

#### **PROPERTY HIGHLIGHTS**

- Long-established and market-dominant grocery-anchored shopping center located in South Pasadena, Florida
- Anchored by Walmart Neighborhood Market, CVS Pharmacy and Beall's Outlet and featuring Dollar Tree, Ace Hardware, Pet Supermarket and Anytime Fitness
- Multiple access points via Pasadena Ave S. (66th Street), Gulfport Blvd S. (22nd Ave S.) and Oleander Way S.
- Prominent South Pinellas County trade area serving St. Pete Beach and Gulfport
- Traffic Counts (AADT): Pasadena Ave S 32,016; Gulfport Blvd
  25,261

👻 DEMOGRAPHICS

1 MILE 3 MILES 5 MILES

| Total Population         | 10,807   | 74,216    | 184,521  |
|--------------------------|----------|-----------|----------|
| Total Daytime Population | 12,368   | 73,853    | 181,885  |
| Households               | 5,971    | 36,541    | 86,709   |
| Average HH Incomes       | \$89,562 | \$101,061 | \$94,222 |