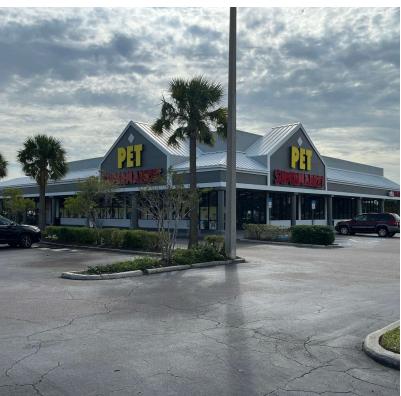

#### **PROPERTY HIGHLIGHTS**

- Long-established and market-dominant grocery-anchored shopping center located in South Pasadena, Florida
- Anchored by Walmart Neighborhood Market, CVS Pharmacy and Beall's Outlet and featuring Dollar Tree, Ace Hardware, Pet Supermarket and Anytime Fitness
- Multiple access points via Pasadena Ave S. (66th Street), Gulfport Blvd S. (22nd Ave S.) and Oleander Way S.
- Prominent South Pinellas County trade area serving St. Pete Beach and Gulfport
- Traffic Counts (AADT): Pasadena Ave S 32,016; Gulfport Blvd
  25,261

## **FOR LEASE**

6850 GULFPORT BLVD S, SOUTH PASADENA, FL 33707

| SUITE | TENANT NAME           | SPACE SIZE |
|-------|-----------------------|------------|
| 1     | Pet Supermarket       | 7,420 SF   |
| 2     | Papa John's           | 1,519 SF   |
| 3     | Fortunato's           | 1,524 SF   |
| 4     | Hi 5 Tobacco Vapor    | 814 SF     |
| 5     | Coast Dental          | 2,619 SF   |
| 6     | Esquire Barber        | 360 SF     |
| 7     | Ace Hardware          | 11,000 SF  |
| 8     | Dollar Tree           | 7,500 SF   |
| 9     | Bealls Outlet         | 26,250 SF  |
| 10    | Keke's Breakfast Cafe | 5,000 SF   |
| 11    | Pasadena Jewelers     | 2,000 SF   |
| 12    | Auto Zone             | 9,750 SF   |