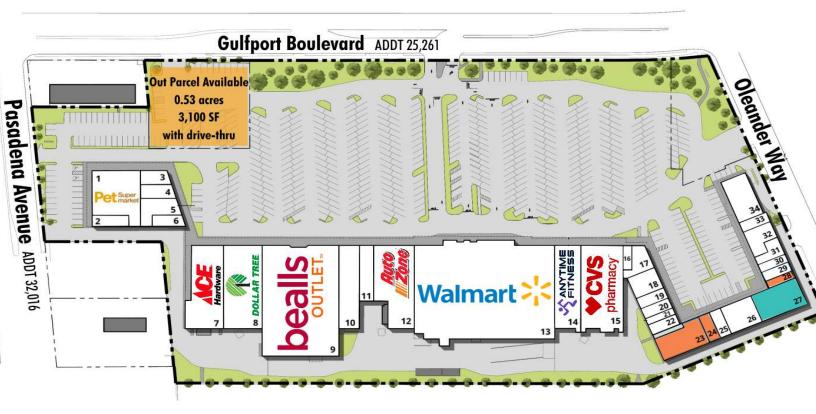

#### **PROPERTY HIGHLIGHTS**

- Long-established and market-dominant grocery-anchored shopping center located in South Pasadena, Florida
- Anchored by Walmart Neighborhood Market, CVS Pharmacy and Beall's Outlet and featuring Dollar Tree, Ace Hardware, Pet Supermarket and Anytime Fitness
- Multiple access points via Pasadena Ave S. (66th Street), Gulfport Blvd S. (22nd Ave S.) and Oleander Way S.
- Prominent South Pinellas County trade area serving St. Pete Beach and Gulfport
- Traffic Counts (AADT): Pasadena Ave S 32,016; Gulfport Blvd
  25,261

## **FOR LEASE**

6850 GULFPORT BLVD S, SOUTH PASADENA, FL 33707

| SUITE | TENANT NAME           | SPACE SIZE |
|-------|-----------------------|------------|
| 1     | Pet Supermarket       | 7,420 SF   |
| 2     | Papa John's           | 1,519 SF   |
| 3     | Fortunato's           | 1,524 SF   |
| 4     | Hi 5 Tobacco Vapor    | 814 SF     |
| 5     | Coast Dental          | 2,619 SF   |
| 6     | Esquire Barber        | 360 SF     |
| 7     | Ace Hardware          | 11,000 SF  |
| 8     | Dollar Tree           | 7,500 SF   |
| 9     | Bealls Outlet         | 26,250 SF  |
| 10    | Keke's Breakfast Cafe | 5,000 SF   |
| 11    | Pasadena Jewelers     | 2,000 SF   |
| 12    | Auto Zone             | 9,750 SF   |

| SUITE | TENANT NAME                  | SPACE SIZE |
|-------|------------------------------|------------|
| 13    | Walmart                      | 41,884 SF  |
| 14    | Anytime Fitness              | 5,271 SF   |
| 15    | CVS Health                   | 12,000 SF  |
| 16    | Fantastic Sams               | 875 SF     |
| 17    | Club Pilates                 | 1,750 SF   |
| 18    | Poke Falls                   | 2,000 SF   |
| 19    | Beltone Hearing Aid Services | 900 SF     |
| 20    | OsteoStrong                  | 1,000 SF   |
| 21    | Joy's Doggery                | 750 SF     |
| 22    | RE/MAX Experts               | 750 SF     |
| 23    | Available                    | 3,810 SF   |

| TENANT NAME            | SPACE SIZE                                                                                                                                                       |
|------------------------|------------------------------------------------------------------------------------------------------------------------------------------------------------------|
| Available              | 1,000 SF                                                                                                                                                         |
| The UPS Store          | 1,000 SF                                                                                                                                                         |
| Quest Diagnostics      | 2,850 SF                                                                                                                                                         |
| Future Available       | 2,100 SF                                                                                                                                                         |
| Available              | 875 SF                                                                                                                                                           |
| Travel                 | 750 SF                                                                                                                                                           |
| MetroPCS               | 750 SF                                                                                                                                                           |
| Asian House Restaurant | 1,152 SF                                                                                                                                                         |
| H&R Block              | 1,923 SF                                                                                                                                                         |
| Nails 'N' Nails        | 1,000 SF                                                                                                                                                         |
| GTS Medical            | 3,600 SF                                                                                                                                                         |
|                        | Available<br>The UPS Store<br>Quest Diagnostics<br>Future Available<br>Available<br>Travel<br>MetroPCS<br>Asian House Restaurant<br>H&R Block<br>Nails 'N' Nails |