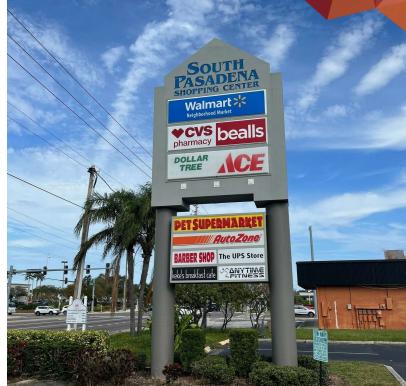

#### **PROPERTY HIGHLIGHTS**

- Long-established and market-dominant grocery-anchored shopping center located in South Pasadena, Florida
- Anchored by Walmart Neighborhood Market, CVS Pharmacy and Beall's Outlet and featuring Dollar Tree, Ace Hardware, Pet Supermarket and Anytime Fitness
- Multiple access points via Pasadena Ave S. (66th Street), Gulfport Blvd S. (22nd Ave S.) and Oleander Way S.
- Prominent South Pinellas County trade area serving St. Pete Beach and Gulfport
- Traffic Counts (AADT): Pasadena Ave S 32,016; Gulfport Blvd
  25,261

## **FOR LEASE**

6850 GULFPORT BLVD S, SOUTH PASADENA, FL 33707

| SUITE | TENANT NAME           | SPACE SIZE |
|-------|-----------------------|------------|
| 1     | Pet Supermarket       | 7,420 SF   |
| 2     | Papa John's           | 1,519 SF   |
| 3     | Fortunato's           | 1,524 SF   |
| 4     | Hi 5 Tobacco Vapor    | 814 SF     |
| 5     | Coast Dental          | 2,619 SF   |
| 6     | Esquire Barber        | 360 SF     |
| 7     | Ace Hardware          | 11,000 SF  |
| 8     | Dollar Tree           | 7,500 SF   |
| 9     | Bealls Outlet         | 26,250 SF  |
| 10    | Keke's Breakfast Cafe | 5,000 SF   |
| 11    | Pasadena Jewelers     | 2,000 SF   |
| 12    | Auto Zone             | 9,750 SF   |

| SUITE | TENANT NAME                  | SPACE SIZE |
|-------|------------------------------|------------|
| 13    | Walmart                      | 41,884 SF  |
| 14    | Anytime Fitness              | 5,271 SF   |
| 15    | CVS Health                   | 12,000 SF  |
| 16    | Fantastic Sams               | 875 SF     |
| 17    | Club Pilates                 | 1,750 SF   |
| 18    | Poke Falls                   | 2,000 SF   |
| 19    | Beltone Hearing Aid Services | 900 SF     |
| 20    | OsteoStrong                  | 1,000 SF   |
| 21    | Joy's Doggery                | 750 SF     |
| 22    | RE/MAX Experts               | 750 SF     |
| 23    | Available                    | 3,810 SF   |

| TENANT NAME            | SPACE SIZE                                                                                                                                                       |
|------------------------|------------------------------------------------------------------------------------------------------------------------------------------------------------------|
| Available              | 1,000 SF                                                                                                                                                         |
| The UPS Store          | 1,000 SF                                                                                                                                                         |
| Quest Diagnostics      | 2,850 SF                                                                                                                                                         |
| Future Available       | 2,100 SF                                                                                                                                                         |
| Available              | 875 SF                                                                                                                                                           |
| Travel                 | 750 SF                                                                                                                                                           |
| MetroPCS               | 750 SF                                                                                                                                                           |
| Asian House Restaurant | 1,152 SF                                                                                                                                                         |
| H&R Block              | 1,923 SF                                                                                                                                                         |
| Nails 'N' Nails        | 1,000 SF                                                                                                                                                         |
| GTS Medical            | 3,600 SF                                                                                                                                                         |
|                        | Available<br>The UPS Store<br>Quest Diagnostics<br>Future Available<br>Available<br>Travel<br>MetroPCS<br>Asian House Restaurant<br>H&R Block<br>Nails 'N' Nails |