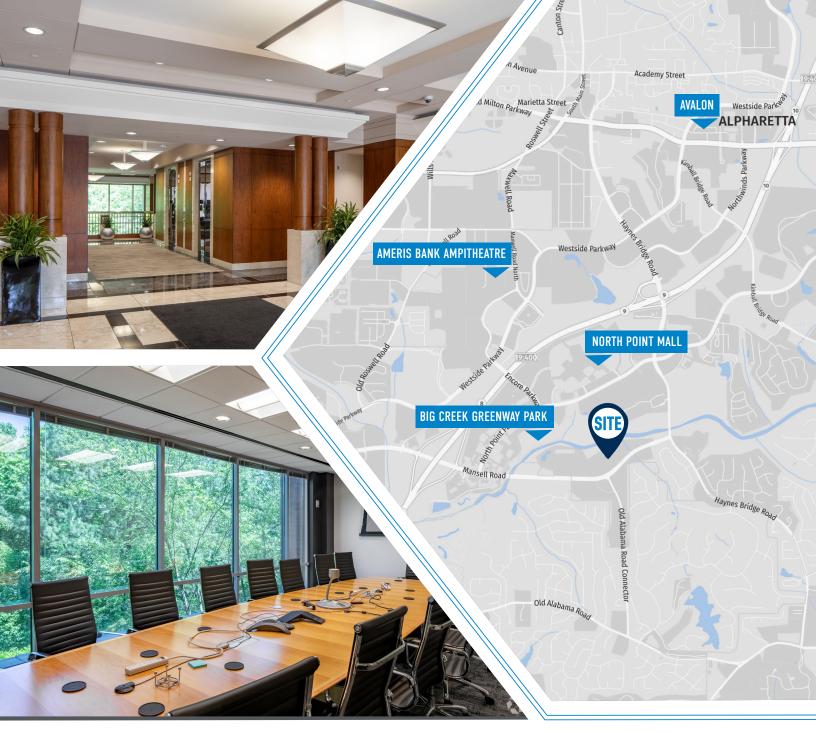

#### **AMENITIES:**

- » Convenient to GA-400, North Point Parkway, and Old Alabama Connector
- » Walk to Big Creek Greenway Park via dedicated access from building
- » Close proximity to shopping like North Point Village, North Point Mall, Avalon, and more
- » Surrounded by restaurants, banks, and shopping
- » Easy commute from neighborhoods in Alpharetta, Roswell, and Johns Creek