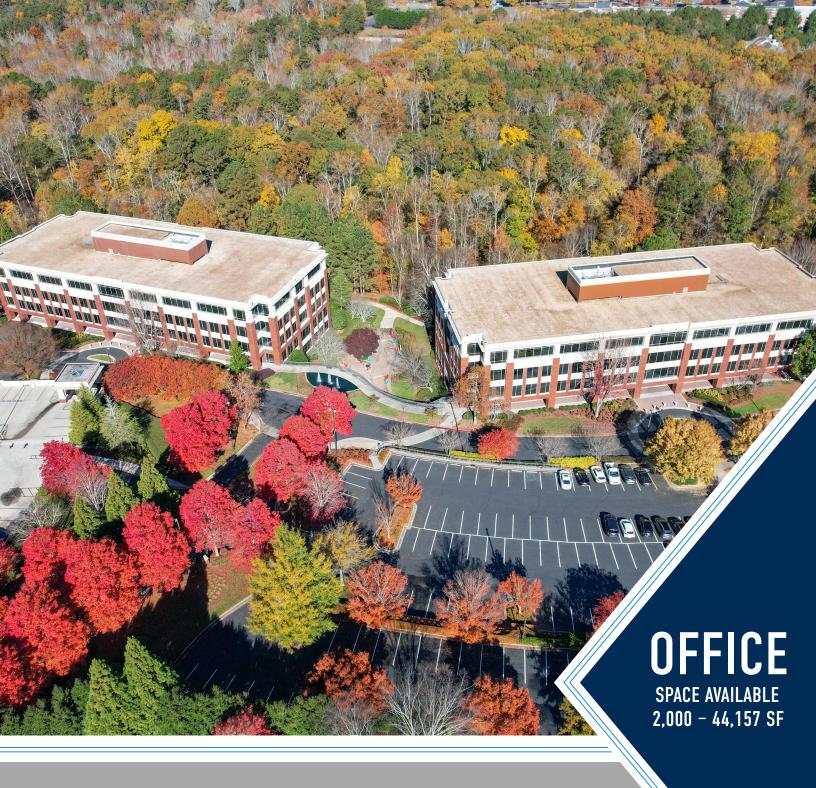

## PARKSIDE TERRACES

3780 & 3820 Mansell Rd // Alpharetta, GA 30022

# AVAILABLE SPACES:

Parkside Terraces is a Class A office park made up of two buildings situated between Haynes Bridge Rd and US-19/GA-400. Between Parkside Terrace East - 3820 Mansell Rd - and Parkside Terrace West - 3780 Mansell Rd - there are a variety of suites available ranging from  $\pm 2,000$  SF to  $\pm 27,011$  SF, with two full floors combining to  $\pm 44,157$  SF.