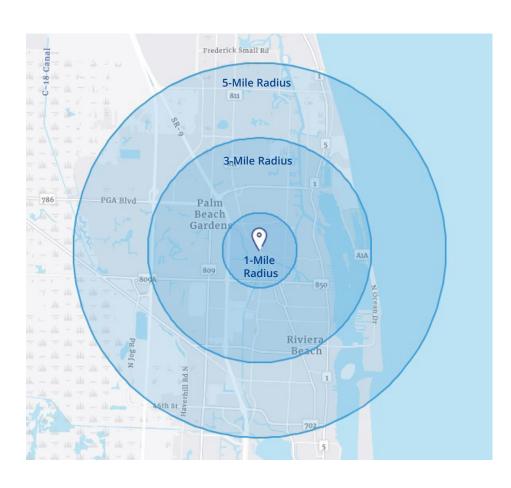

# 9860 Alternate A1A | Demographics

### Palm Beach Gardens, Florida

| Population      | 1-Mile | 3-Miles | 5-Miles |
|-----------------|--------|---------|---------|
| 2023 Population | 13,057 | 91,852  | 165,322 |
| 2028 Population | 13,822 | 93,104  | 168,356 |

| Households                | 1-Mile | 3-Miles | 5-Miles |
|---------------------------|--------|---------|---------|
| 2023 Households           | 5,734  | 39,227  | 70,494  |
| 2028 Households           | 6,063  | 39,981  | 72,106  |
| 2023-2028 Total HH Change | 5.7%   | 1.9%    | 2.3%    |

| Average Household Income | 1-Mile    | 3-Miles   | 5-Miles   |
|--------------------------|-----------|-----------|-----------|
| 2023 Avg. HH Income      | \$101,426 | \$111,976 | \$125,607 |
| 2028 Avg. HH Income      | \$118,302 | \$129,188 | \$144,443 |