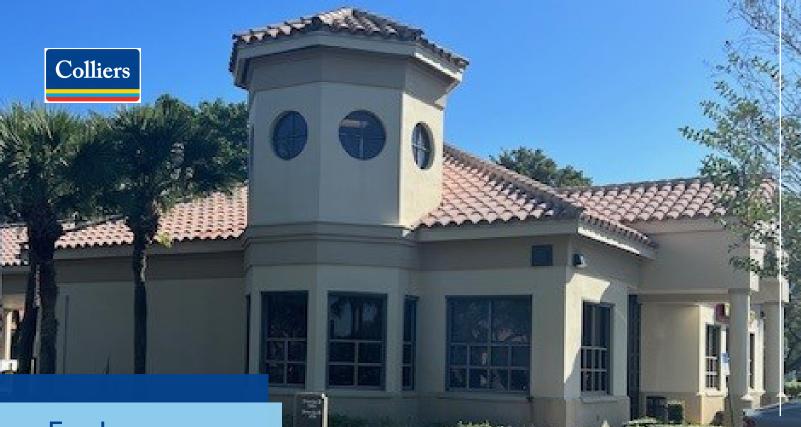

# 9860 Alternate A1A Palm Beach Gardens, FL

Colliers is pleased to exclusively offer the lease of 9860 Alternate A1A, a 2,869 SF commercial building with four (4) drive-thru lanes on 1.2 acres.

### **Property Features:**

- Building size: 2,869 SF
- Parcel size: 1.209 acres
- · Publix anchored Shopping Center
- · Excellent visibility and access

This document/email has been prepared by Colliers for advertising and general information only. Colliers makes no guarantees, representations, or warranties of any kind, expressed or implied, regarding the information including, but not limited to, warranties of content, accuracy and reliability. Any interested party should undertake their own inquiries as to the accuracy of the information. Colliers excludes unequivocally all inferred or implied terms, conditions and warranties arising out of this document and excludes all liability for loss and damages arising there from. This publication is the copyrighted property of Colliers and/or its licensor(s). © 2024. All rights reserved. This communication is not intended to cause or induce breach of an existing listing agreement.