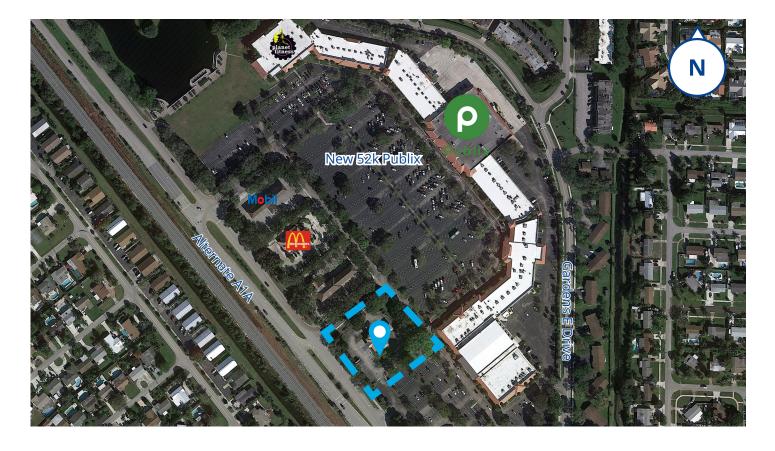

s for advertising and general information only. Colliers makes no guarantees, representations, or warranties of any kind, expressed or implied, regarding the information including, but not limited to, warranties of content, accuracy and reliability. Any interested party should undertake their own inquiries as to the accuracy of the information. Colliers excludes unequivocally all inferred or implied terms, conditions and warranties arising out of this document and excludes all liability for loss and damages arising there from. This publication is the copyrighted property of Colliers and/or its licensor(s). © 2024. All rights reserved. This communication is not intended to cause or induce breach of an existing listing agreement.

Accelerating success.

## 9860 Alternate A1A | Location Map



### **Area Highlights**

Palm Beach Gardens is a city located in Palm Beach County, Florida, known for its upscale communities, golf courses, and shopping destinations. Local attractions:

**Golf Courses:** Palm Beach Gardens is renowned for its numerous golf courses. The area hosts the PGA National Resort & Spa, which includes several championship golf courses.

**Shopping:** The Gardens Mall is a popular upscale shopping destination in the area, featuring a variety of highend retailers and dining options.

**Parks and Recreation:** Residents and visitors can enjoy various parks and recreational facilities in the city. The Palm Beach Gardens GreenMarket is a local farmers' market that takes place on Sundays.

**Cultural Events:** Palm Beach Gardens hosts various cultural events and acti