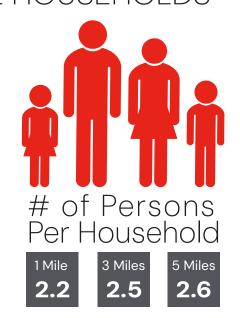

### **OFFERING SUMMARY**

| Lease Rate:    | \$23.00 SF/yr (NNN) |  |
|----------------|---------------------|--|
| Available SF:  | 5,234 SF            |  |
| Building Size: | 5,234 SF            |  |

| DEMOGRAPHICS      | 1 MILE   | 3 MILES  | 5 MILES   |
|-------------------|----------|----------|-----------|
| Total Households  | 3,844    | 34,715   | 66,368    |
| Total Population  | 8,627    | 88,172   | 172,014   |
| Average HH Income | \$81,323 | \$92,966 | \$102,506 |