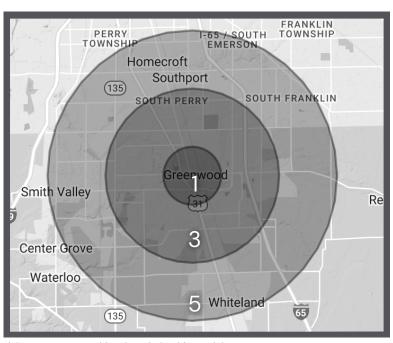

## Demographics

### **OFFERING SUMMARY**

| Lease Rate:    | \$23.00 SF/yr (NNN) |  |
|----------------|---------------------|--|
| Available SF:  | 5,234 SF            |  |
| Building Size: | 5,234 SF            |  |

| DEMOGRAPHICS      | 1 MILE   | 3 MILES  | 5 MILES   |
|-------------------|----------|----------|-----------|
| Total Households  | 3,844    | 34,715   | 66,368    |
| Total Population  | 8,627    | 88,172   | 172,014   |
| Average HH Income | \$81,323 | \$92,966 | \$102,506 |