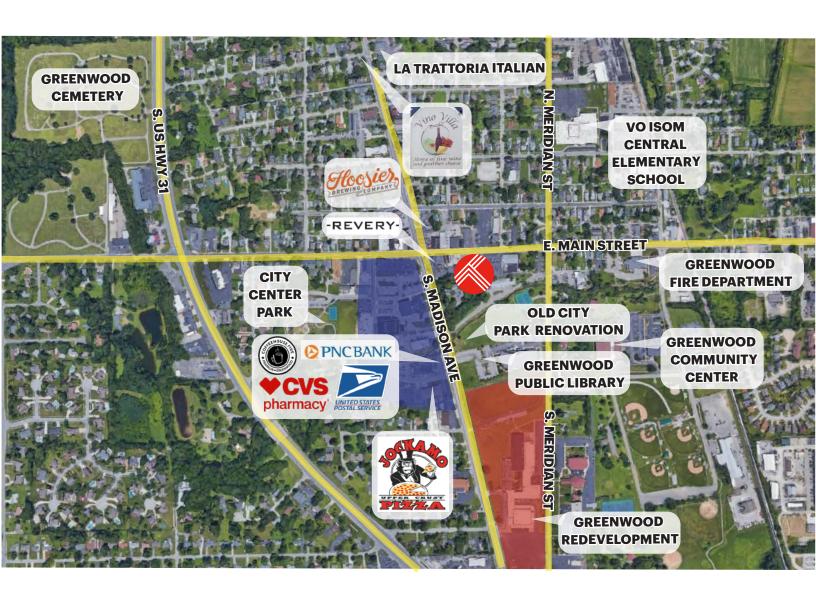

dynamic and diverse market.

#### **PROPERTY HIGHLIGHTS**

- Located Steps from the \$83 million development that is underway
- Great for event venue
- Situated on 1.88 Acres
- · Historic two story building in Old Town Greenwood

### **OFFERING SUMMARY**

| Lease Rate:    | \$23.00 SF/yr (NNN) |  |
|----------------|---------------------|--|
| Available SF:  | 5,234 SF            |  |
| Building Size: | 5,234 SF            |  |

| DEMOGRAPHICS      | 1 MILE   | 3 MILES  | 5 MILES   |
|-------------------|----------|----------|-----------|
| Total Households  | 3,844    | 34,715   | 66,368    |
| Total Population  | 8,627    | 88,172   | 172,014   |
| Average HH Income | \$81,323 | \$92,966 | \$102,506 |



### **Development Summary**

# 243 S. Madison Ave.

Greenwood, IN 46142 For Lease





Greenwood, IN 46142 For Lease















Greenwood, IN 46142 For Lease

### Recent & Ongoing Projects



CITY OF GREENWOOD | 523 South Madison Master Plan



### Building

- 23,800 SF footprint (excl. parking)
- 4 stories
- 23,800 SF commercial
- 72 apartments

## Building

- 20,700 SF footprint
- 1,975 SF amenity space
- 3 stories (2 apts / 1 pkg)
- 38 apartments

### Building

- 16,200 SF footprint
- 3 stories (2 apts / 1 pkg)
- 28 apartments

### Building

- 20,800 SF footprint
- 3 stories (2 apts / 1 pkg)
- 36 apartments

## Building

- 800 860 SF footprints
- 54 townhomes (2,000 2,150 sf typ.)



Greenwood, IN 46142 For Lease

## Surrounding Businesses





Greenwood, IN 46142 For Lease

### Traffic Counts





## Demographics

# 243 S. Madison Ave.

Greenwood, IN 46142 For Le