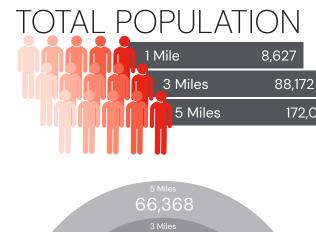

### **OFFERING SUMMARY**

| Lease Rate:    | \$23.00 SF/yr (NNN) |  |
|----------------|---------------------|--|
| Available SF:  | 5,234 SF            |  |
| Building Size: | 5,234 SF            |  |

| DEMOGRAPHICS      | 1 MILE   | 3 MILES  | 5 MILES   |
|-------------------|----------|----------|-----------|
| Total Households  | 3,844    | 34,715   | 66,368    |
| Total Population  | 8,627    | 88,172   | 172,014   |
| Average HH Income | \$81,323 | \$92,966 | \$102,506 |

# 243 S. Madison Ave.

Greenwood, IN 46142 For Lease

172,014

34,715 3,844 TOTAL HOUSEHOLDS

\$242,439

\$262,339

\$282,470