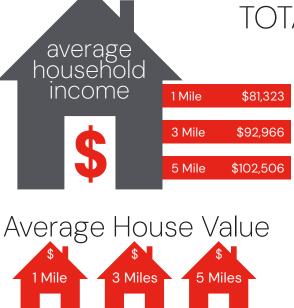

### **OFFERING SUMMARY**

| Lease Rate:    | \$23.00 SF/yr (NNN) |  |
|----------------|---------------------|--|
| Available SF:  | 5,234 SF            |  |
| Building Size: | 5,234 SF            |  |

| DEMOGRAPHICS      | 1 MILE   | 3 MILES  | 5 MILES   |
|-------------------|----------|----------|-----------|
| Total Households  | 3,844    | 34,715   | 66,368    |
| Total Population  | 8,627    | 88,172   | 172,014   |
| Average HH Income | \$81,323 | \$92,966 | \$102,506 |

# 243 S. Madison Ave.

Greenwood, IN 46142 For Lease

172,014

34,715 3,844 TOTAL HOUSEHOLDS

\$242,439

\$262,339

\$282,470