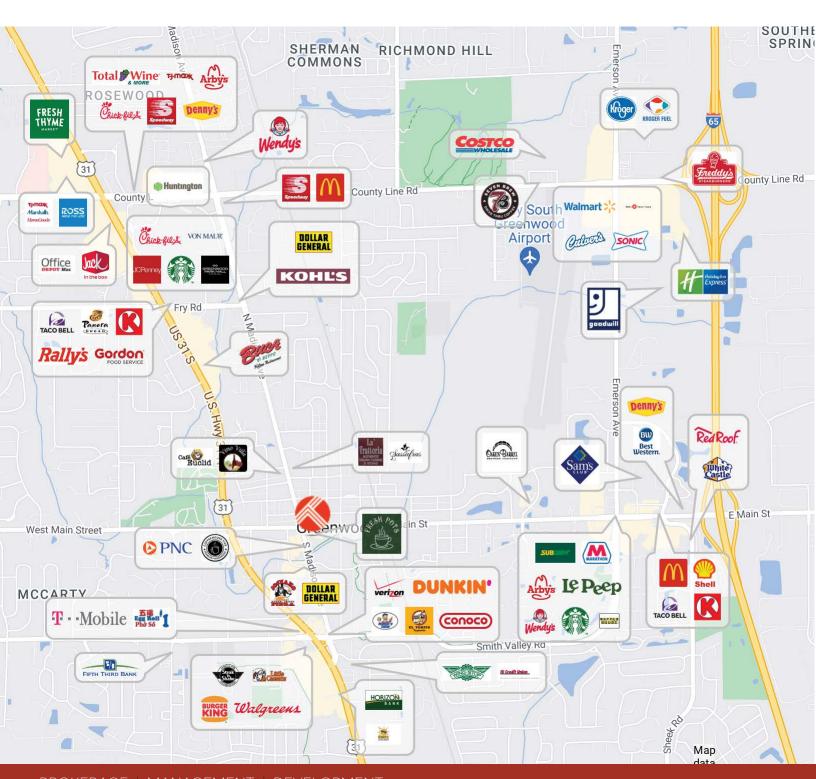

me | \$81,323 | \$92,966 | \$102,506 |



### **Development Summary**

# 243 S. Madison Ave.

Greenwood, IN 46142 For Lease





Greenwood, IN 46142 For Lease















Greenwood, IN 46142 For Lease

### Recent & Ongoing Projects



CITY OF GREENWOOD | 523 South Madison Master Plan



### Building

- 23,800 SF footprint (excl. parking)
- 4 stories
- 23,800 SF commercial
- 72 apartments

## Building

- 20,700 SF footprint
- 1,975 SF amenity space
- 3 stories (2 apts / 1 pkg)
- 38 apartments

### Building

- 16,200 SF footprint
- 3 stories (2 apts / 1 pkg)
- 28 apartments

### Building

- 20,800 SF footprint
- 3 stories (2 apts / 1 pkg)
- 36 apartments

## Building

- 800 860 SF footprints
- 54 townhomes (2,000 2,150 sf typ.)



Greenwood, IN 46142 For Lease

## Surrounding Businesses





Greenwood, IN 46142 For Lease

### Traffic Counts





## Demographics

# 243 S. Madison Ave.

Greenwood, IN 46142 For Lease





172,014

34,715 3,844 TOTAL HOUSEHOLDS









\$242,439

\$262,339

\$282,470