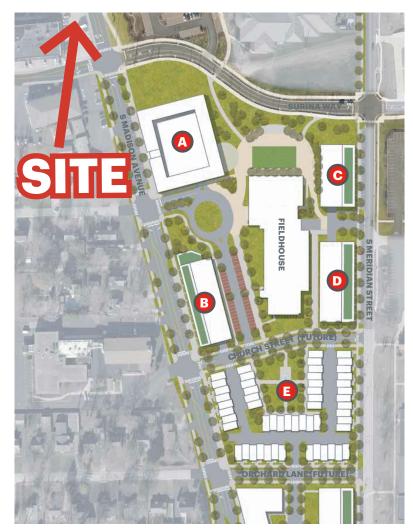

### **Development Summary**

### Recent & Ongoing Projects

CITY OF GREENWOOD | 523 South Madison Master Plan

### Building

- 23,800 SF footprint (excl. parking)
- 4 stories
- 23,800 SF commercial
- 72 apartments

## Building

- 20,700 SF footprint
- 1,975 SF amenity space
- 3 stories (2 apts / 1 pkg)
- 38 apartments

### Building

- 16,200 SF footprint
- 3 stories (2 apts / 1 pkg)
- 28 apartments

### Building

- 20,800 SF footprint
- 3 stories (2 apts / 1 pkg)
- 36 apartments

## Building

- 800 860 SF footprints
- 54 townhomes (2,000 2,150 sf typ.)

Greenwood, IN 46142 For Lease