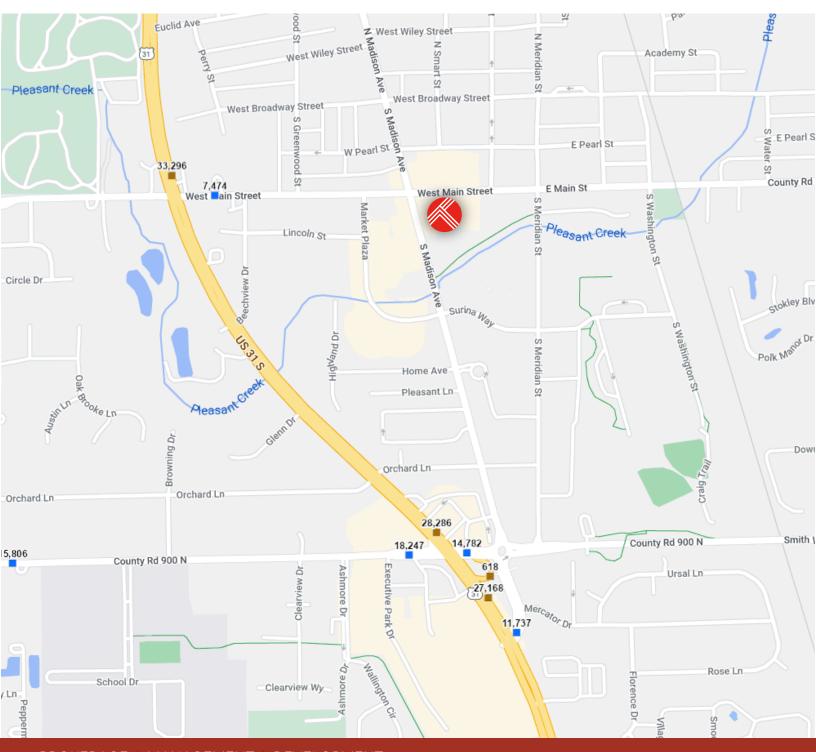

ment Summary**

# 243 S. Madison Ave.

Greenwood, IN 46142 For Lease





Greenwood, IN 46142 For Lease















Greenwood, IN 46142 For Lease

### Recent & Ongoing Projects



CITY OF GREENWOOD | 523 South Madison Master Plan



### Building

- 23,800 SF footprint (excl. parking)
- 4 stories
- 23,800 SF commercial
- 72 apartments

## Building

- 20,700 SF footprint
- 1,975 SF amenity space
- 3 stories (2 apts / 1 pkg)
- 38 apartments

### Building

- 16,200 SF footprint
- 3 stories (2 apts / 1 pkg)
- 28 apartments

### Building

- 20,800 SF footprint
- 3 stories (2 apts / 1 pkg)
- 36 apartments

## Building

- 800 860 SF footprints
- 54 townhomes (2,000 2,150 sf typ.)



Greenwood, IN 46142 For Lease

## Surrounding Businesses





Greenwood, IN 46142 For Lease

### Traffic Counts





## Demographics

# 243 S. Madison Ave.

Greenwood, IN 46142 For Lease





172,014

34,715 3,844 TOTAL HOUSEHOLDS









\$242,439

\$262,339

\$282,470