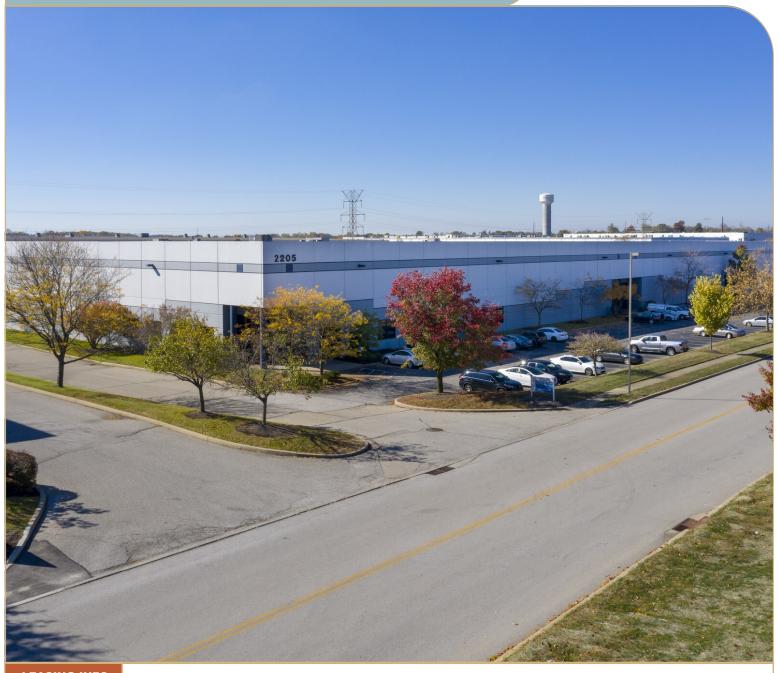

## Park West International Bldg. D

2205-2255 GLOBAL WAY, HEBRON KY

+/- 70,400 SF Available

LEASING INFO & CONTACT

**Doug Whitten** 

+1 513 369 1332 / doug.whitten@cbre.com

**CBRE** 

**Overview** 

Park West International is a world-class business park located just one exit west of Cincinnati/Northern Kentucky International Airport via I-275 and easily accessible to the I-75 corridor, stretching from northern Michigan to Florida.