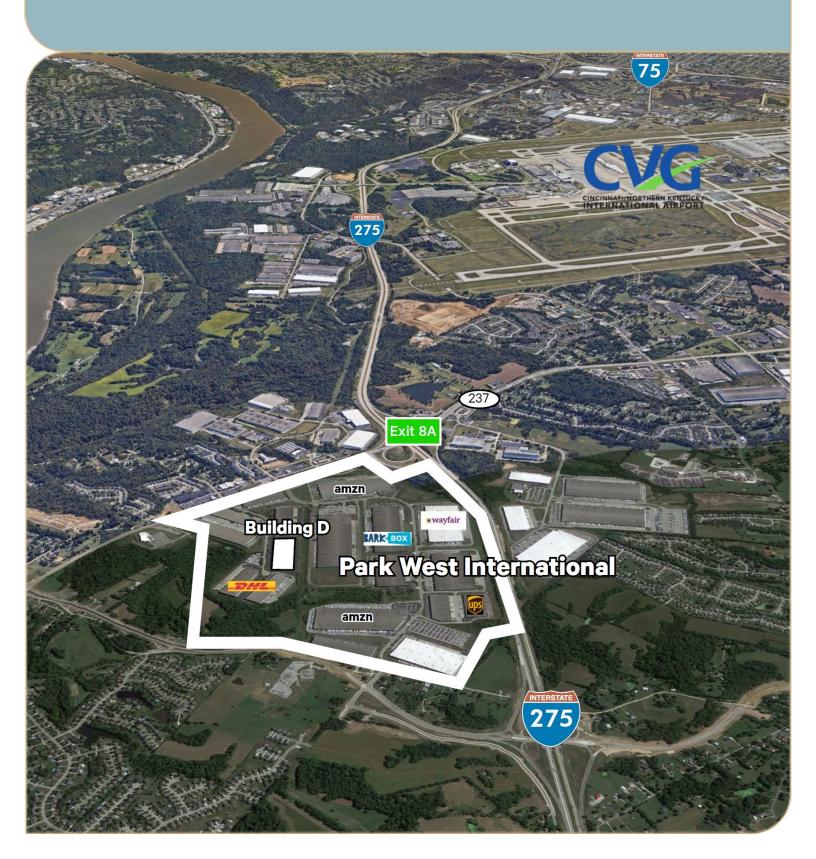

Park West International is a world-class business park located just one exit west of Cincinnati/Northern Kentucky International Airport via I-275 and easily accessible to the I-75 corridor, stretching from northern Michigan to Florida.