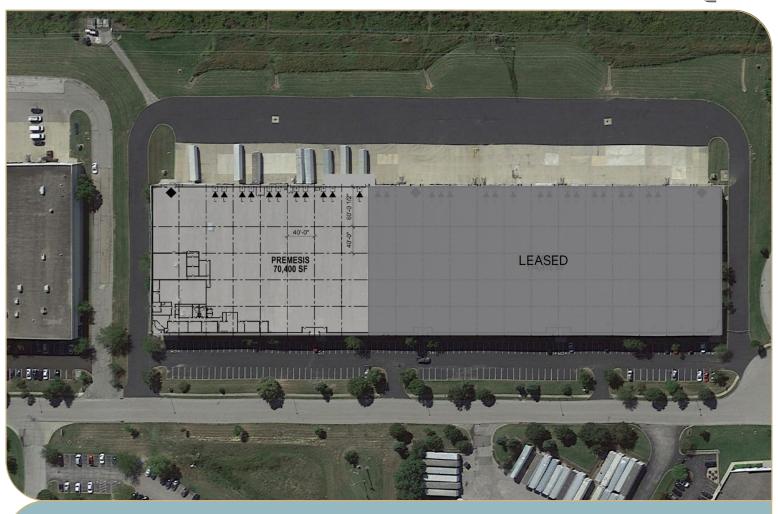

## Park West International Bldg. D

2205-2255 GLOBAL WAY, HEBRON KY

+/- 70,400 SF Available

LEASING INFO & CONTACT

**Doug Whitten** 

+1 513 369 1332 / doug.whitten@cbre.com

**CBRE** 

**Overview** 

## **Property Features**

| Available:    | 70,400 SF               |
|---------------|-------------------------|
| Office Space: | 11,900 SF               |
| Docks:        | 11 (10k lbs. levelers)  |
| Drive-ins:    | 1                       |
| Clear Height: | 28'                     |
| Bay Size:     | 40'x40'                 |
| Zoning:       | I-1, Light Industrial   |
| Parking:      | 64 Vehicle Spaces       |
| Truck Court:  | 130'/60' concrete apron |
| Power:        | (2) 200 Amp, 480v, 3p   |