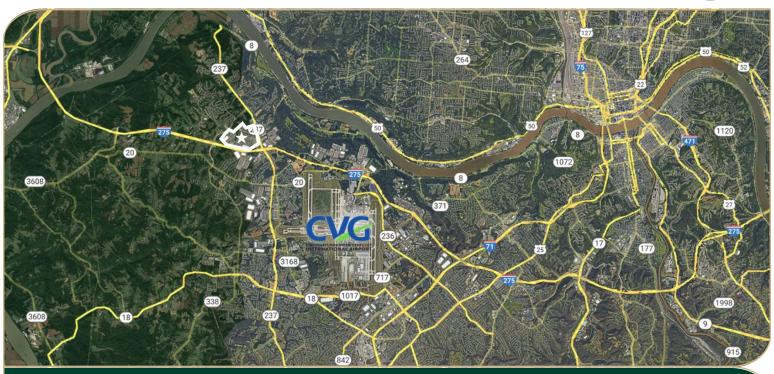

| METRO AREA         I-275       <1 miles         I-75       7.8 miles         I-74       18 miles |  |
|--------------------------------------------------------------------------------------------------|--|
| AIR Cincinnati Int'l                                                                             |  |
| GROUND FedE Ground                                                                               |  |
| INTERMODAL CSX                                                                                   |  |