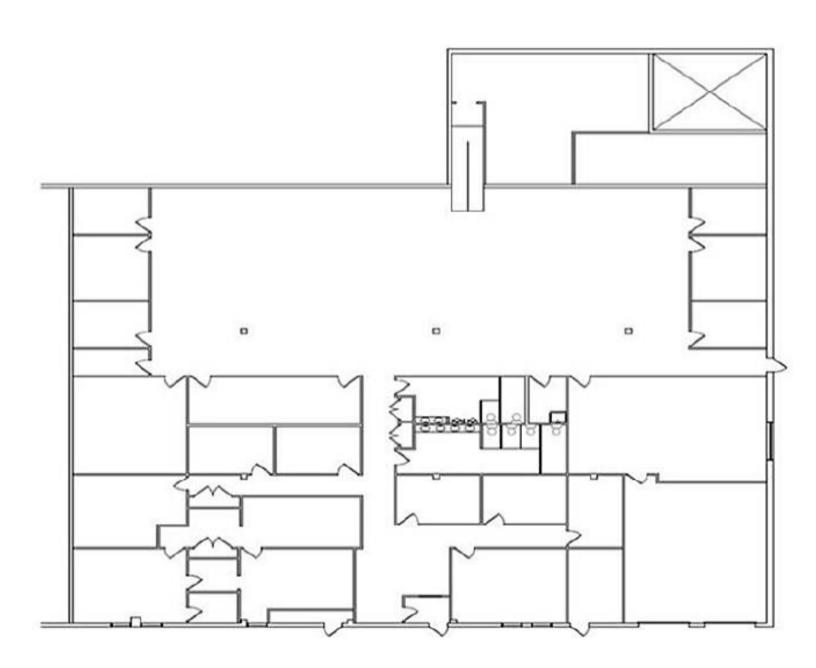

## 1900 FROST ROAD

BRISTOL, PA 19007

INDUSTONE PARKETAL



11,700 SF OF RENTABLE FLEX SPACE | FOR LEASE

## REPRESENTED BY THE FLYNN COMPANY

## PROPERTY FEATURES

MICHAEL BORSKI
MBORSKI@FLYNNCO.COM
215-561-6565 X 120

- 70,000 SF INDUSTRIAL BUILDING
- LOCATED ON 5.2+/ ACRES
- 11,700 SF FLEX SPACE AVAILABLE
- 2 DRIVE IN DOORS
- 100% WET SPRINKLER SYSTEM

PATRICK GILMORE, SIOR PGILMORE@FLYNNCO.COM 215-561-6565 X 122









**FLOOR PLAN** 









## LOCATION

- Property is ideally located in the Keystone Industrial Park
- The building is within minutes of the Route 413 and I 95 Interchange
- Within minutes of the Pennsylvania
   Turnpike