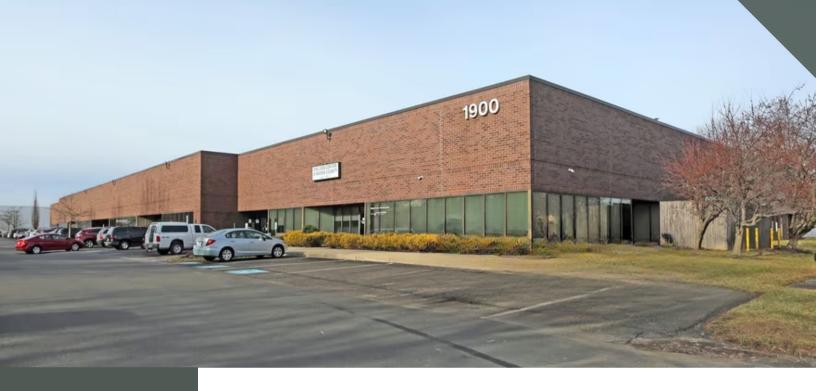

## 1900 FROST ROAD

BRISTOL, PA 19007

INDUSTONE PARKETAL

11,700 SF OF RENTABLE FLEX SPACE | FOR LEASE

## PROPERTY FEATURES

MICHAEL BORSKI
MBORSKI@FLYNNCO.COM
215-561-6565 X 120

- 70,000 SF INDUSTRIAL BUILDING
- LOCATED ON 5.2+/ ACRES
- 11,700 SF FLEX SPACE AVAILABLE
- 2 DRIVE IN DOORS
- 100% WET SPRINKLER SYSTEM

## LOCATION

- Property is ideally located in the Keystone Industrial Park
- The building is within minutes of the Route 413 and I 95 Interchange
- Within minutes of the Pennsylvania
   Turnpike