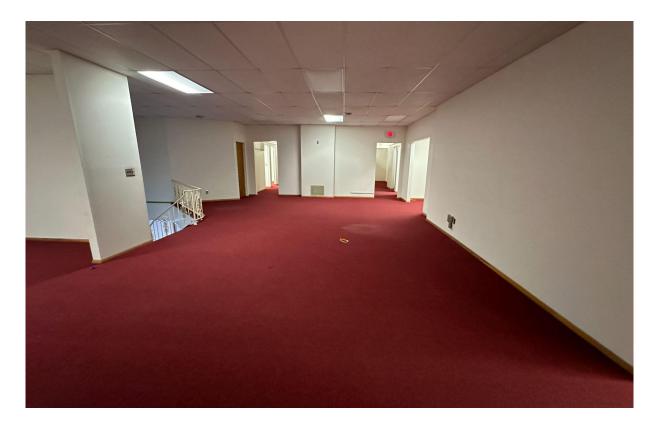

#### **Property Description:**

On Dorothy Lane Road, with 22,000 Cars Driving by Daily, find a shopping center that invites business in. With a downstairs storefront space with a large front window, Customer Bathrooms, and a spacious showroom. The downstairs space would be ideal for a Restaurant, Coffee Shop, or Storefront. There is an established kitchen area in the back of the downstairs space. Up the spiral staircase is an office space with a large open area as well as several private office suites.

**DOWNSTAIRS SHOWROOM** 

**UPSTAIRS OFFICE AREA** 