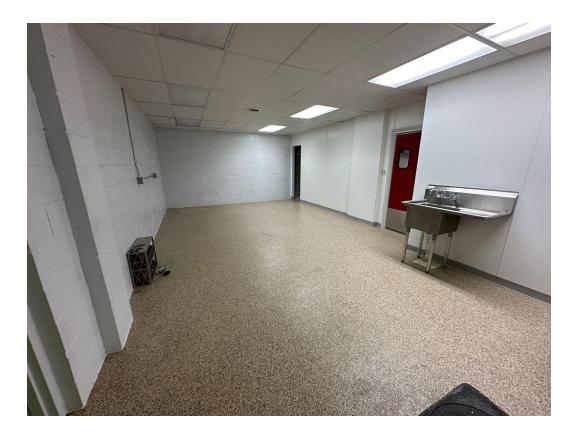

#### **Property Description:**

On Dorothy Lane Road, with 22,000 Cars Driving by Daily, find a shopping center that invites business in. With a downstairs storefront space with a large front window, Customer Bathrooms, and a spacious showroom. The downstairs space would be ideal for a Restaurant, Coffee Shop, or Storefront. There is an established kitchen area in the back of the downstairs space. Up the spiral staircase is an office space with a large open area as well as several private office suites.

**DOWNSTAIRS SHOWROOM** 

**UPSTAIRS OFFICE AREA** 