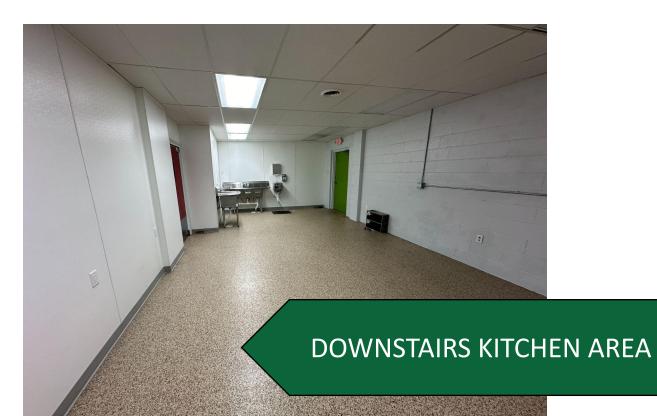

### **PROPERTY FEATURES:**

- 22,000 Cars Per Day!
- 1st Floor 2400 SF Retail Space
- 2nd Floor 2200 Office Space
- Spiral Staircase
- Large Kitchen Area- Ideal for Restaurant

☐ Commercial☐ Investment☐ CRE

#### **Property Description:**

On Dorothy Lane Road, with 22,000 Cars Driving by Daily, find a shopping center that invites business in. With a downstairs storefront space with a large front window, Customer Bathrooms, and a spacious showroom. The downstairs space would be ideal for a Restaurant, Coffee Shop, or Storefront. There is an established kitchen area in the back of the downstairs space. Up the spiral staircase is an office space with a large open area as well as several private office suites.