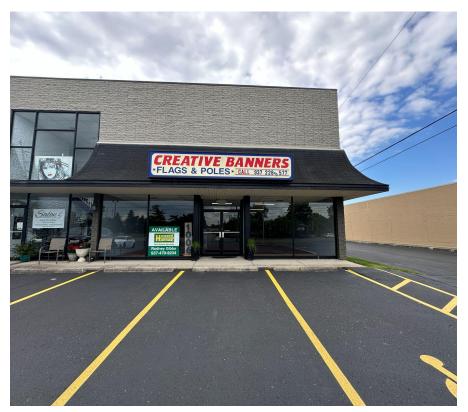

## **FOR LEASE!**

1006-1018 E Dorothy Ln. Dayton, OH 45419

## OFFICE/RETAIL OPPORTUNITY ON BUSY ROAD!

#### **Property Description:**

On Dorothy Lane Road, with 22,000 Cars Driving by Daily, find a shopping center that invites business in. With a downstairs storefront space with a large front window, Customer Bathrooms, and a spacious showroom. The downstairs space would be ideal for a Restaurant, Coffee Shop, or Storefront. There is an established kitchen area in the back of the downstairs space. Up the spiral staircase is an office space with a large open area as well as several private office suites.