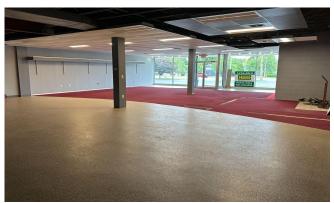

#### **Property Description:**

On Dorothy Lane Road, with 22,000 Cars Driving by Daily, find a shopping center that invites business in. With a downstairs storefront space with a large front window, Customer Bathrooms, and a spacious showroom. The downstairs space would be ideal for a Restaurant, Coffee Shop, or Storefront. There is an established kitchen area in the back of the downstairs space. Up the spiral staircase is an office space with a large open area as well as several private office suites.

**DOWNSTAIRS SHOWROOM** 

**UPSTAIRS OFFICE AREA** 