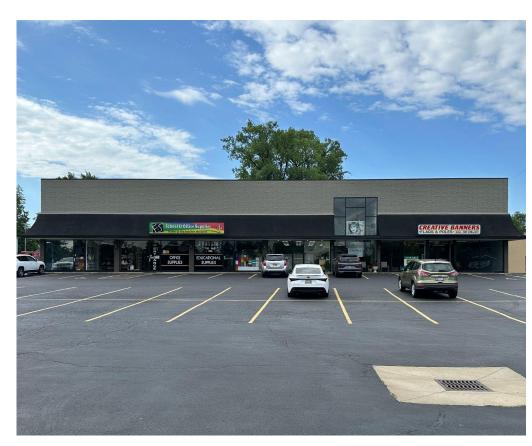

## **FOR LEASE!**

1006-1018 E Dorothy Ln. Dayton, OH 45419

## OFFICE/RETAIL OPPORTUNITY ON BUSY ROAD!

#### **Property Description:**

On Dorothy Lane Road, with 22,000 Cars Driving by Daily, find a shopping center that invites business in. With a downstairs storefront space with a large front window, Customer Bathrooms, and a spacious showroom. The downstairs space would be ideal for a Restaurant, Coffee Shop, or Storefront. There is an established kitchen area in the back of the downstairs space. Up the spiral staircase is an office space with a large open area as well as several private office suites.