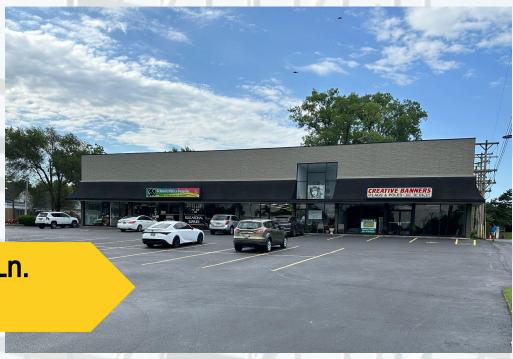

## **FOR LEASE!**

1006-1018 E Dorothy Ln. Dayton, OH 45419

## OFFICE/RETAIL OPPORTUNITY ON BUSY ROAD!

### **PROPERTY FEATURES:**

- 22,000 Cars Per Day!
- 1st Floor 2400 SF Retail Space
- 2nd Floor 2200 Office Space
- Spiral Staircase
- Large Kitchen Area- Ideal for Restaurant

☐ Commercial☐ Investment☐ CRE

#### **Property Description:**

On Dorothy Lane Road, with 22,000 Cars Driving by Daily, find a shopping center that invites business in. With a downstairs storefront space with a large front window, Customer Bathrooms, and a spacious showroom. The downstairs space would be ideal for a Restaurant, Coffee Shop, or Storefront. There is an established kitchen area in the back of the downstairs space. Up the spiral staircase is an office space with a large open area as well as several private office suites.