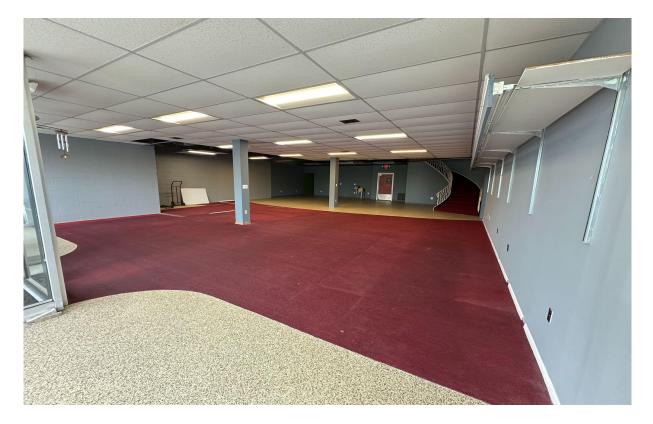

#### **Property Description:**

On Dorothy Lane Road, with 22,000 Cars Driving by Daily, find a shopping center that invites business in. With a downstairs storefront space with a large front window, Customer Bathrooms, and a spacious showroom. The downstairs space would be ideal for a Restaurant, Coffee Shop, or Storefront. There is an established kitchen area in the back of the downstairs space. Up the spiral staircase is an office space with a large open area as well as several private office suites.

**DOWNSTAIRS SHOWROOM** 

**UPSTAIRS OFFICE AREA** 