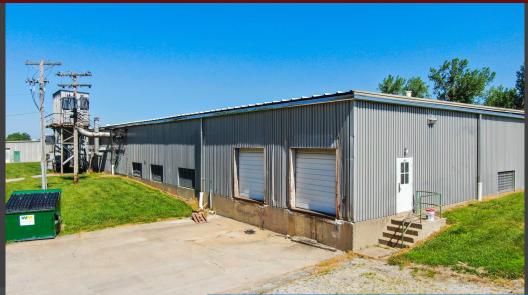

## 1615 RADIO HILL RD.

#### **BOONVILLE, MO**

FOR SALE - \$2,500,000 FOR LEASE - \$3.50 S.F. NNN

88,000 S.F. AVAILABLE

- 7 DRIVE-IN DOORS
- 4 LOADING DOCKS
- 13'-15' CEILING HEIGHTS
- 6 MW OF POWER, 9000 AMPS
- FORMER MANUFACTURING FACILITY
- AMPLE PARKING
- LOCATED EQUIDISTANT FROM ST. LOUIS & KANSAS CITY
- TENANT IMPROVEMENT ALLOWANCE AVAILABLE