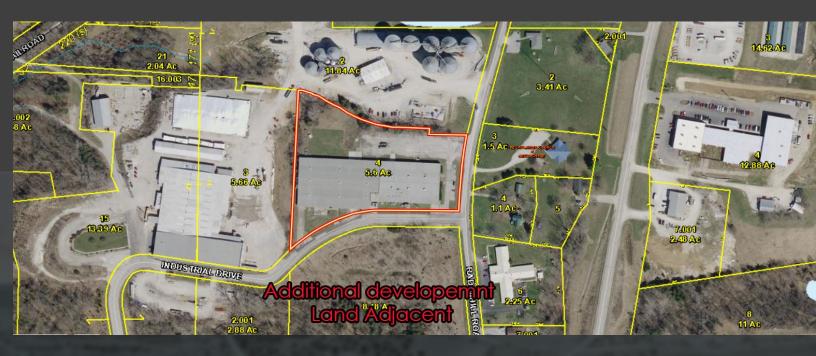

## 1615 RADIO HILL RD.

#### **BOONVILLE, MO**

FOR SALE - \$2,500,000 FOR LEASE - \$3.50 S.F. NNN

88,000 S.F. AVAILABLE

- 7 DRIVE-IN DOORS
- 4 LOADING DOCKS
- 13'-15' CEILING HEIGHTS
- 6 MW OF POWER, 9000 AMPS
- FORMER MANUFACTURING FACILITY
- AMPLE PARKING
- LOCATED EQUIDISTANT FROM ST. LOUIS & KANSAS CITY
- TENANT IMPROVEMENT ALLOWANCE AVAILABLE