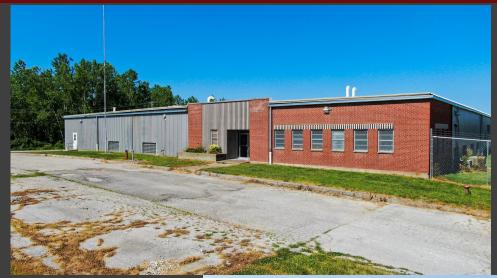

## 1615 RADIO HILL RD.

#### **BOONVILLE, MO**

FOR SALE - \$2,500,000 FOR LEASE - \$3.50 S.F. NNN

88,000 S.F. AVAILABLE

- 7 DRIVE-IN DOORS
- 4 LOADING DOCKS
- 13'-15' CEILING HEIGHTS
- 6 MW OF POWER, 9000 AMPS
- FORMER MANUFACTURING FACILITY
- AMPLE PARKING
- LOCATED EQUIDISTANT FROM ST. LOUIS & KANSAS CITY
- TENANT IMPROVEMENT ALLOWANCE AVAILABLE