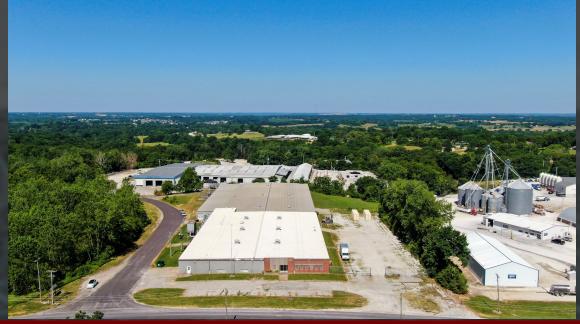

## 1615 RADIO HILL RD.

#### **BOONVILLE, MO**

FOR SALE - \$2,500,000 FOR LEASE - \$3.50 S.F. NNN

88,000 S.F. AVAILABLE

- 7 DRIVE-IN DOORS
- 4 LOADING DOCKS
- 13'-15' CEILING HEIGHTS
- 6 MW OF POWER, 9000 AMPS
- FORMER MANUFACTURING FACILITY
- AMPLE PARKING
- LOCATED EQUIDISTANT FROM ST. LOUIS & KANSAS CITY
- TENANT IMPROVEMENT ALLOWANCE AVAILABLE