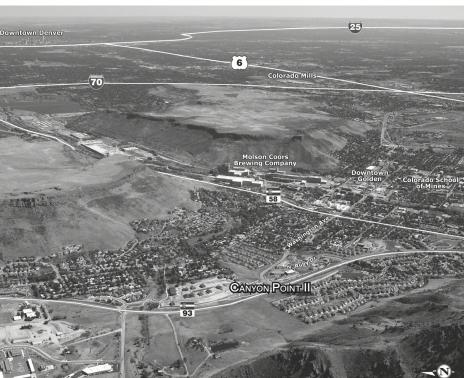

## Canyon Point II

112 North Rubey Drive Golden, CO 80403

About

- Unique location near Downtown Golden, Coors, Colorado School of Mines, and Jefferson County government buildings
- · Newer building with nice finishes, fixtures, and panoramic views
- Several neighborhood amenities including a walkable Starbucks, restaurants, and a child day care facility
- Building signage available with visibility from Highway 93
- · Easily accessible with plenty of parking