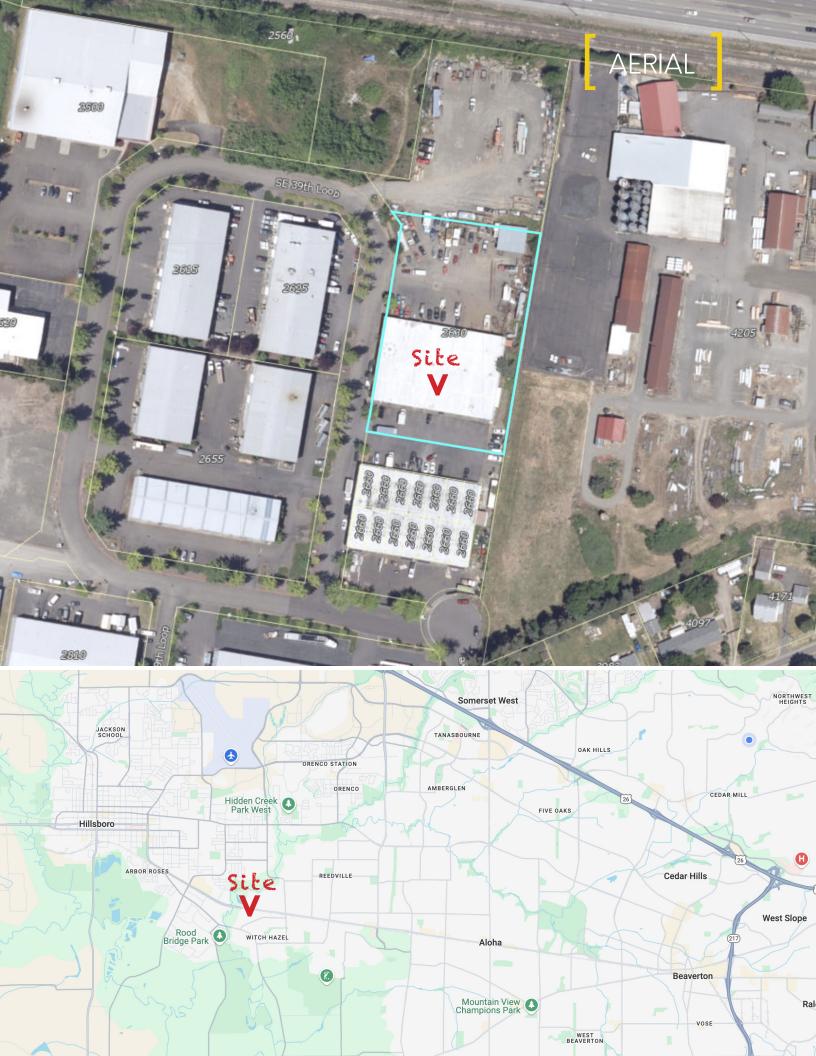

## Features ...

- Approximately 21,000 SF building on 1.48 Acres.
- Fenced and gated yard. Potential to add a building on surplus land.
- Up to 16,500 SF available for owner occupancy.
- 4,500 leased long-term to The Sign Co. (contact broker for more info.).

Asking Price: \$2,100,000 (\$100/SF)

- Construction: Concrete walls, standing seam metal roof.
- Fully sprinklered.
- Power: 1200 Amps of 208v and 480v 3-phase.
- Clear Height: 13'6" to bottom of metal beams.
- 11 grade level doors (9 12'x14') (2 16'x14')
- Zoning: I-P (Industrial Park) with PUD overlay.
- Easy access to TV Highway. Located near the South Hillsboro Development.