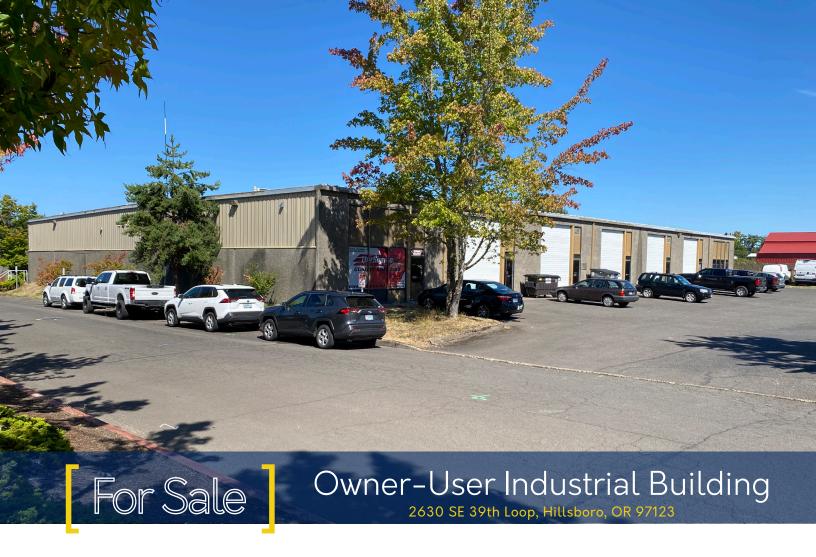

## Features ...

- Approximately 21,000 SF building on 1.48 Acres.
- Fenced and gated yard. Potential to add a building on surplus land.
- Up to 16,500 SF available for owner occupancy.
- 4,500 leased long-term to The Sign Co. (contact broker for more info.).

Asking Price: \$2,100,000 (\$100/SF)

- Construction: Concrete walls, standing seam metal roof.
- Fully sprinklered.
- Power: 1200 Amps of 208v and 480v 3-phase.
- Clear Height: 13'6" to bottom of metal beams.
- 11 grade level doors (9 12'x14') (2 16'x14')
- Zoning: I-P (Industrial Park) with PUD overlay.
- Easy access to TV Highway. Located near the South Hillsboro Development.