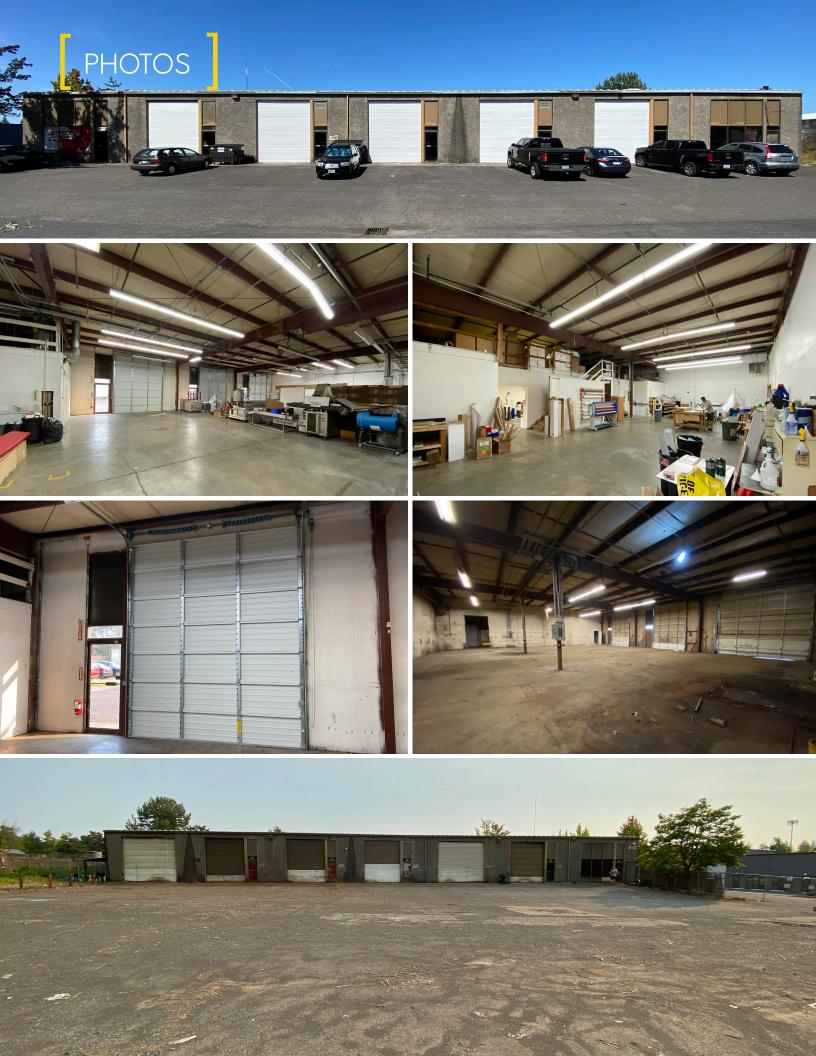

## Features ...

- Approximately 21,000 SF building on 1.48 Acres.
- Fenced and gated yard. Potential to add a building on surplus land.
- Up to 16,500 SF available for owner occupancy.
- 4,500 leased long-term to The Sign Co. (contact broker for more info.).

Asking Price: \$2,100,000 (\$100/SF)

- Construction: Concrete walls, standing seam metal roof.
- Fully sprinklered.
- Power: 1200 Amps of 208v and 480v 3-phase.
- Clear Height: 13'6" to bottom of metal beams.
- 11 grade level doors (9 12'x14') (2 16'x14')
- Zoning: I-P (Industrial Park) with PUD overlay.
- Easy access to TV Highway. Located near the South Hillsboro Development.