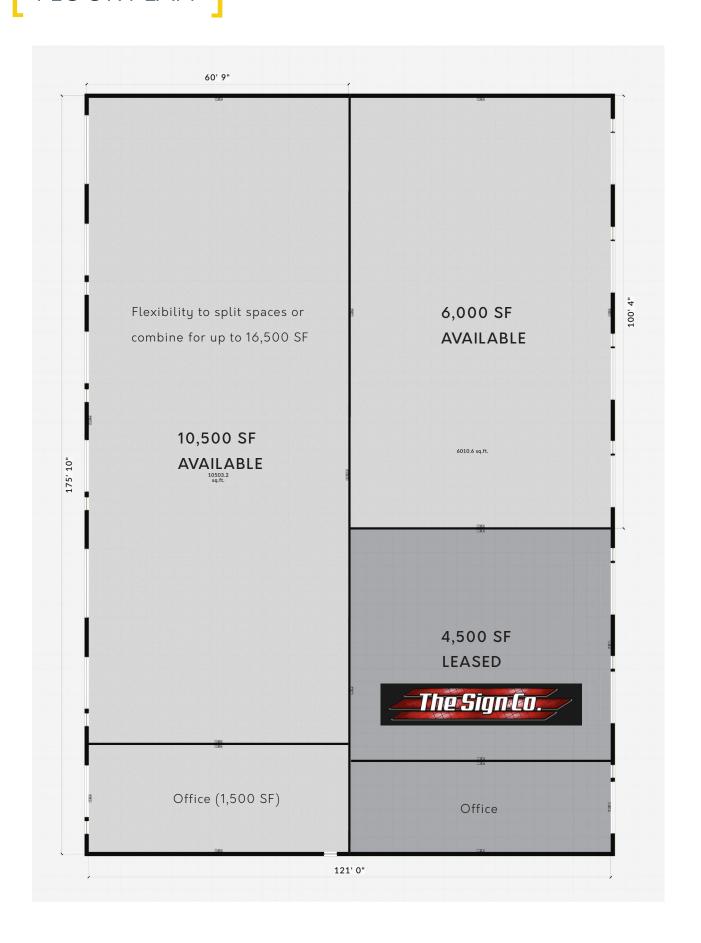

## Features ...

- Approximately 21,000 SF building on 1.48 Acres.
- Fenced and gated yard. Potential to add a building on surplus land.
- Up to 16,500 SF available for owner occupancy.
- 4,500 leased long-term to The Sign Co. (contact broker for more info.).

## FLOOR PLAN