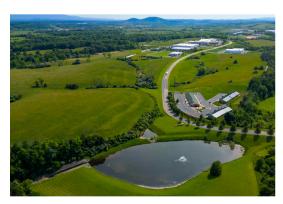

# Mill Place Commerce Park

### 180 AVAILABLE ACRES

Mill Place Parkway, Verona, VA 24482 38.1886951. -79.0079899

Mill Place Commerce Park is owned by Augusta County and located in Verona, Virginia. Mill Place's Planned Commerce zoning accommodates a variety of industrial uses in a compatible and complementary format. The Park enjoys interstate visibility with backgrounds of forested tracts and ponds.