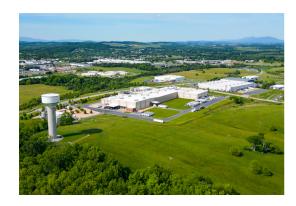

# Mill Place Commerce Park

### 180 AVAILABLE ACRES

Mill Place Parkway, Verona, VA 24482 38.1886951. -79.0079899

Mill Place Commerce Park is owned by Augusta County and located in Verona, Virginia. Mill Place's Planned Commerce zoning accommodates a variety of industrial uses in a compatible and complementary format. The Park enjoys interstate visibility with backgrounds of forested tracts and ponds.