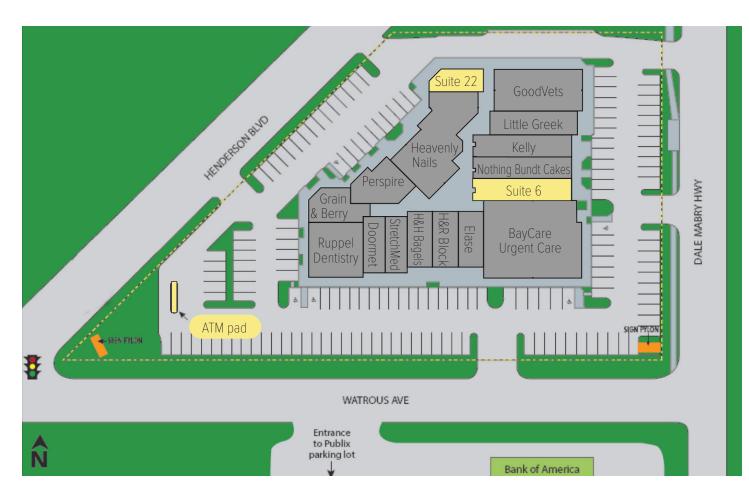

| Availabilities |          |                    |             |
|----------------|----------|--------------------|-------------|
| Suite          | Size     | Use                | Asking rate |
| 6              | 1,800 SF | Retail             | \$50.00/SF  |
| 22             | 962 SF   | 2nd Gen Restaurant | \$45.00/SF  |
| ATM pad        | N/A      | Drive-up ATM       | Negotiable  |

**High Traffic:** Frontage on S. Dale Mabry Hwy., Henderson Blvd., and Watrous Ave., with a combined traffic count of over 59,000 cars per day.

Long-Term & Prestigious Tenants: Join a stable roster of tenants, including Baycare Urgent Care, GoodVets, Little Greek, Nothing Bundt Cakes, Heavenly Nails, H&R Block, Ruppel Dentistry, Grain & Berry, and more.