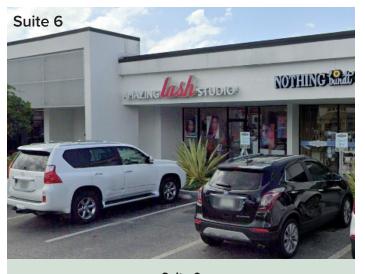

| Availabilities |          |                    |             |
|----------------|----------|--------------------|-------------|
| Suite          | Size     | Use                | Asking rate |
| 6              | 1,800 SF | Retail             | \$50.00/SF  |
| 22             | 962 SF   | 2nd Gen Restaurant | \$45.00/SF  |
| ATM pad        | N/A      | Drive-up ATM       | Negotiable  |