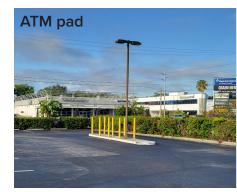

| Availabilities |          |                    |             |
|----------------|----------|--------------------|-------------|
| Suite          | Size     | Use                | Asking rate |
| 6              | 1,800 SF | Retail             | \$50.00/SF  |
| 22             | 962 SF   | 2nd Gen Restaurant | \$45.00/SF  |
| ATM pad        | N/A      | Drive-up ATM       | Negotiable  |

# SOUTH TAMPA BOUTIQUE SHOPPING CENTER

Palms Plaza | 1155 S. Dale Mabry Hwy., Tampa, FL 33609

Suite 22 962 SF \$45.00/SF Former Chef Thai

**ATM pad** Drive-up ATM Negotiable rate