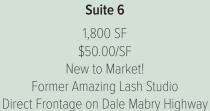

| Availabilities |          |                    |             |
|----------------|----------|--------------------|-------------|
| Suite          | Size     | Use                | Asking rate |
| 6              | 1,800 SF | Retail             | \$50.00/SF  |
| 22             | 962 SF   | 2nd Gen Restaurant | \$45.00/SF  |
| ATM pad        | N/A      | Drive-up ATM       | Negotiable  |