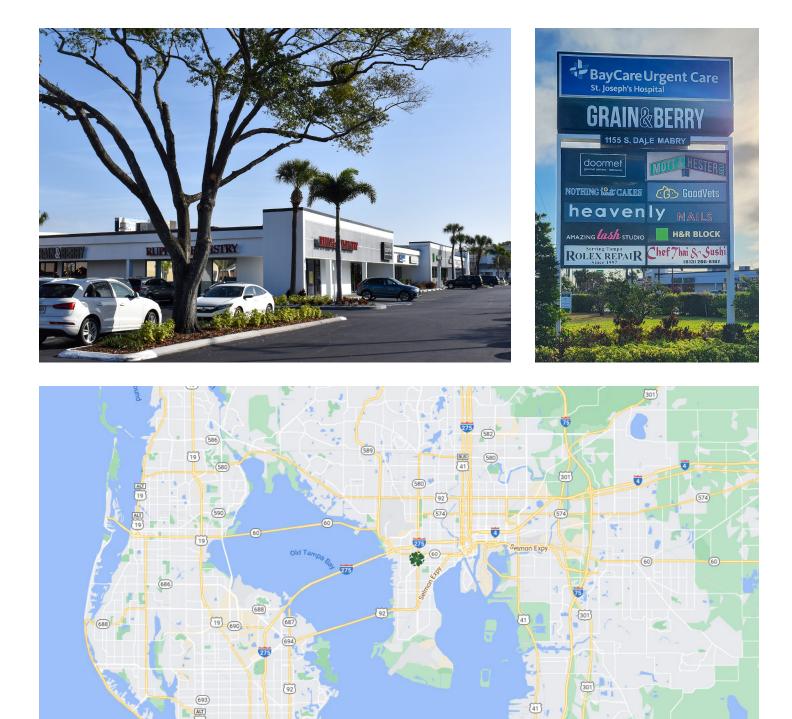

#### Welcome to Palms Plaza

Clover Investment Properties is pleased to announce a newto-market retail leasing opportunity at Palms Plaza, a 32,512 SF boutique shopping center in the heart of South Tampa.

**High Traffic:** Frontage on S. Dale Mabry Hwy., Henderson Blvd., and Watrous Ave., with a combined traffic count of over 59,000 cars per day.

Long-Term & Prestigious Tenants: Join a stable roster of tenants, including Baycare Urgent Care, GoodVets, Little Greek, Nothing Bundt Cakes, Heavenly Nails, H&R Block, Ruppel Dentistry, Grain & Berry, and more.