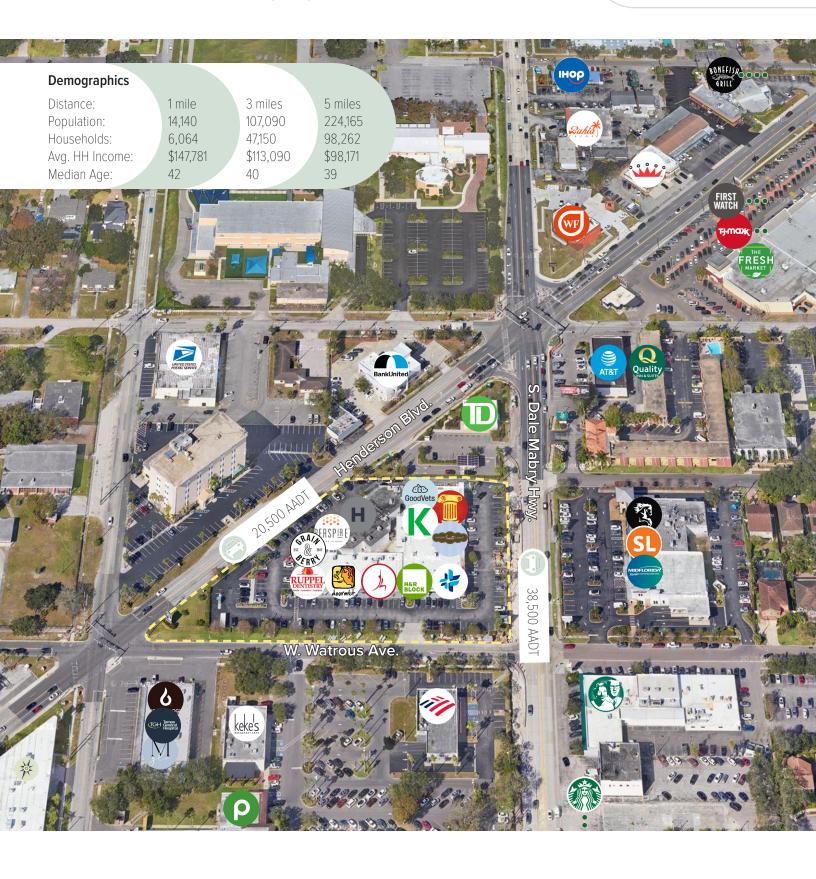

**Prime Location:** Considered the nexus of South Tampa, Palms Plaza is located in one of the highest income zip codes in the Tampa Bay region.

**Prominent Signage:** Ensuring maximum visibility for businesses, signage includes two plyon signs, fronting S. Dale Mabry Hwy. & Henderson Blvd., and fascia signage.

**High Traffic:** Frontage on S. Dale Mabry Hwy., Henderson Blvd., and Watrous Ave., with a combined traffic count of over 59,000 cars per day.

Long-Term & Prestigious Tenants: Join a stable roster of tenants, including Baycare Urgent Care, GoodVets, Little Greek, Nothing Bundt Cakes, Heavenly Nails, H&R Block, Ruppel Dentistry, Grain & Berry, and more.

**Proximity to Major Retailers:** Adjacent to one of the highestgrossing Publix stores in its system.