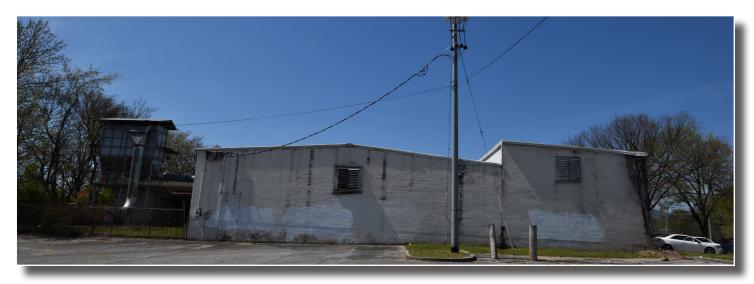

#### **Property Highlights**

The building has a mix of Office to Warehouse and includes one (1) drive in door and one (1) dock high door. The building has three-phase power, variable ceiling heights, and a secured paint booth.

• Square Footage of Warehouse: +10,520 Sf

• Square Footage of Office: +3,000 Sf

• Electrical: 200A - 3 Phase 240v

 Drive-In Door: 12' x 12' • Dock-Door: 10' x 10'

Variable Ceiling Heights:

• Bay 1: 12' to 14'

• Bay 2: 14' to 16'

Do not disturb Tenant - they are currently operating in the Warehouse. Contact Listing Agent for showings.