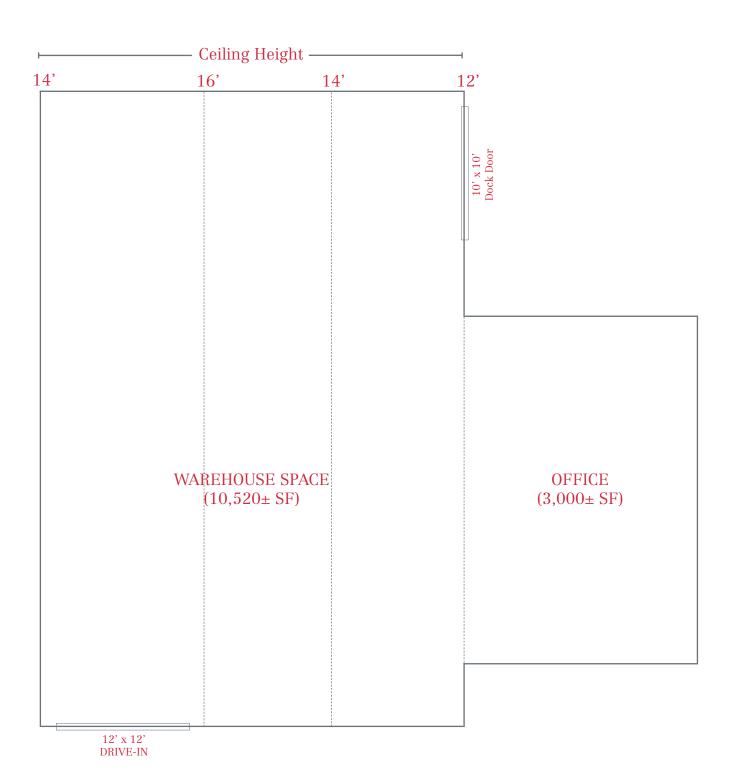

#### **Property Highlights**

The building has a mix of Office to Warehouse and includes one (1) drive in door and one (1) dock high door. The building has three-phase power, variable ceiling heights, and a secured paint booth.

• Square Footage of Warehouse: +10,520 Sf

• Square Footage of Office: +3,000 Sf

• Electrical: 200A - 3 Phase 240v

 Drive-In Door: 12' x 12' • Dock-Door: 10' x 10'

Variable Ceiling Heights:

• Bay 1: 12' to 14'

• Bay 2: 14' to 16'

Do not disturb Tenant - they are currently operating in the Warehouse. Contact Listing Agent for showings.

\*Not to Scale