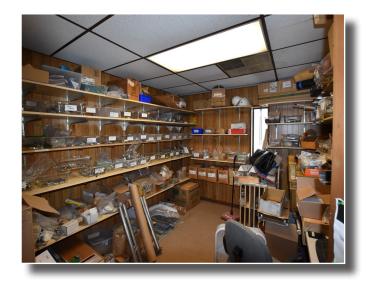

#### **Property Highlights**

The building has a mix of Office to Warehouse and includes one (1) drive in door and one (1) dock high door. The building has three-phase power, variable ceiling heights, and a secured paint booth.

• Square Footage of Warehouse: +10,520 Sf

• Square Footage of Office: +3,000 Sf

• Electrical: 200A - 3 Phase 240v

 Drive-In Door: 12' x 12' • Dock-Door: 10' x 10'

Variable Ceiling Heights:

• Bay 1: 12' to 14'