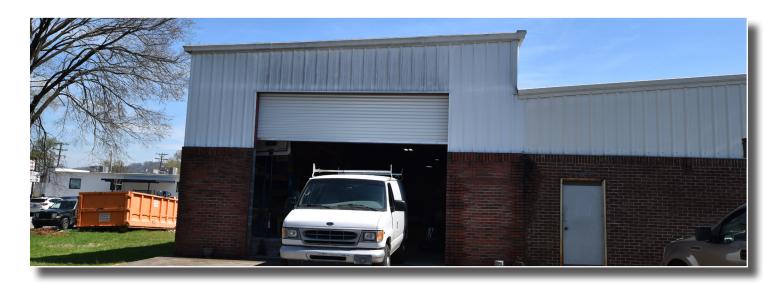

# Rossville Industrial Submarket

4010 Calhoun Avenue Chattanooga, TN 37343

This functional, free standing warehouse, is located on Calhoun Avenue off Rossville Blvd. The facility is located minutes from I-24 and the Chattanooga Central Business District.

#### **Property Highlights**

The building has a mix of Office to Warehouse and includes one (1) drive in door and one (1) dock high door. The building has three-phase power, variable ceiling heights, and a secured paint booth.

• Square Footage of Warehouse: +10,520 Sf

• Square Footage of Office: +3,000 Sf

• Electrical: 200A - 3 Phase 240v

 Drive-In Door: 12' x 12' • Dock-Door: 10' x 10'

Variable Ceiling Heights:

• Bay 1: 12' to 14'