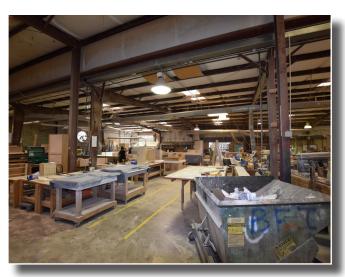

#### **Property Highlights**

The building has a mix of Office to Warehouse and includes one (1) drive in door and one (1) dock high door. The building has three-phase power, variable ceiling heights, and a secured paint booth.

• Square Footage of Warehouse: +10,520 Sf

• Square Footage of Office: +3,000 Sf

• Electrical: 200A - 3 Phase 240v

 Drive-In Door: 12' x 12' • Dock-Door: 10' x 10'

Variable Ceiling Heights:

• Bay 1: 12' to 14'

• Bay 2: 14' to 16'

Do not disturb Tenant - they are currently operating in the Warehouse. Contact Listing Agent for showings.