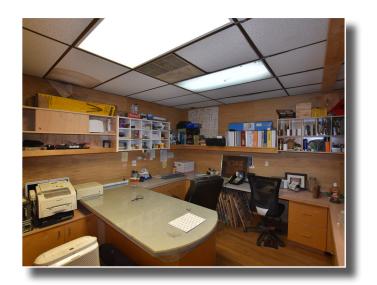

#### **Property Highlights**

The building has a mix of Office to Warehouse and includes one (1) drive in door and one (1) dock high door. The building has three-phase power, variable ceiling heights, and a secured paint booth.

• Square Footage of Warehouse: +10,520 Sf

• Square Footage of Office: +3,000 Sf

• Electrical: 200A - 3 Phase 240v

 Drive-In Door: 12' x 12' • Dock-Door: 10' x 10'

Variable Ceiling Heights:

• Bay 1: 12' to 14'