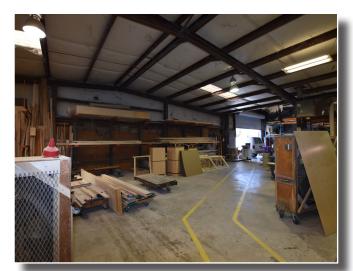

#### **Property Highlights**

The building has a mix of Office to Warehouse and includes one (1) drive in door and one (1) dock high door. The building has three-phase power, variable ceiling heights, and a secured paint booth.

• Square Footage of Warehouse: +10,520 Sf

• Square Footage of Office: +3,000 Sf

• Electrical: 200A - 3 Phase 240v

 Drive-In Door: 12' x 12' • Dock-Door: 10' x 10'

Variable Ceiling Heights:

• Bay 1: 12' to 14'

• Bay 2: 14' to 16'

Do not disturb Tenant - they are currently operating in the Warehouse. Contact Listing Agent for showings.