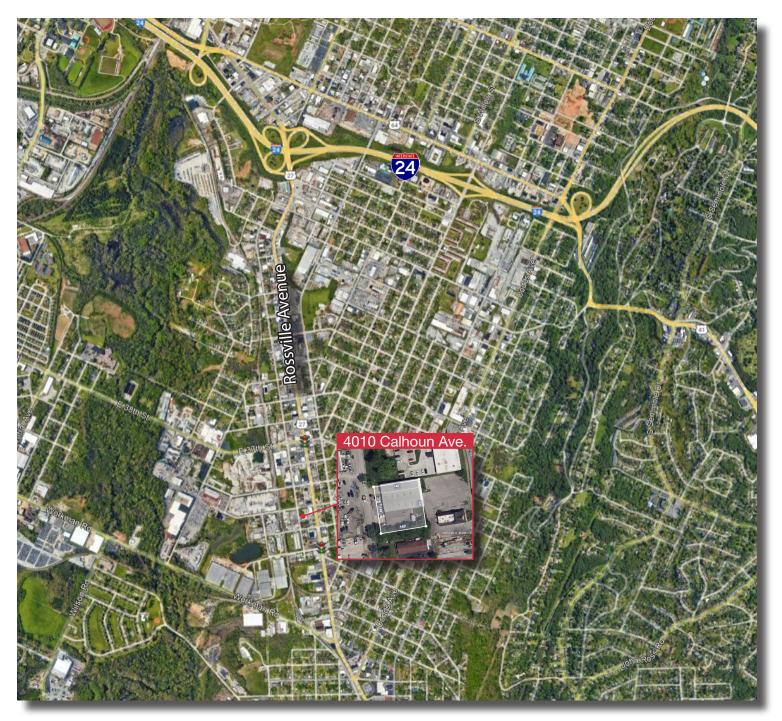

# Rossville Industrial Submarket

4010 Calhoun Avenue Chattanooga, TN 37343

This functional, free standing warehouse, is located on Calhoun Avenue off Rossville Blvd. The facility is located minutes from I-24 and the Chattanooga Central Business District.

## Traffic Counts 2023

Rossville Avenue 28,579 VPD

Interstate 24 116,761 VPD