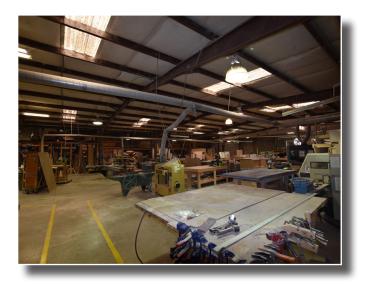

#### **Property Highlights**

The building has a mix of Office to Warehouse and includes one (1) drive in door and one (1) dock high door. The building has three-phase power, variable ceiling heights, and a secured paint booth.

• Square Footage of Warehouse: +10,520 Sf

• Square Footage of Office: +3,000 Sf

• Electrical: 200A - 3 Phase 240v

 Drive-In Door: 12' x 12' • Dock-Door: 10' x 10'

Variable Ceiling Heights:

• Bay 1: 12' to 14'

• Bay 2: 14' to 16'

Do not disturb Tenant - they are currently operating in the Warehouse. Contact Listing Agent for showings.