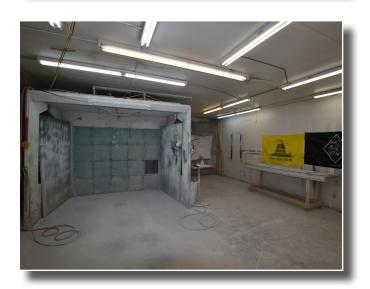

#### **Property Highlights**

The building has a mix of Office to Warehouse and includes one (1) drive in door and one (1) dock high door. The building has three-phase power, variable ceiling heights, and a secured paint booth.