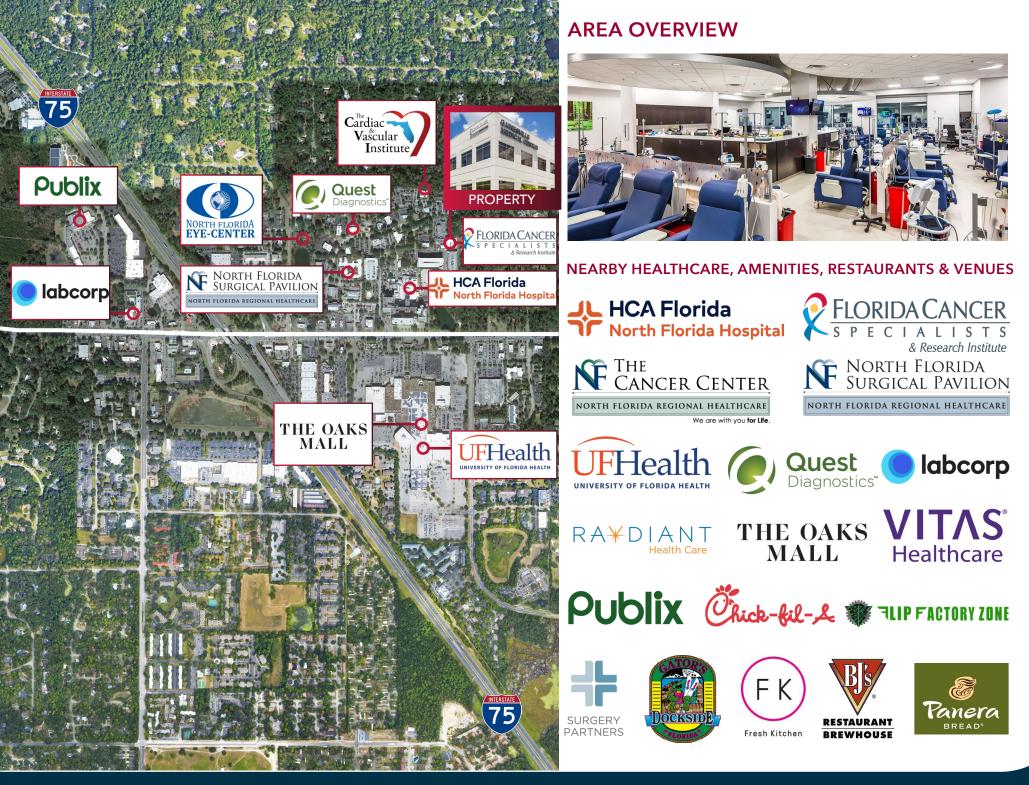

#### 6420 WEST NEWBERRY ROAD | GAINESVILLE, FL 32605 **PROPERTY OVERVIEW & FLOOR PLAN**

Convenient to I-75 (within 0.5 miles) and close to a multitude of restaurants.

The Gainesville Medical Center provides a covered patient pickup/drop off.

NFRMC/HCA North Florida Hospital also has three full-service, 24/7 Freestanding Emergency Room on Campus: Millhopper ER, West End ER and Starke ER.

Exclusive Parking Garage adjacent to the building providing a ratio of 5.0/1,000 SF.

HCA Florida Hospital is just a few miles from the University of Florida main campus & UF Health Shands Hospital.

For more information, please contact one of the following individuals: