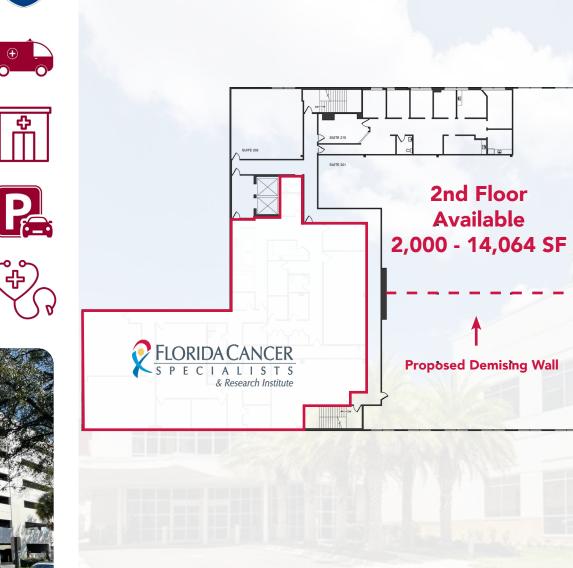

# FOR LEASE W NEWBERRY ROAD GAINESVILLE, FL 32605

**Class "A" Medical Office** Building

Anchored by Florida Cancer Specialists & Research Center

Å

From 2,000 - 14,064 ± RSF **Contiguous Space Available** 

#### 6420 WEST NEWBERRY ROAD | GAINESVILLE, FL 32605 **PROPERTY OVERVIEW & FLOOR PLAN**

Convenient to I-75 (within 0.5 miles) and close to a multitude of restaurants.

The Gainesville Medical Center provides a covered patient pickup/drop off.