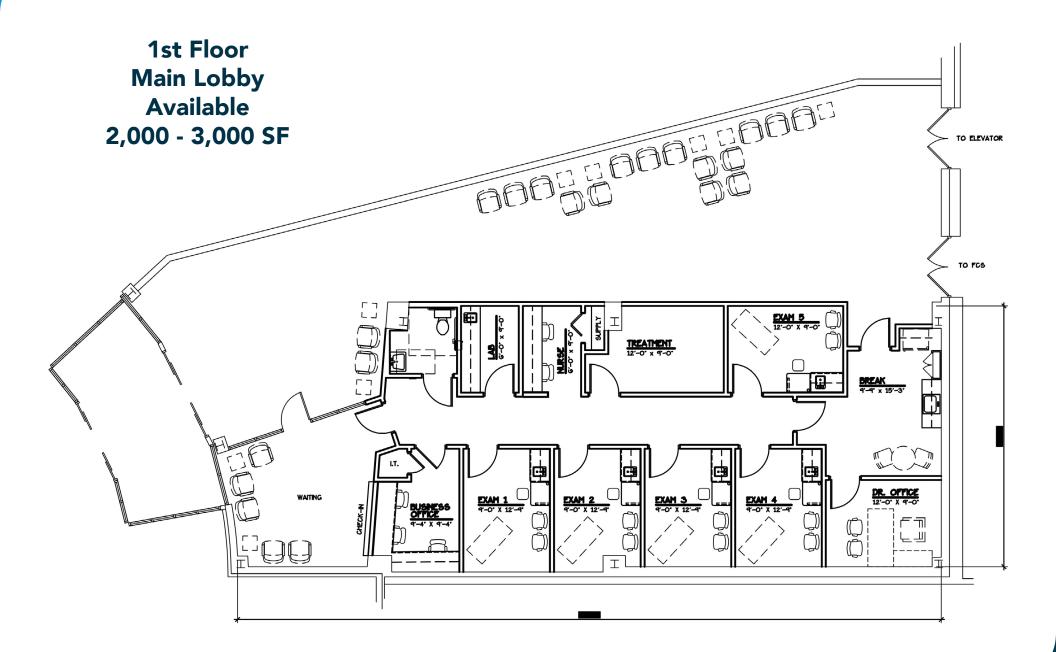

#### 6420 WEST NEWBERRY ROAD | GAINESVILLE, FL 32605 **PROPERTY OVERVIEW & FLOOR PLAN**

Convenient to I-75 (within 0.5 miles) and close to a multitude of restaurants.

The Gainesville Medical Center provides a covered patient pickup/drop off.

NFRMC/HCA North Florida Hospital also has three full-service, 24/7 Freestanding Emergency Room on Campus: Millhopper ER, West End ER and Starke ER.

Exclusive Parking Garage adjacent to the building providing a ratio of 5.0/1,000 SF.