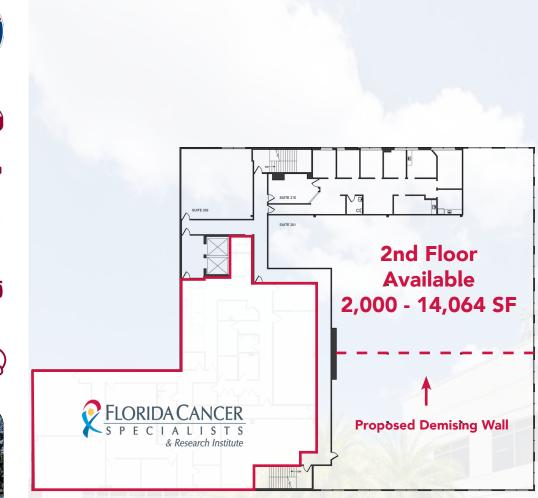

# FOR LEASE W NEWBERRY ROAD GAINESVILLE, FL 32605

**Class "A" Medical Office** Building

Anchored by Florida Cancer Specialists & Research Center

Å

From 2,000 - 14,064 ± RSF **Contiguous Space Available** 

#### 6420 WEST NEWBERRY ROAD | GAINESVILLE, FL 32605 **PROPERTY OVERVIEW & FLOOR PLAN**

Convenient to I-75 (within 0.5 miles) and close to a multitude of restaurants.

The Gainesville Medical Center provides a covered patient pickup/drop off.