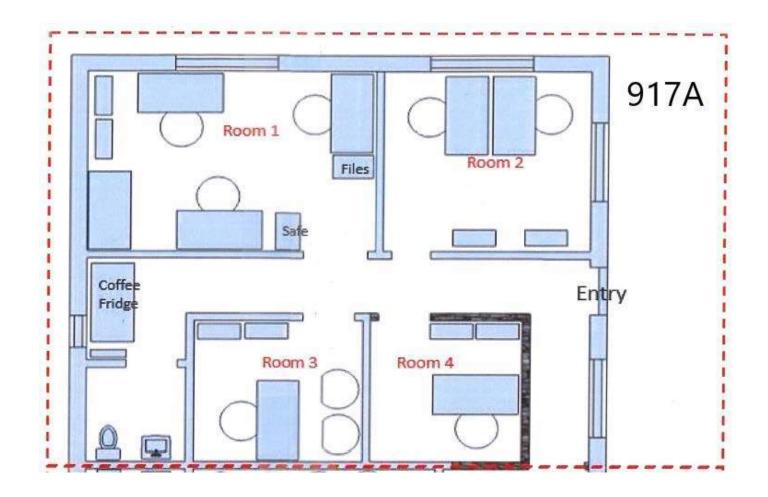

### **Available Spaces**

| Spaces | Lease Rate         | Size (SF) |
|--------|--------------------|-----------|
| 917 A  | \$2.00 SF/month MG | 775       |
| 909B   | \$1.75 SF/month MG | 575       |

Naval Air Weapons
Station China Lake
FRONT ENTRANCE