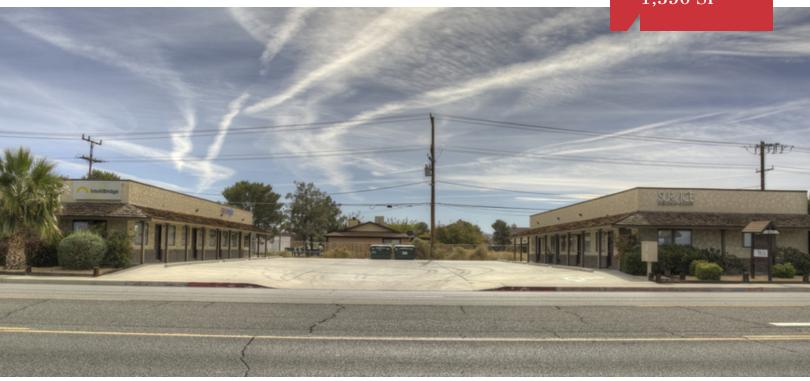

### **Property Description**

This property consists of two 2,700 SF buildings facing a central parking lot on Inyokern Road. Each building consists of two 575 SF suites and two 775 SF suites. There is currently one 575 SF suite available and one 775 SF suite available. The suites are easily accessible 24 hours a day.

### **Available Spaces**

| Spaces | Lease Rate         | Size (SF) |
|--------|--------------------|-----------|
| 917 A  | \$2.00 SF/month MG | 775       |
| 909B   | \$1.75 SF/month MG | 575       |

Naval Air Weapons
Station China Lake
FRONT ENTRANCE