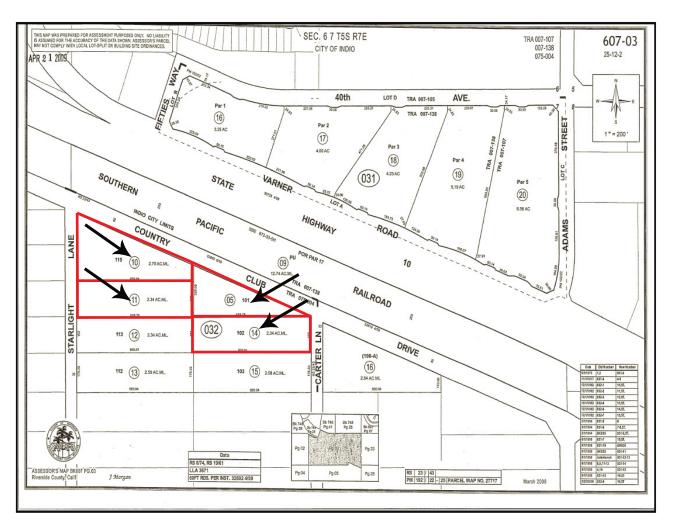

### Plat Map

#### <u>APN(S)</u>

- 607-032-005 (1.74 Ac 75,794 SF)
- 607-032-010 (2.79 Ac 121,532 SF)
- 607-032-011 (2.34 Ac 101,930 SF)
- 607-032-014 (2.34 Ac 101,930 SF)

### Total = 9.21 Ac (401,186 SF)

9.21 acres of raw land fronting on Country Club Drive between Starlight and Carter contained within 4 separate lots. We will consider selling the lots separately. Current zoning is R-1-12000 which will allow a single family estate to be built on each lot, however the general plan has been amended on 3 of the 4 lots to light industrial. Any light industrial project will require a zone change. Airport commission zone is B-1 which allows for 25 people per acre. Myoma services the water, CVWD for sewer and IID for power.