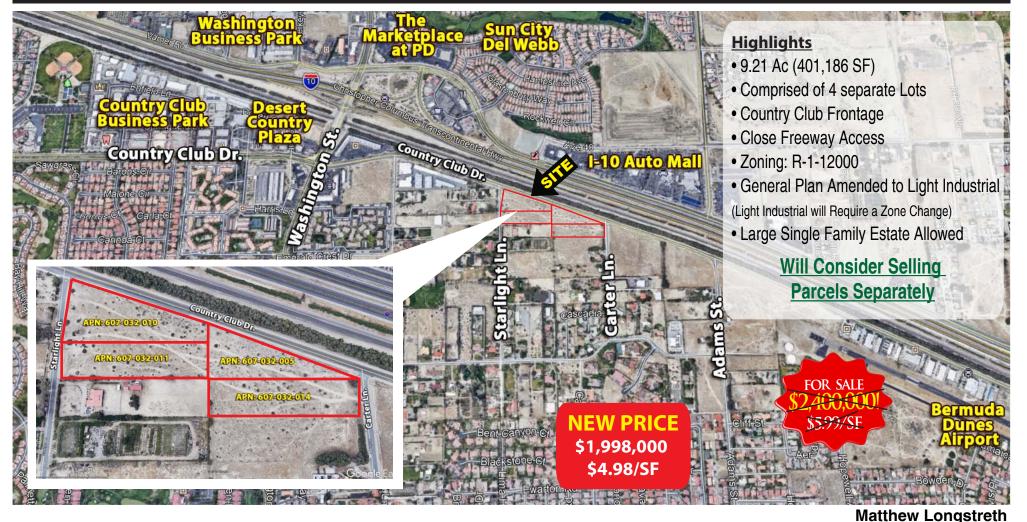

# 9.21 ACRES OF VACANT LAND FOR SALE

# Country Club Dr. / E. of Starlight Ln. / W. of Carter Ln., Bermuda Dunes, CA 92203

Properties, Inc. www.baxleyproperties.com Phone: 760-773-3310 Fax: 760-773-3013 73712 Alessandro Drive, Ste B-4, Palm Desert, CA 92260

### Total = 9.21 Ac (401,186 SF)

9.21 acres of raw land fronting on Country Club Drive between Starlight and Carter contained within 4 separate lots. We will consider selling the lots separately. Current zoning is R-1-12000 which will allow a single family estate to be built on each lot, however the general plan has been amended on 3 of the 4 lots to light industrial. Any light industrial project will require a zone change. Airport commission zone is B-1 which allows for 25 people per acre. Myoma services the water, CVWD for sewer and IID for power.