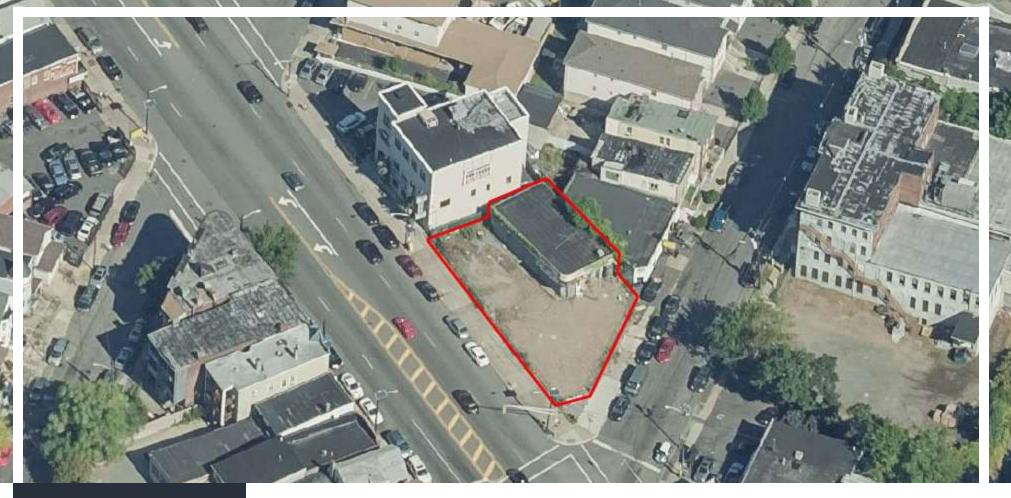

# ±0.23-AC COMMERCIAL LAND OPPORTUNITY

325-335 Bloomfield Avenue, Newark, NJ 07107

For More Information, Contact the Exclusive Brokers

JUAN DISLA

Director

jd@blauberg.com 973.379.6644 x226

830 Morris Turnpike, Suite 201, Short Hills, NJ 07078

#### **PROPERTY HIGHLIGHTS**

- Lot Size at ±0.23 Acres (Block 1972, Lot 16)
- · Commercial Land Use Ideal for Banks, Drug Stores, Drive-Thru Restaurants, Coffee Shops
- Next to Bus Stop (NJ Transit Bus 11, 28, 29 and 72)
- Busy Corner Lot Location with Traffic Light
- One Block to Bloomfield Avenue Light Rail Station
- · Nearby Retailers Include Restaurants, Convenience Stores, Salons, Pharmacies and **Grocery Stores**
- Taxes at \$12,221 (2022)
- Sale Price at \$925.000
- Please Call for Lease Rate