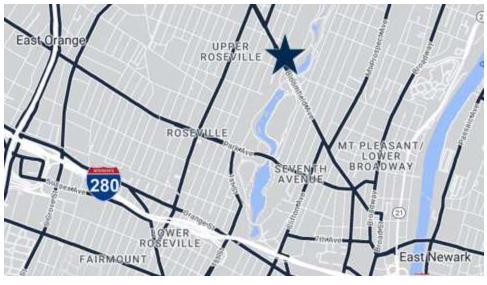

#### LOCATION DESCRIPTION

Approx. 1.5 Miles to I-280

Approx. 4.5 Miles to NJ Turnpike

Approx. 12.4 Miles to Newark Liberty International Airport

For More Information, Contact the Exclusive Brokers