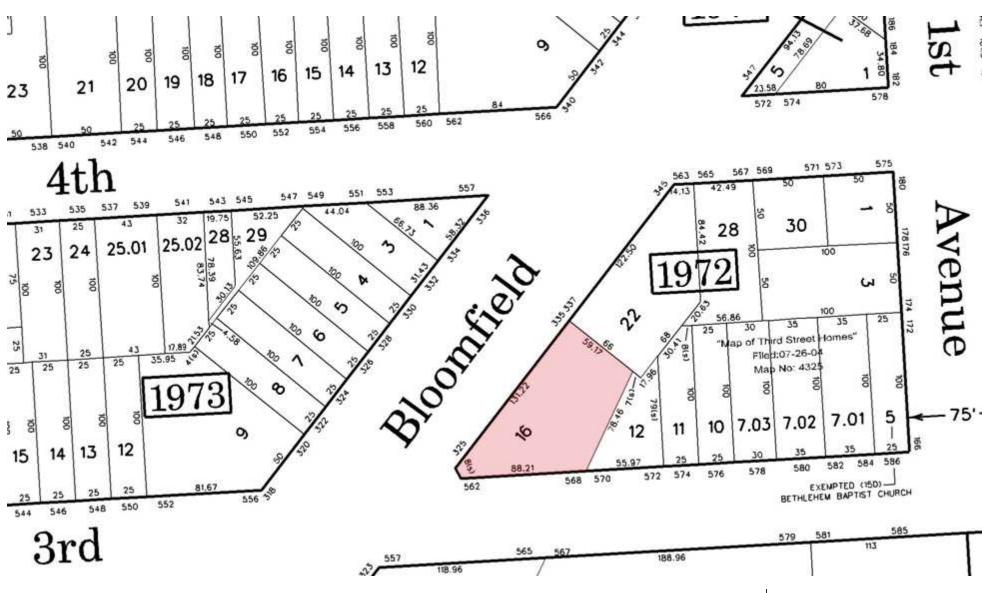

#### **PROPERTY HIGHLIGHTS**

- Lot Size at ±0.23 Acres (Block 1972, Lot 16)
- · Commercial Land Use Ideal for Banks, Drug Stores, Drive-Thru Restaurants, Coffee Shops
- Next to Bus Stop (NJ Transit Bus 11, 28, 29 and 72)
- Busy Corner Lot Location with Traffic Light
- One Block to Bloomfield Avenue Light Rail Station
- · Nearby Retailers Include Restaurants, Convenience Stores, Salons, Pharmacies and **Grocery Stores**
- Taxes at \$12,221 (2022)
- Sale Price at \$925.000
- Please Call for Lease Rate