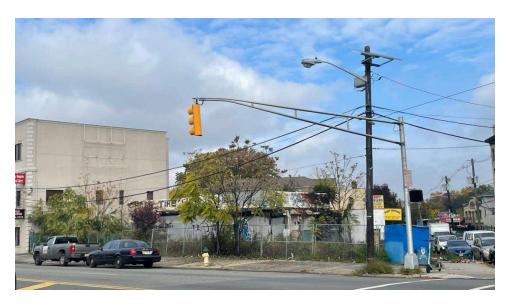

#### **PROPERTY HIGHLIGHTS**

- Lot Size at ±0.23 Acres (Block 1972, Lot 16)
- · Commercial Land Use Ideal for Banks, Drug Stores, Drive-Thru Restaurants, Coffee Shops
- Next to Bus Stop (NJ Transit Bus 11, 28, 29 and 72)
- Busy Corner Lot Location with Traffic Light
- One Block to Bloomfield Avenue Light Rail Station
- · Nearby Retailers Include Restaurants, Convenience Stores, Salons, Pharmacies and **Grocery Stores**
- Taxes at \$12,221 (2022)
- Sale Price at \$925.000
- Please Call for Lease Rate