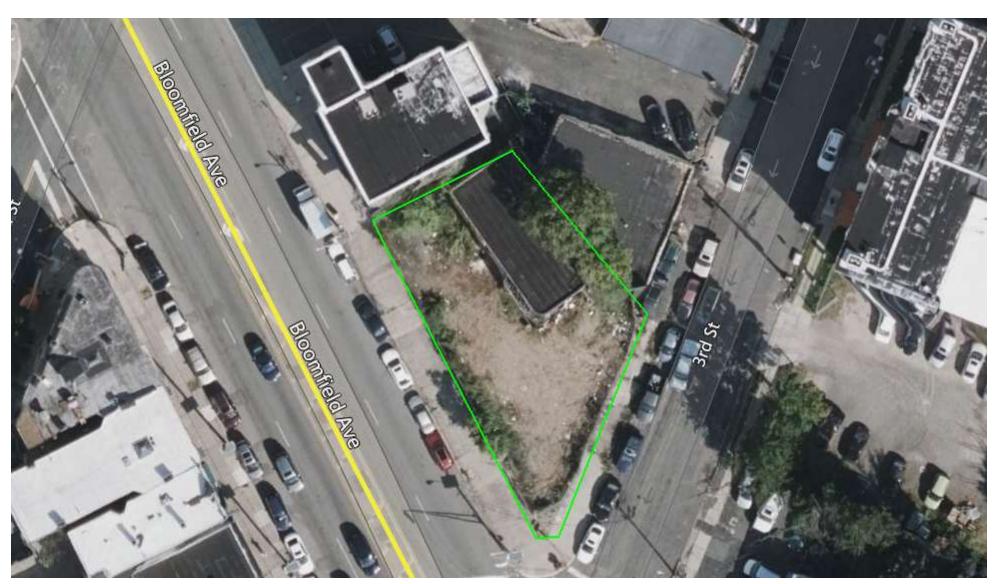

#### **PROPERTY HIGHLIGHTS**

- Lot Size at ±0.23 Acres (Block 1972, Lot 16)
- · Commercial Land Use Ideal for Banks, Drug Stores, Drive-Thru Restaurants, Coffee Shops
- Next to Bus Stop (NJ Transit Bus 11, 28, 29 and 72)
- Busy Corner Lot Location with Traffic Light
- One Block to Bloomfield Avenue Light Rail Station
- · Nearby Retailers Include Restaurants, Convenience Stores, Salons, Pharmacies and **Grocery Stores**
- Taxes at \$12,221 (2022)
- Sale Price at \$925.000
- Please Call for Lease Rate