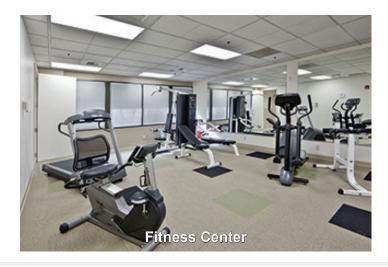

## Parkwest Commons

545-655 Andover Park W, Tukwila, WA

- 10-building, 200,000 SF office campus, centrally located in Southcenter
- On-site amenities include a 50-person conference room, fitness center and two-story atrium lounge
- Several improvements planned for 2021, including updated common areas and new restrooms
- Abundant parking; ratio of 4+/1,000 SF
- No local business & occupation tax
- Strong & responsive local ownership
- Several high-speed & fiber internet providers available
- Lease Rate: \$26.50 PSF, Full Service

## On-site project amenities in the 635 Building:

10900 NE 8th Street Suite 1500 Bellevue, Washington 98004 +1 425 586 5600

10900 NE 8th Street Suite 1500 Bellevue, Washington 98004 +1 425 586 5600 nai-psp.com