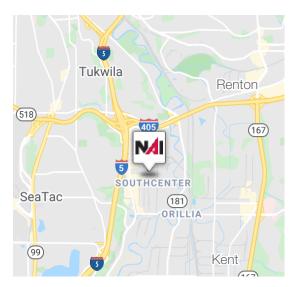

## Parkwest Commons

545-655 Andover Park W, Tukwila, WA

- 10-building, 200,000 SF office campus, centrally located in Southcenter
- On-site amenities include a 50-person conference room, fitness center and two-story atrium lounge
- Several improvements planned for 2021, including updated common areas and new restrooms
- Abundant parking; ratio of 4+/1,000 SF
- No local business & occupation tax
- Strong & responsive local ownership
- Several high-speed & fiber internet providers available
- Lease Rate: \$26.50 PSF, Full Service