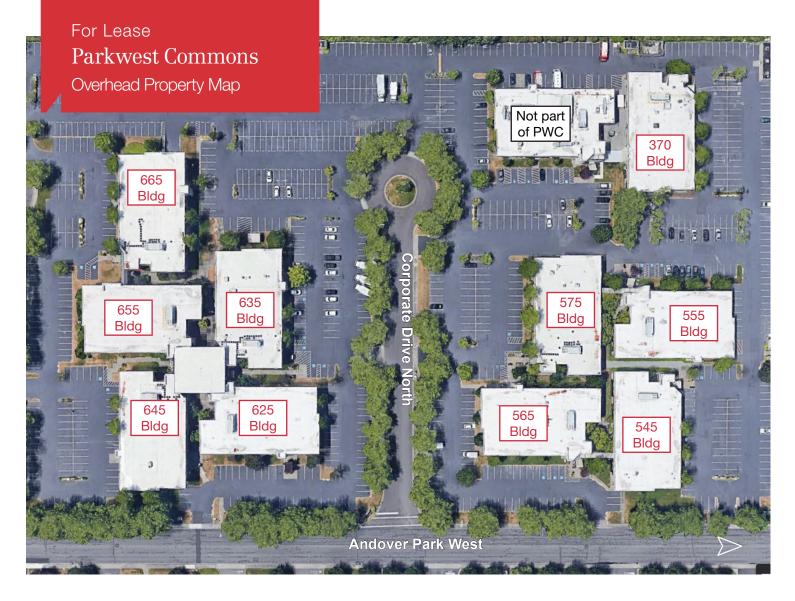

## Parkwest Commons

545-655 Andover Park W, Tukwila, WA

- 10-building, 200,000 SF office campus, centrally located in Southcenter
- On-site amenities include a 50-person conference room, fitness center and two-story atrium lounge
- Several improvements planned for 2021, including updated common areas and new restrooms
- Abundant parking; ratio of 4+/1,000 SF
- No local business & occupation tax
- Strong & responsive local ownership
- Several high-speed & fiber internet providers available
- Lease Rate: \$26.50 PSF, Full Service