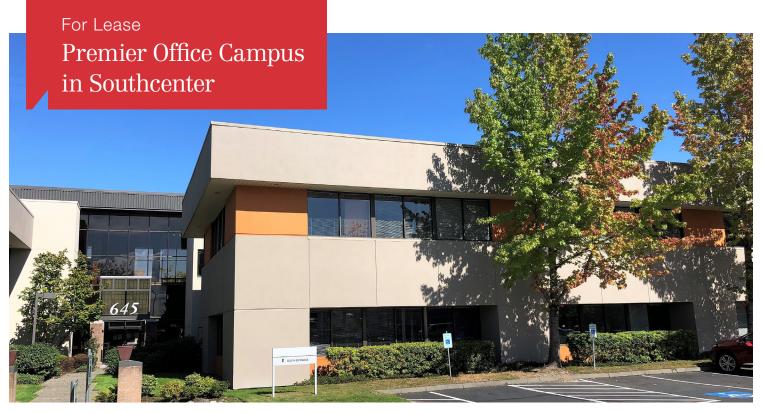

## Parkwest Commons

545-655 Andover Park W, Tukwila, WA

- 10-building, 200,000 SF office campus, centrally located in Southcenter
- On-site amenities include a 50-person conference room, fitness center and two-story atrium lounge
- Several improvements planned for 2021, including updated common areas and new restrooms
- Abundant parking; ratio of 4+/1,000 SF
- No local business & occupation tax
- Strong & responsive local ownership
- Several high-speed & fiber internet providers available
- Lease Rate: \$26.50 PSF, Full Service