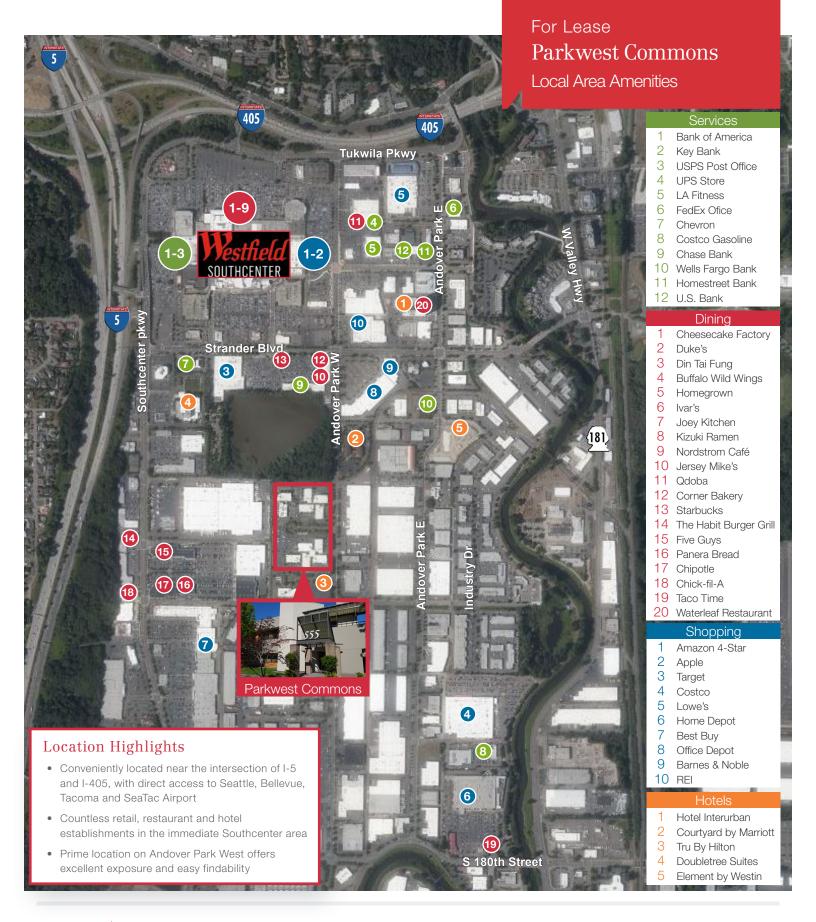

## Parkwest Commons

545-655 Andover Park W, Tukwila, WA

- 10-building, 200,000 SF office campus, centrally located in Southcenter
- On-site amenities include a 50-person conference room, fitness center and two-story atrium lounge
- Several improvements planned for 2021, including updated common areas and new restrooms
- Abundant parking; ratio of 4+/1,000 SF
- No local business & occupation tax
- Strong & responsive local ownership
- Several high-speed & fiber internet providers available
- Lease Rate: \$26.50 PSF, Full Service