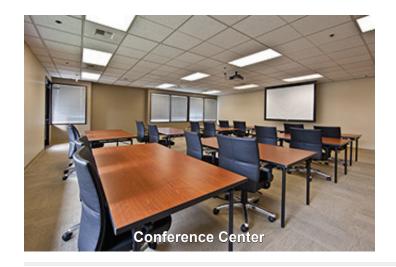

## Parkwest Commons

545-655 Andover Park W, Tukwila, WA

- 10-building, 200,000 SF office campus, centrally located in Southcenter
- On-site amenities include a 50-person conference room, fitness center and two-story atrium lounge
- Several improvements planned for 2021, including updated common areas and new restrooms
- Abundant parking; ratio of 4+/1,000 SF
- No local business & occupation tax
- Strong & responsive local ownership
- Several high-speed & fiber internet providers available
- Lease Rate: \$26.50 PSF, Full Service

## On-site project amenities in the 635 Building:

10900 NE 8th Street Suite 1500 Bellevue, Washington 98004 +1 425 586 5600

10900 NE 8th Street Suite 1500 Bellevue, Washington 98004 +1 425 586 5600 nai-psp.com