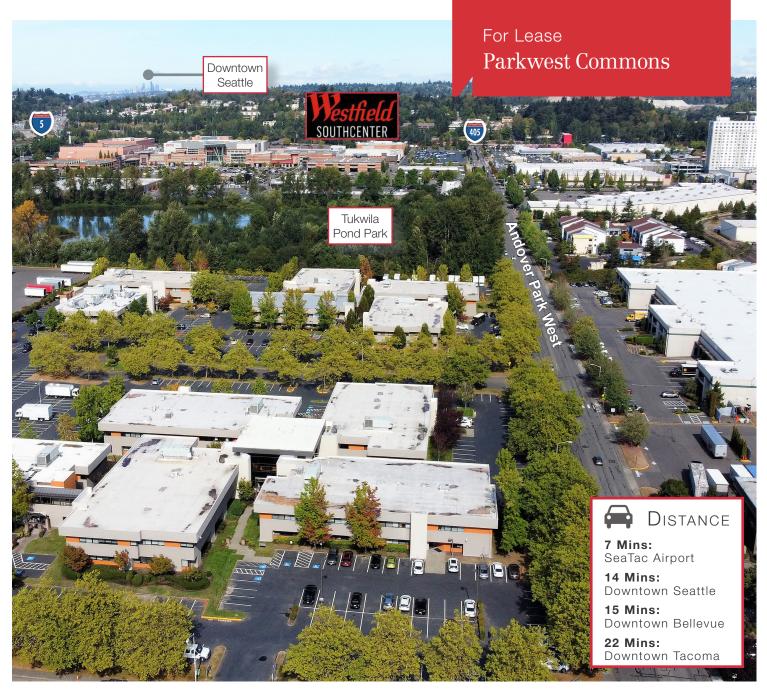

## Parkwest Commons

545-655 Andover Park W, Tukwila, WA

- 10-building, 200,000 SF office campus, centrally located in Southcenter
- On-site amenities include a 50-person conference room, fitness center and two-story atrium lounge
- Several improvements planned for 2021, including updated common areas and new restrooms
- Abundant parking; ratio of 4+/1,000 SF
- No local business & occupation tax
- Strong & responsive local ownership
- Several high-speed & fiber internet providers available
- Lease Rate: \$26.50 PSF, Full Service