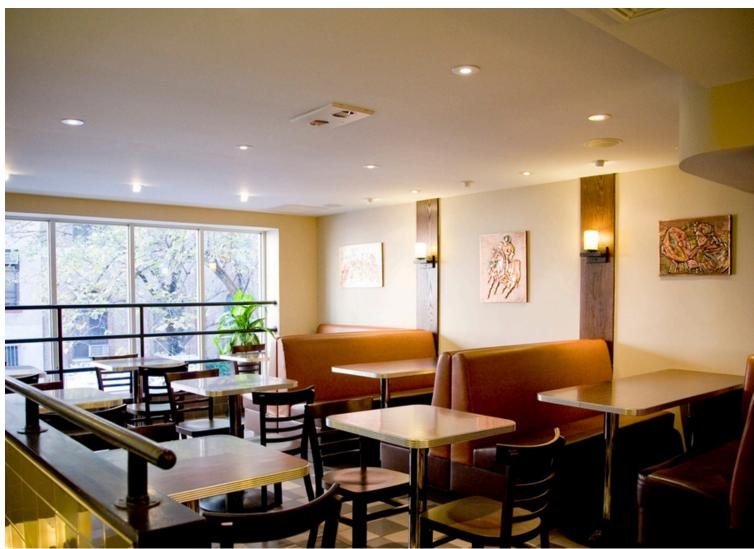

## REQCE\* **300 E 52nd St**

Retail Space Available in New York

Located at 300 E 52nd St, this prime retail space in Midtown offers a fully built-out kitchen on the ground floor, complete with gas and venting (including a blacktop griddle and deep fryers). The space features a 700 SF mezzanine ideal for seating, a lower level with a walk-in box, and a fully built-out bar.

## **Ground Floor**

900 SF + 700SF Mezzanine

TERMRENTAL RATESPACE USECONDITIONAVAILABILITYNegotiableUpon RequestResturantExcellentNow