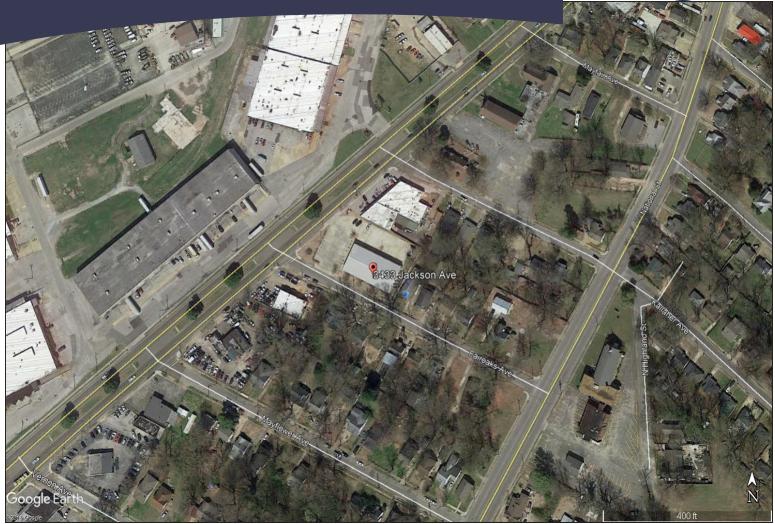

# Former Dollar General Location Memphis, TN

Map for Parcel Address: 3433 Jackson Ave Memphis, TN 38122-1138, Parcel ID: 043053 00015

Former Dollar General Location

Memphis, TN

# Former Dollar General Location Memphis, TN