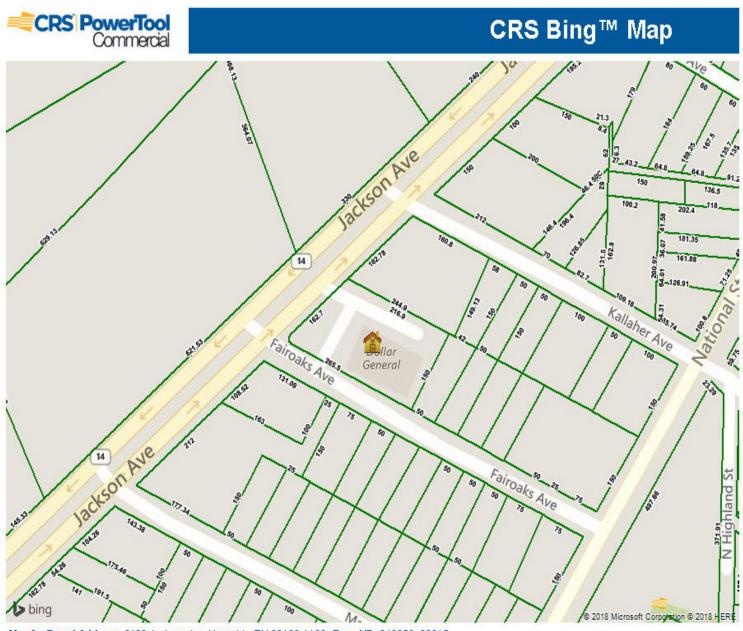

## For Lease 9,026 SF

- Freestanding building located near the intersection of Jackson Ave & Fairoaks Ave
- Sublease expires
   1/31/27. Additional
   term possible
   through property
   owner.
- Traffic count: 25,883

# Former Dollar General Location Memphis, TN

Map for Parcel Address: 3433 Jackson Ave Memphis, TN 38122-1138, Parcel ID: 043053 00015

Former Dollar General Location

Memphis, TN