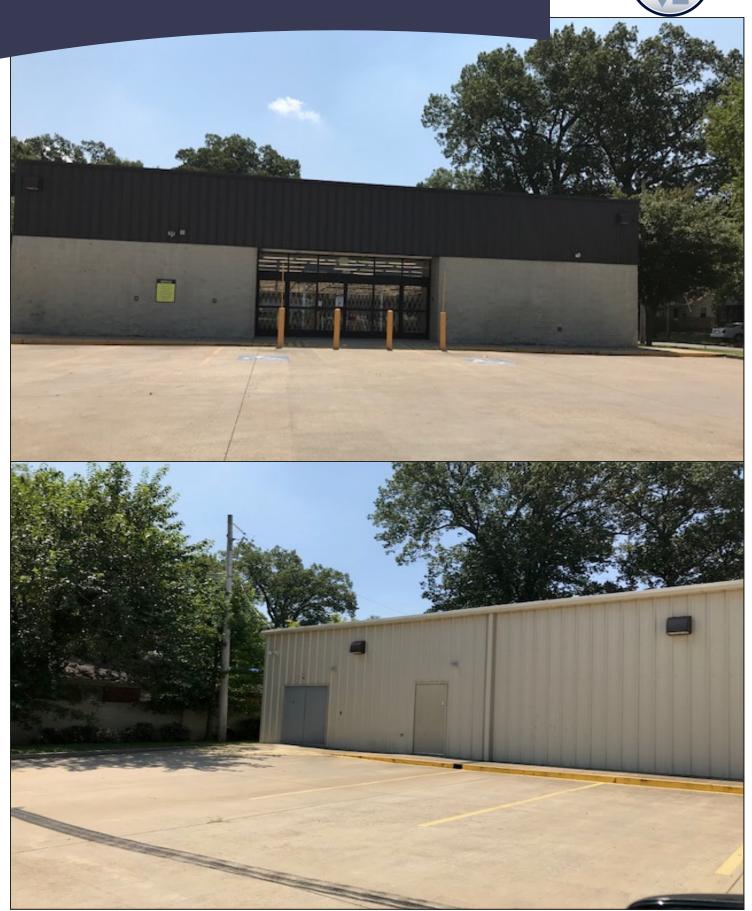

## For Lease 9,026 SF

- Freestanding building located near the intersection of Jackson Ave & Fairoaks Ave
- Sublease expires
   1/31/27. Additional
   term possible
   through property
   owner.
- Traffic count: 25,883

# Former Dollar General Location 3433 Jackson Avenue MEMPHIS, TN

For more information and personal showing contact: