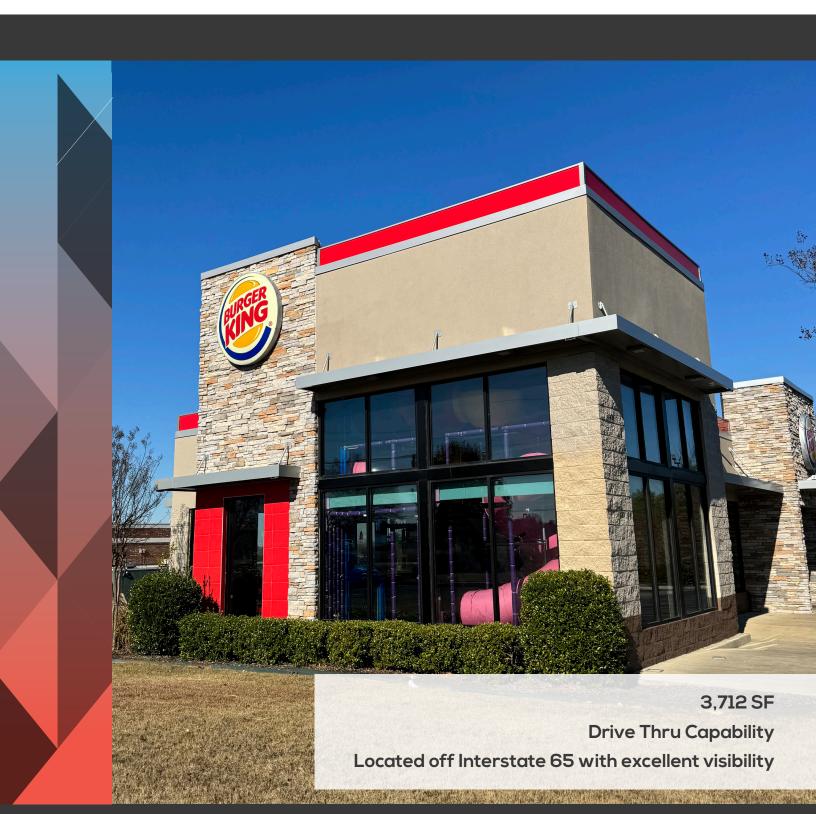

## Former QSR

Prime retail site surrounded by numerous hotels including Comfort Inn & Suites, Holiday Inn Express, Fairfield Inn & Suites and La Quinta Inn and Suites. This freestanding building has excellent visibility from Interstate 65.

#### LEASE DETAILS

- Total Available Space: 3,712 SF
- 1.54 Acres
- Deed Restriction: Any fast-food restaurant whose primary business is that of hamburgers, chicken, sandwiches, salads, deli foods, coffee, hot or cold beverages, espresso and espresso-based beverages, brand-identified brewed coffee, donuts or bagels
- High traffic area located off I-65 at Exit 267 with over 82,000 VPD
- Pylon signage
- Freeway visibility
- Contact Broker for pricing