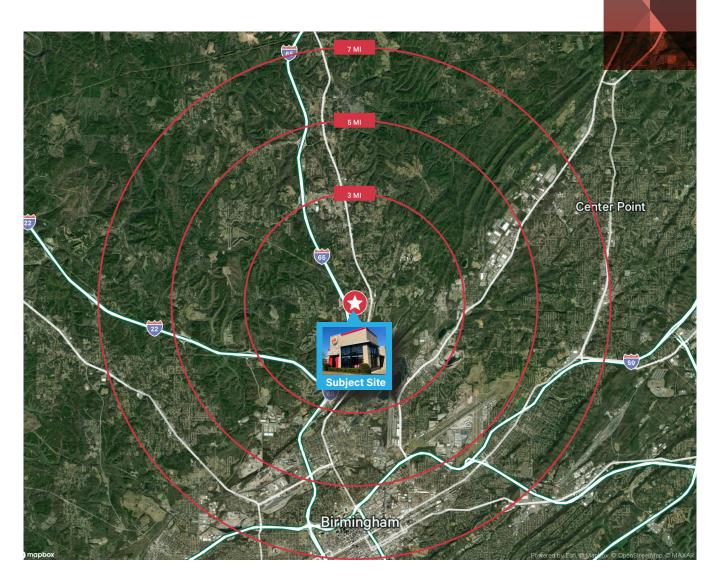

### **DEMOGRAPHICS MAP** FULTONDALE

| DEMOGRAPHICS             | 3 MILES  | 5 MILES  | 7 MILES  |
|--------------------------|----------|----------|----------|
| Population               | 21,027   | 51,007   | 141,836  |
| Daytime Population       | 22,604   | 57,559   | 174,138  |
| Average Household Size   | 2.43     | 2.42     | 2.35     |
| Average Household Income | \$75,090 | \$69,770 | \$68,361 |
| Median Age               | 39.6     | 40.2     | 39.9     |