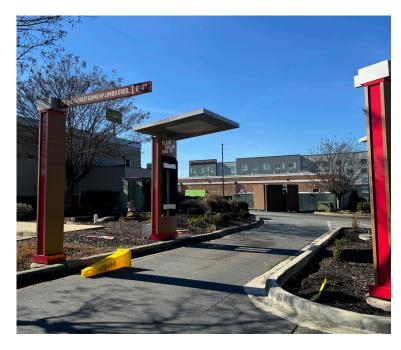

## Former QSR

Prime retail site surrounded by numerous hotels including Comfort Inn & Suites, Holiday Inn Express, Fairfield Inn & Suites and La Quinta Inn and Suites. This freestanding building has excellent visibility from Interstate 65.

#### LEASE DETAILS

- Total Available Space: 3,712 SF
- 1.54 Acres
- Deed Restriction: Any fast-food restaurant whose primary business is that of hamburgers, chicken, sandwiches, salads, deli foods, coffee, hot or cold beverages, espresso and espresso-based beverages, brand-identified brewed coffee, donuts or bagels
- High traffic area located off I-65 at Exit 267 with over 82,000 VPD
- Pylon signage
- Freeway visibility
- Contact Broker for pricing

## **PROPERTY PHOTOS** FULTONDALE