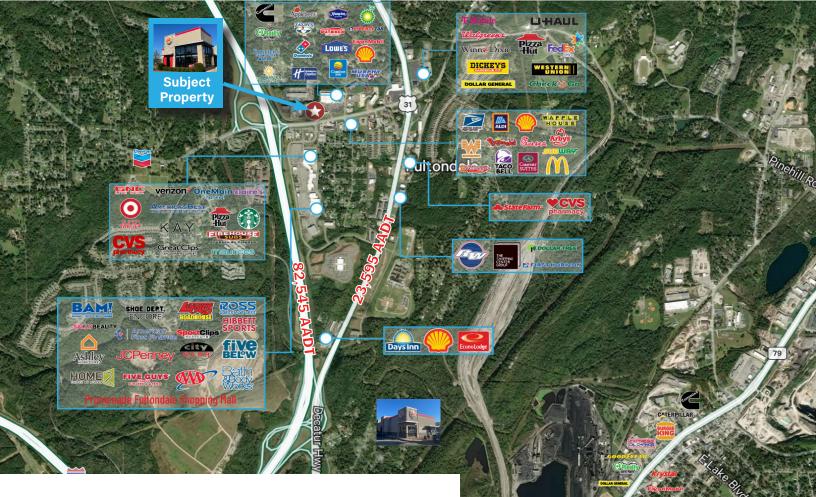

## Former QSR

Prime retail site surrounded by numerous hotels including Comfort Inn & Suites, Holiday Inn Express, Fairfield Inn & Suites and La Quinta Inn and Suites. This freestanding building has excellent visibility from Interstate 65.

#### LEASE DETAILS

- Total Available Space: 3,712 SF
- 1.54 Acres
- Deed Restriction: Any fast-food restaurant whose primary business is that of hamburgers, chicken, sandwiches, salads, deli foods, coffee, hot or cold beverages, espresso and espresso-based beverages, brand-identified brewed coffee, donuts or bagels
- High traffic area located off I-65 at Exit 267 with over 82,000 VPD
- Pylon signage
- Freeway visibility
- Contact Broker for pricing