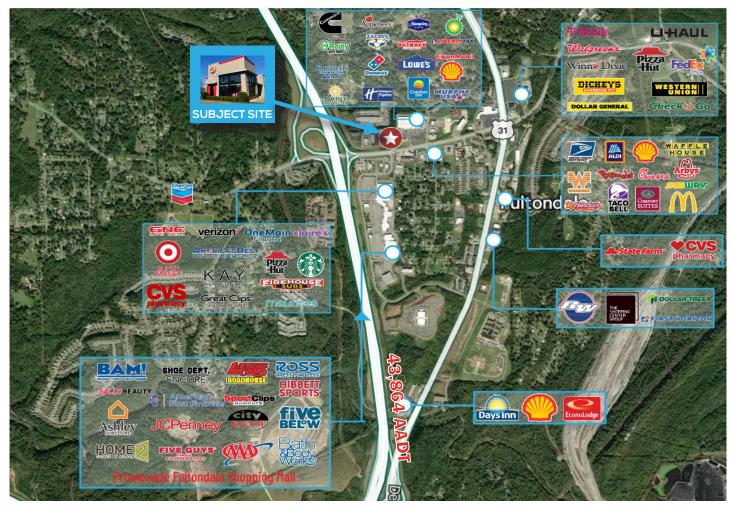

## Former QSR

Prime retail site surrounded by numerous hotels including Comfort Inn & Suites, Holiday Inn Express, Fairfield Inn & Suites and La Quinta Inn and Suites. This freestanding building has excellent visibility from Interstate 65.

### **DEMOGRAPHICS MAP** FULTONDALE

| DEMOGRAPHICS             | 3 MILES  | 5 MILES  | 7 MILES  |
|--------------------------|----------|----------|----------|
| Population               | 21,027   | 51,007   | 141,836  |
| Daytime Population       | 22,604   | 57,559   | 174,138  |
| Average Household Size   | 2.43     | 2.42     | 2.35     |
| Average Household Income | \$75,090 | \$69,770 | \$68,361 |
| Median Age               | 39.6     | 40.2     | 39.9     |