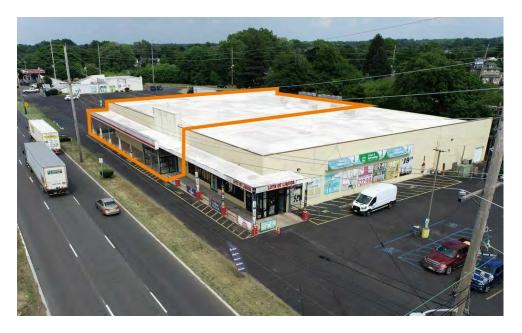

#### PROPERTY HIGHLIGHTS

- Former Save-A-Lot grocery store
- Prime highway commercial retail opportunity
- 17,633± SF GLA
- 3.4± AC land area
- 778 feet of highway frontage
- Existing refrigeration, freezers and shelving
- Two 8' loading docks
- Glass vestibule
- Fully sprinkled
- Highly visible / accessible location
- Excellent signage opportunity
- Ideally located for business and consumer access
- Commutable proximity to/from Philadelphia, New Jersey Shore and New York
- Convenient location to major connecting routes
- C- 3 (Highway Commercial zoning district) abundant permitted uses

# **ADDITIONAL PHOTOS**