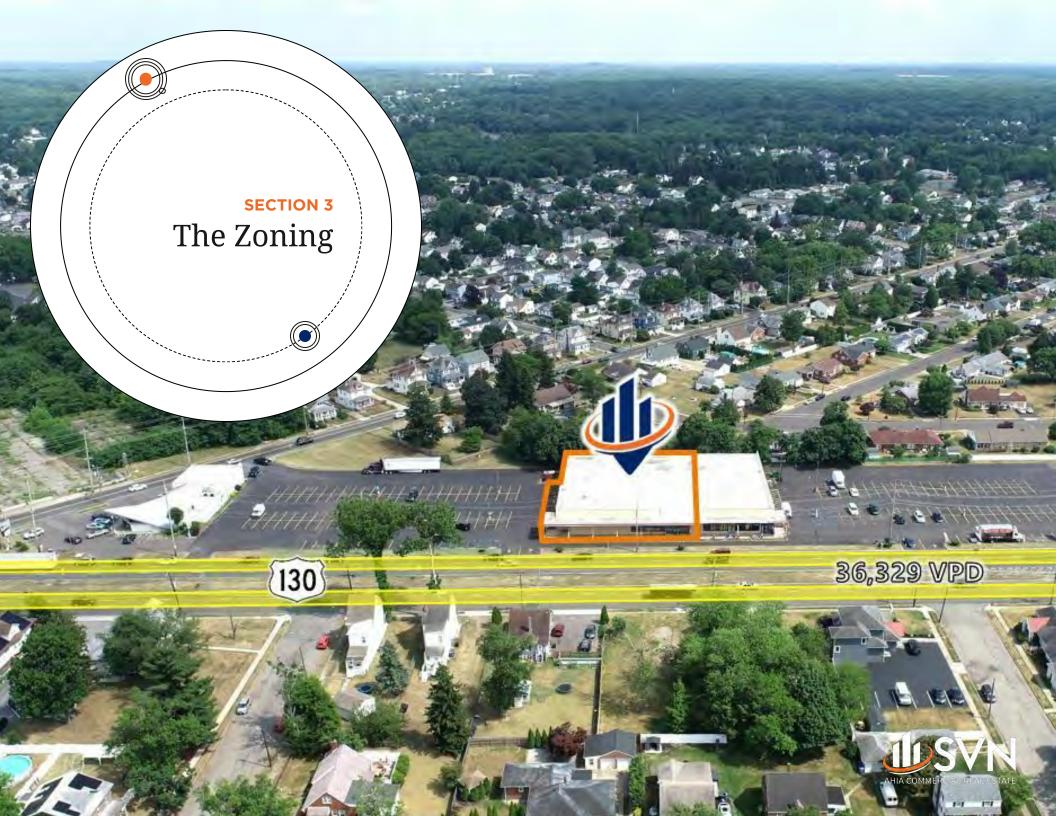

## LAND DEVELOPMENT

#### PROPERTY INFORMATION

| PROPERTY TYPE        | Retail                        |
|----------------------|-------------------------------|
| ZONING               | HC- 2 - Highway Corridor 2    |
| LOT SIZE             | 3.8 AC±                       |
| APN#                 | 05-00064-00011                |
| LOT FRONTAGE         | 778 ft                        |
| LOT DEPTH            | 190 ft                        |
| TRAFFIC COUNT        | 36,329 VPD                    |
| TRAFFIC COUNT STREET | Burlington Pike & Madison Ave |