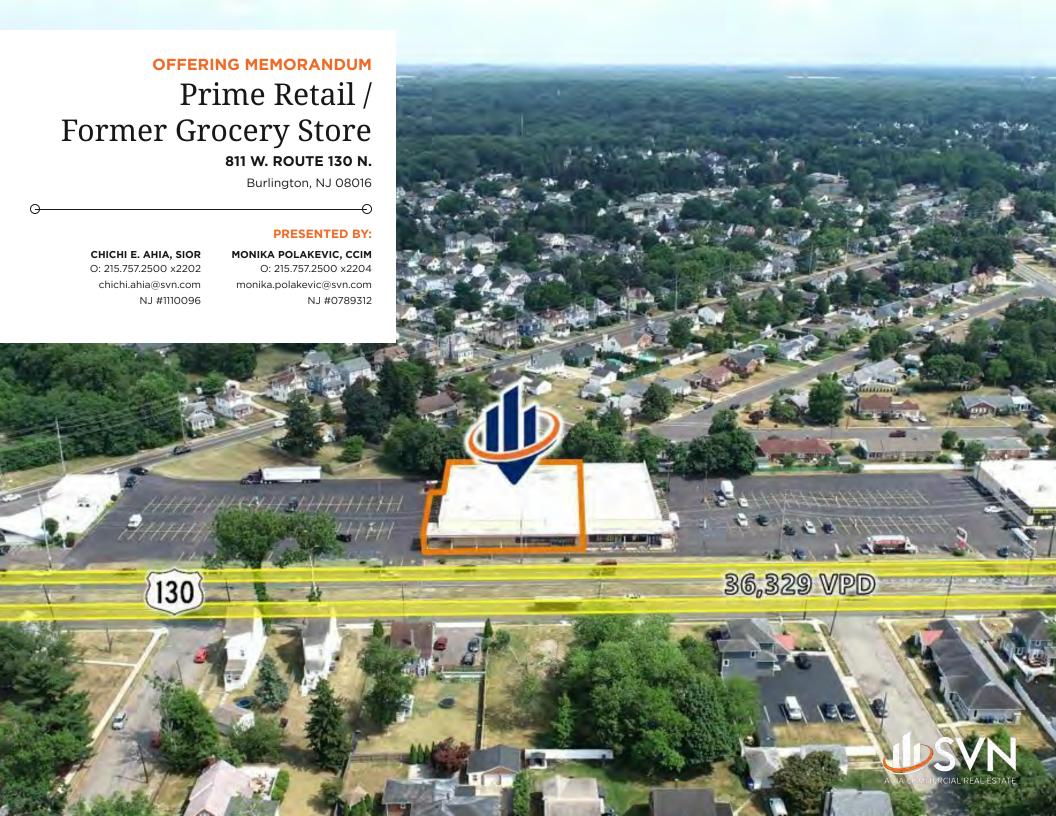

#### PROPERTY OVERVIEW

SVN is pleased to present an excellent opportunity to lease prime retail space on the heavily traveled Route 130 in Burlington City, New Jersey. This former Save-A-Lot grocery store offers a total gross leasable area of approximately 17,633 SF. The functional and versatile floor plan, with existing refrigeration, shelving and loading capabilities, invites many potential uses. The location is highly visible and accessible, with prominent signage available. The neighborhood is rich in amenities, featuring a wide variety of national and regional retailers in immediate proximity. Ample parking is available.

#### LOCATION OVERVIEW

Located on the heavily traveled Route 130, this site is centrally situated within the Burlington City corridor. It is in immediate proximity to the Burlington Bristol Bridge, offering a convenient location along the New Jersey state border with easy access to Philadelphia, South and Central New Jersey, and New York City.

#### LOCATION INFORMATION

| STREET ADDRESS   | 811 W. Route 130 N.                 |
|------------------|-------------------------------------|
| CITY, STATE, ZIP | Burlington, NJ 08016                |
| COUNTY           | Burlington                          |
| MARKET           | Philadelphia                        |
| SUB-MARKET       | North Burlington County             |
| CROSS-STREETS    | Salem Road                          |
| TOWNSHIP         | Burlington City                     |
| ROAD TYPE        | Highway                             |
| MARKET TYPE      | Medium                              |
| NEAREST HIGHWAY  | Route 130                           |
| NEAREST AIRPORT  | Philadelphia Int'l (PHL) - 32.3 Mi. |

#### PROPERTY INFORMATION

| PROPERTY TYPE        | Retail                        |
|----------------------|-------------------------------|
| ZONING               | HC- 2 - Highway Corridor 2    |
| LOT SIZE             | 3.8 AC±                       |
| APN#                 | 05-00064-00011                |
| LOT FRONTAGE         | 778 ft                        |
| LOT DEPTH            | 190 ft                        |
| TRAFFIC COUNT        | 36,329 VPD                    |
| TRAFFIC COUNT STREET | Burlington Pike & Madison Ave |