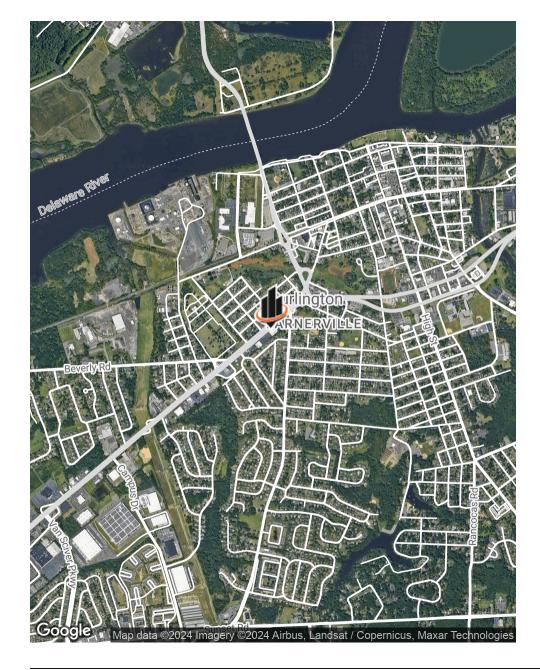

960 SF± |
|------------|
| Multiple   |
| 1          |
| 1960       |
| Existing   |
|            |

#### PROPERTY HIGHLIGHTS

- Former Save-A-Lot grocery store
- Prime highway commercial retail opportunity
- 17,633± SF GLA
- 3.4± AC land area
- 778 feet of highway frontage
- Existing refrigeration, freezers and shelving
- Two 8' loading docks
- Glass vestibule
- Fully sprinkled
- Highly visible / accessible location
- Excellent signage opportunity
- Ideally located for business and consumer access
- Commutable proximity to/from Philadelphia, New Jersey Shore and New York
- Convenient location to major connecting routes
- C- 3 (Highway Commercial zoning district) abundant permitted uses





## **FLOOR PLANS**



# **ADDITIONAL PHOTOS**









### **REGIONAL MAP**



# **LOCATION MAP**





# PARCEL MAP



# SITE PLANS





## LAND DEVELOPMENT

## 207 Attachment 3

# **City of Burlington**

### **Schedule of Land Uses**

**Key to Land Use Schedule:** P = Permitted Use

Notes: <sup>1</sup>Permitted in TC-2 only along West Broad Street.

C = Conditional Use

I = Burlington Island Only

A = Permitted Accessory Use

H = Permitted as a Home Occupation

M = Permitted as part of a Mixed-Use Development

B = Barbers, Beauticians and Babysitting Permitted as a Home Occupation

| Civic Uses                                       | ]    |     |     |     |    |      |      |      |     |      |      |   |     |
|--------------------------------------------------|------|-----|-----|-----|----|------|------|------|-----|------|------|---|-----|
| Public and Recreational Uses