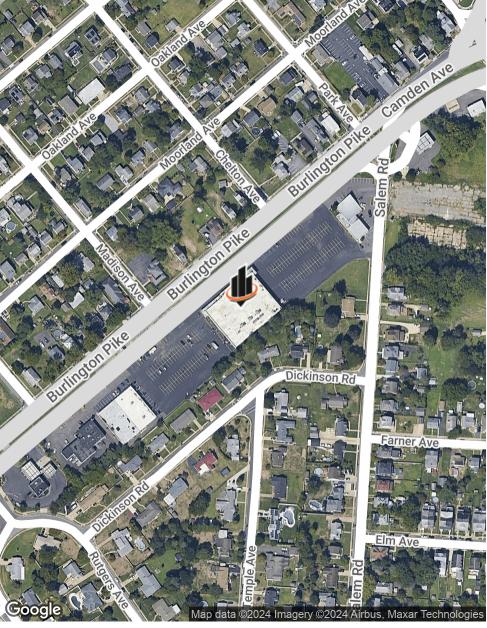

# **LOCATION MAP**

#### LOCATION INFORMATION

| STREET ADDRESS   | 811 W. Route 130 N.                 |
|------------------|-------------------------------------|
| CITY, STATE, ZIP | Burlington, NJ 08016                |
| COUNTY           | Burlington                          |
| MARKET           | Philadelphia                        |
| SUB-MARKET       | North Burlington County             |
| CROSS-STREETS    | Salem Road                          |
| TOWNSHIP         | Burlington City                     |
| ROAD TYPE        | Highway                             |
| MARKET TYPE      | Medium                              |
| NEAREST HIGHWAY  | Route 130                           |
| NEAREST AIRPORT  | Philadelphia Int'l (PHL) - 32.3 Mi. |

#### PROPERTY INFORMATION

| PROPERTY TYPE        | Retail                        |
|----------------------|-------------------------------|
| ZONING               | HC- 2 - Highway Corridor 2    |
| LOT SIZE             | 3.8 AC±                       |
| APN#                 | 05-00064-00011                |
| LOT FRONTAGE         | 778 ft                        |
| LOT DEPTH            | 190 ft                        |
| TRAFFIC COUNT        | 36,329 VPD                    |
| TRAFFIC COUNT STREET | Burlington Pike & Madison Ave |