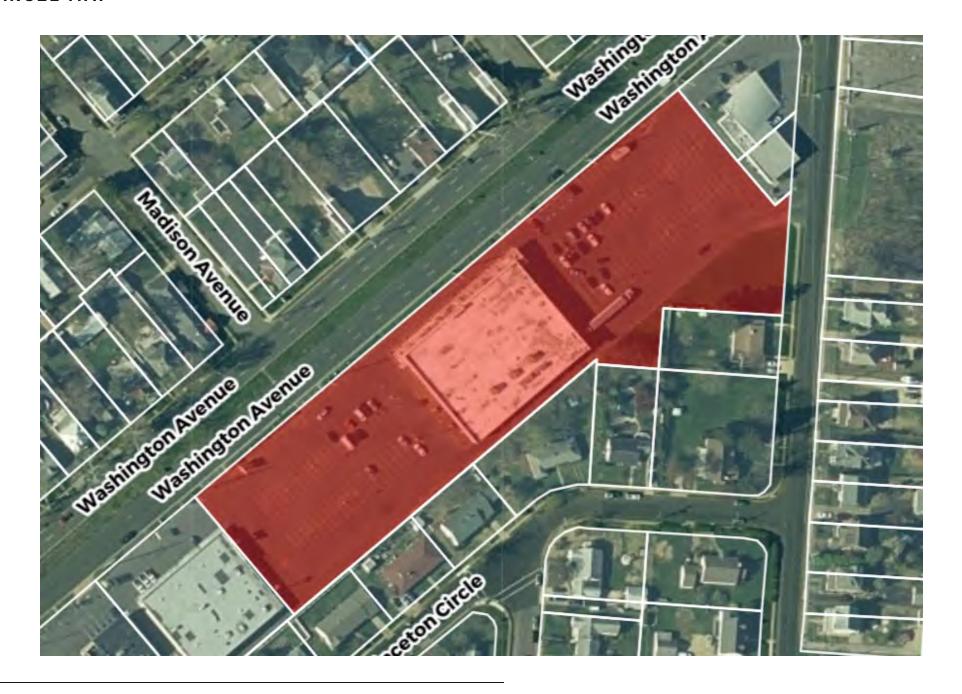

# PARCEL MAP

#### PROPERTY INFORMATION

| PROPERTY TYPE        | Retail                        |
|----------------------|-------------------------------|
| ZONING               | HC- 2 - Highway Corridor 2    |
| LOT SIZE             | 3.8 AC±                       |
| APN#                 | 05-00064-00011                |
| LOT FRONTAGE         | 778 ft                        |
| LOT DEPTH            | 190 ft                        |
| TRAFFIC COUNT        | 36,329 VPD                    |
| TRAFFIC COUNT STREET | Burlington Pike & Madison Ave |