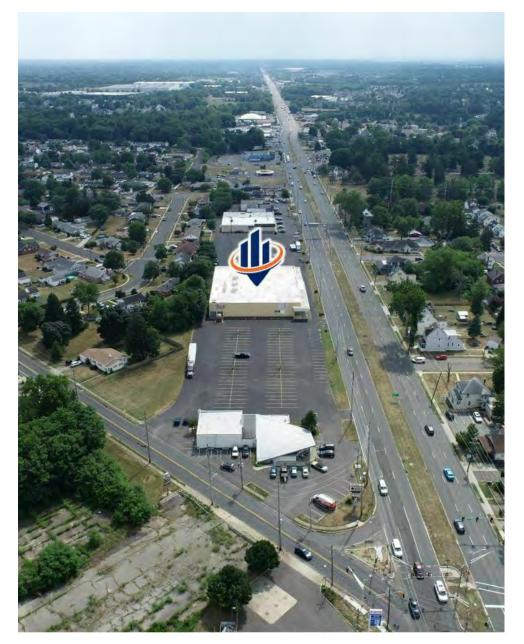

# **LOCATION MAP**

#### LOCATION OVERVIEW

Located on the heavily traveled Route 130, this site is centrally situated within the Burlington City corridor. It is in immediate proximity to the Burlington Bristol Bridge, offering a convenient location along the New Jersey state border with easy access to Philadelphia, South and Central New Jersey, and New York City.