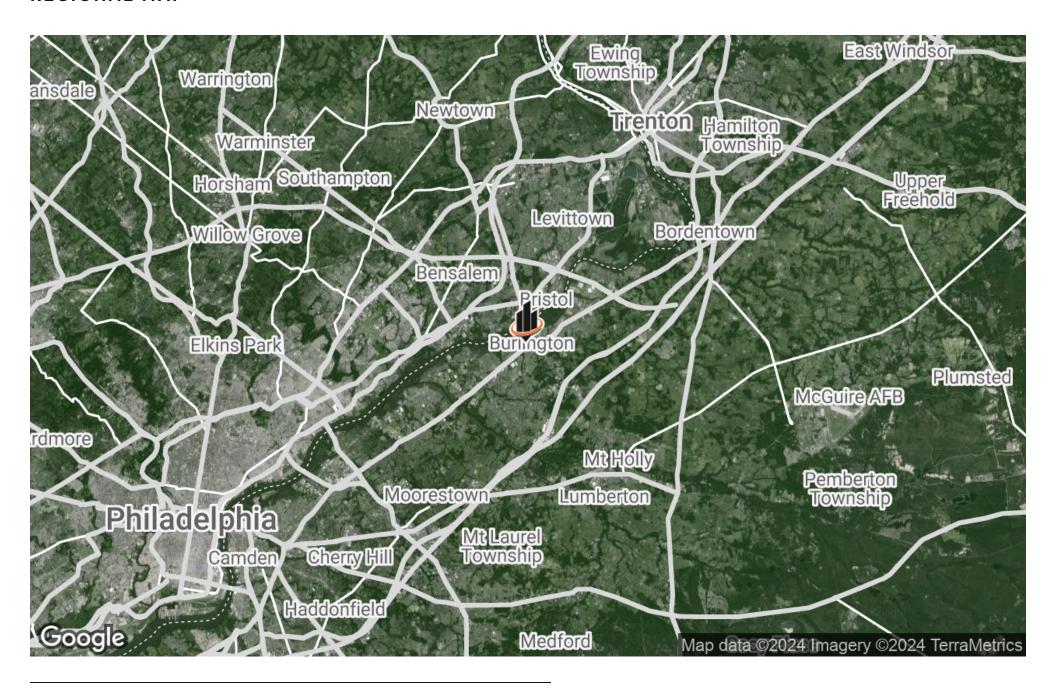

G INFORMATION**

| 25,960 SF± |
|------------|
| Multiple   |
| 1          |
| 1960       |
| Existing   |
|            |

#### PROPERTY HIGHLIGHTS

- Former Save-A-Lot grocery store
- Prime highway commercial retail opportunity
- 17,633± SF GLA
- 3.4± AC land area
- 778 feet of highway frontage
- Existing refrigeration, freezers and shelving
- Two 8' loading docks
- Glass vestibule
- Fully sprinkled
- Highly visible / accessible location
- Excellent signage opportunity
- Ideally located for business and consumer access
- Commutable proximity to/from Philadelphia, New Jersey Shore and New York
- Convenient location to major connecting routes
- C- 3 (Highway Commercial zoning district) abundant permitted uses





## **FLOOR PLANS**



# **ADDITIONAL PHOTOS**









### **REGIONAL MAP**



# **LOCATION MAP**





# PARCEL MAP



# SITE PLANS





## LAND DEVELOPMENT

## 207 Attachment 3

# **City of Burlington**

### **Schedule of Land Uses**

**Key to Land Use Schedule:** P = Permitted Use

Notes: <sup>1</sup>Permitted in TC-2 only along West Broad Street.

C = Conditional Use

I = Burlington Island Only

A = Permitted Accessory Use

H = Permitted as a Home Occupation

M = Permitted as part of a Mixed-Use Development

B = Barbers, Beauticians and Babysitting Permitted as a Home Occupation

| Civic Uses                                       | ]    |     |     |     |    |      |      |      |     |      |      |   |     |
|--------------------------------------------------|------|-----|-----|-----|----|------|------|------|-----|------|------|---|-----|
| Public and Recrea