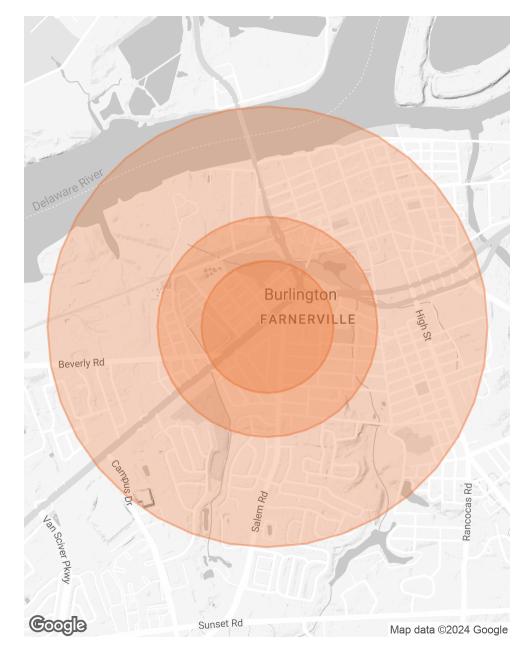

## **DEMOGRAPHICS MAP & REPORT**

| POPULATION           | 0.3 MILES | 0.5 MILES | 1 MILE |
|----------------------|-----------|-----------|--------|
| TOTAL POPULATION     | 820       | 2,659     | 9,375  |
| AVERAGE AGE          | 43        | 43        | 41     |
| AVERAGE AGE (MALE)   | 42        | 42        | 40     |
| AVERAGE AGE (FEMALE) | 45        | 44        | 42     |

## HOUSEHOLDS & INCOME 0.3 MILES 0.5 MILES 1 MILE

| TOTAL HOUSEHOLDS    | 313       | 1,040     | 3,647     |
|---------------------|-----------|-----------|-----------|
| # OF PERSONS PER HH | 2.6       | 2.6       | 2.6       |
| AVERAGE HH INCOME   | \$93,452  | \$100,543 | \$101,726 |
| AVERAGE HOUSE VALUE | \$246,004 | \$260,228 | \$271,773 |