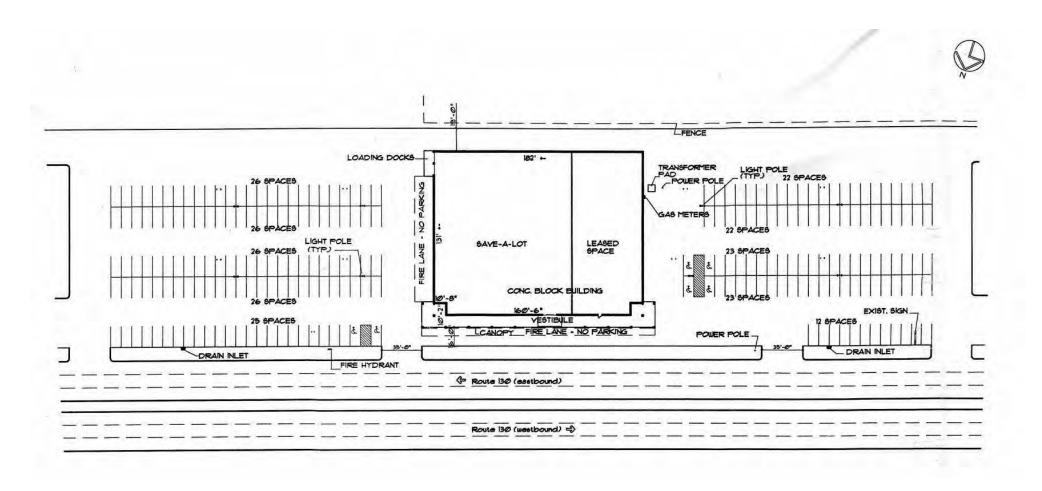

# SITE PLANS

### PARKING & TRANSPORTATION

| PARKING TYPE             | Surface |
|--------------------------|---------|
| PARKING RATIO            | 7/1000  |
| NUMBER OF PARKING SPACES | 129     |

#### PROPERTY HIGHLIGHTS

- Former Save-A-Lot grocery store
- Prime highway commercial retail opportunity
- 17,633± SF GLA
- 3.4± AC land area
- 778 feet of highway frontage
- Existing refrigeration, freezers and shelving
- Two 8' loading docks
- Glass vestibule
- Fully sprinkled
- Highly visible / accessible location
- Excellent signage opportunity
- Ideally located for business and consumer access
- Commutable proximity to/from Philadelphia, New Jersey Shore and New York
- Convenient location to major connecting routes
- C- 3 (Highway Commercial zoning district) abundant permitted uses