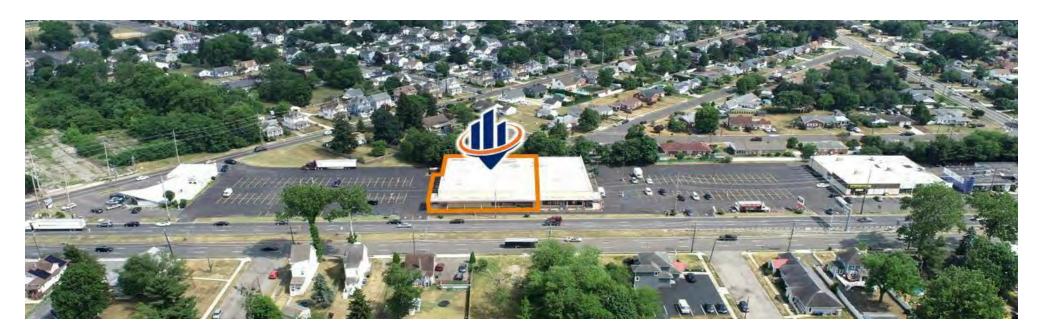

#### PROPERTY OVERVIEW

SVN is pleased to present an excellent opportunity to lease prime retail space on the heavily traveled Route 130 in Burlington City, New Jersey. This former Save-A-Lot grocery store offers a total gross leasable area of approximately 17,633 SF. The functional and versatile floor plan, with existing refrigeration, shelving and loading capabilities, invites many potential uses. The location is highly visible and accessible, with prominent signage available. The neighborhood is rich in amenities, featuring a wide variety of national and regional retailers in immediate proximity. Ample parking is available.

#### PROPERTY INFORMATION

| PROPERTY TYPE        | Retail                        |
|----------------------|-------------------------------|
| ZONING               | HC- 2 - Highway Corridor 2    |
| LOT SIZE             | 3.8 AC±                       |
| APN#                 | 05-00064-00011                |
| LOT FRONTAGE         | 778 ft                        |
| LOT DEPTH            | 190 ft                        |
| TRAFFIC COUNT        | 36,329 VPD                    |
| TRAFFIC COUNT STREET | Burlington Pike & Madison Ave |