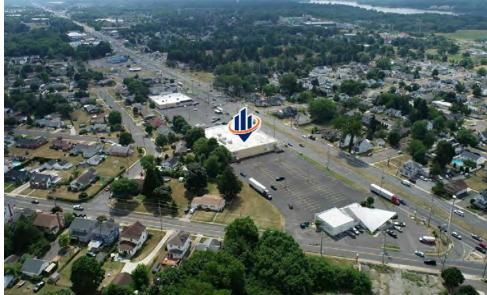

adison Ave |

## **BUILDING INFORMATION**

| 25,960 SF± |
|------------|
| Multiple   |
| 1          |
| 1960       |
| Existing   |
|            |

#### PROPERTY HIGHLIGHTS

- Former Save-A-Lot grocery store
- Prime highway commercial retail opportunity
- 17,633± SF GLA
- 3.4± AC land area
- 778 feet of highway frontage
- Existing refrigeration, freezers and shelving
- Two 8' loading docks
- Glass vestibule
- Fully sprinkled
- Highly visible / accessible location
- Excellent signage opportunity
- Ideally located for business and consumer access
- Commutable proximity to/from Philadelphia, New Jersey Shore and New York
- Convenient location to major connecting routes
- C- 3 (Highway Commercial zoning district) abundant permitted uses





## **FLOOR PLANS**



# **ADDITIONAL PHOTOS**









### **REGIONAL MAP**



# **LOCATION MAP**





# PARCEL MAP



# SITE PLANS





## LAND DEVELOPMENT

## 207 Attachment 3

# **City of Burlington**

### **Schedule of Land Uses**

**Key to Land Use Schedule:** P = Permitted Use

Notes: <sup>1</sup>Permitted in TC-2 only along West Broad Street.

C = Conditional Use

I = Burlington Island Only

A = Permitted Accessory Use

H = Permitted as a Home Occupation

M = Permitted as part of a Mixed-Use Development

B = Barbers, Beauticians and Babysitting Permitted as a Home Occupation

| Civic Uses                                       | ]    |     |     |     |    |      |      |      |     |      |      |   |     |
|--------------------------------------------------|------|-----|-----|-----|----|------|------|------|-----|------|------|---|