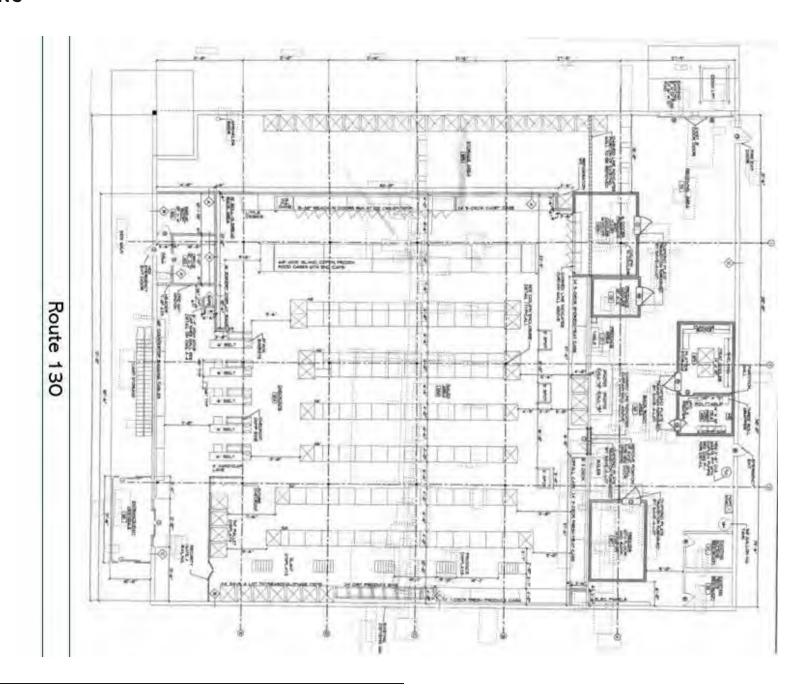

NT STREET | Burlington Pike & Madison Ave |

## **BUILDING INFORMATION**

| 25,960 SF± |
|------------|
| Multiple   |
| 1          |
| 1960       |
| Existing   |
|            |

#### PROPERTY HIGHLIGHTS

- Former Save-A-Lot grocery store
- Prime highway commercial retail opportunity
- 17,633± SF GLA
- 3.4± AC land area
- 778 feet of highway frontage
- Existing refrigeration, freezers and shelving
- Two 8' loading docks
- Glass vestibule
- Fully sprinkled
- Highly visible / accessible location
- Excellent signage opportunity
- Ideally located for business and consumer access
- Commutable proximity to/from Philadelphia, New Jersey Shore and New York
- Convenient location to major connecting routes
- C- 3 (Highway Commercial zoning district) abundant permitted uses





## **FLOOR PLANS**



# **ADDITIONAL PHOTOS**









### **REGIONAL MAP**



# **LOCATION MAP**





# PARCEL MAP



# SITE PLANS





## LAND DEVELOPMENT

## 207 Attachment 3

# **City of Burlington**

### **Schedule of Land Uses**

**Key to Land Use Schedule:** P = Permitted Use

Notes: <sup>1</sup>Permitted in TC-2 only along West Broad Street.

C = Conditional Use

I = Burlington Island Only

A = Permitted Accessory Use

H = Permitted as a Home Occupation

M = Permitted as part of a Mixed-Use Development

B = Barbers, Beauticians and Babysitting Permitted as a Home Occupation

| Civic Uses                                       | ]    |     |     |     |    |      |      |      |     |      |      |   |     |
|--------------------------------------------------|------|-----|-----|-----|----|------|------|