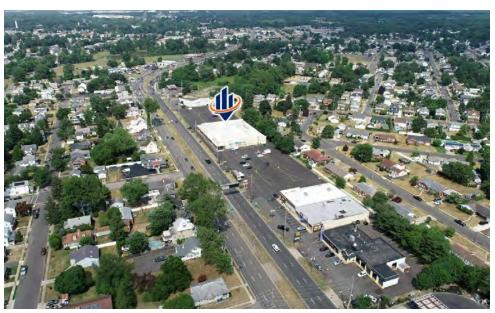

Madison Ave |

## **BUILDING INFORMATION**

| 25,960 SF± |
|------------|
| Multiple   |
| 1          |
| 1960       |
| Existing   |
|            |

#### PROPERTY HIGHLIGHTS

- Former Save-A-Lot grocery store
- Prime highway commercial retail opportunity
- 17,633± SF GLA
- 3.4± AC land area
- 778 feet of highway frontage
- Existing refrigeration, freezers and shelving
- Two 8' loading docks
- Glass vestibule
- Fully sprinkled
- Highly visible / accessible location
- Excellent signage opportunity
- Ideally located for business and consumer access
- Commutable proximity to/from Philadelphia, New Jersey Shore and New York
- Convenient location to major connecting routes
- C- 3 (Highway Commercial zoning district) abundant permitted uses





## **FLOOR PLANS**



# **ADDITIONAL PHOTOS**









### **REGIONAL MAP**



# **LOCATION MAP**





# PARCEL MAP



# SITE PLANS





## LAND DEVELOPMENT

## 207 Attachment 3

# **City of Burlington**

### **Schedule of Land Uses**

**Key to Land Use Schedule:** P = Permitted Use

Notes: <sup>1</sup>Permitted in TC-2 only along West Broad Street.

C = Conditional Use

I = Burlington Island Only

A = Permitted Accessory Use

H = Permitted as a Home Occupation

M = Permitted as part of a Mixed-Use Development

B = Barbers, Beauticians and Babysitting Permitted as a Home Occupation

| Civic Uses                                       | ]    |     |     |     |    |      |      |      |     |      |      |   |     |
|--------------------------------------------------|------|-----|-----|-----|----|------|------|------|-----|------|------|--