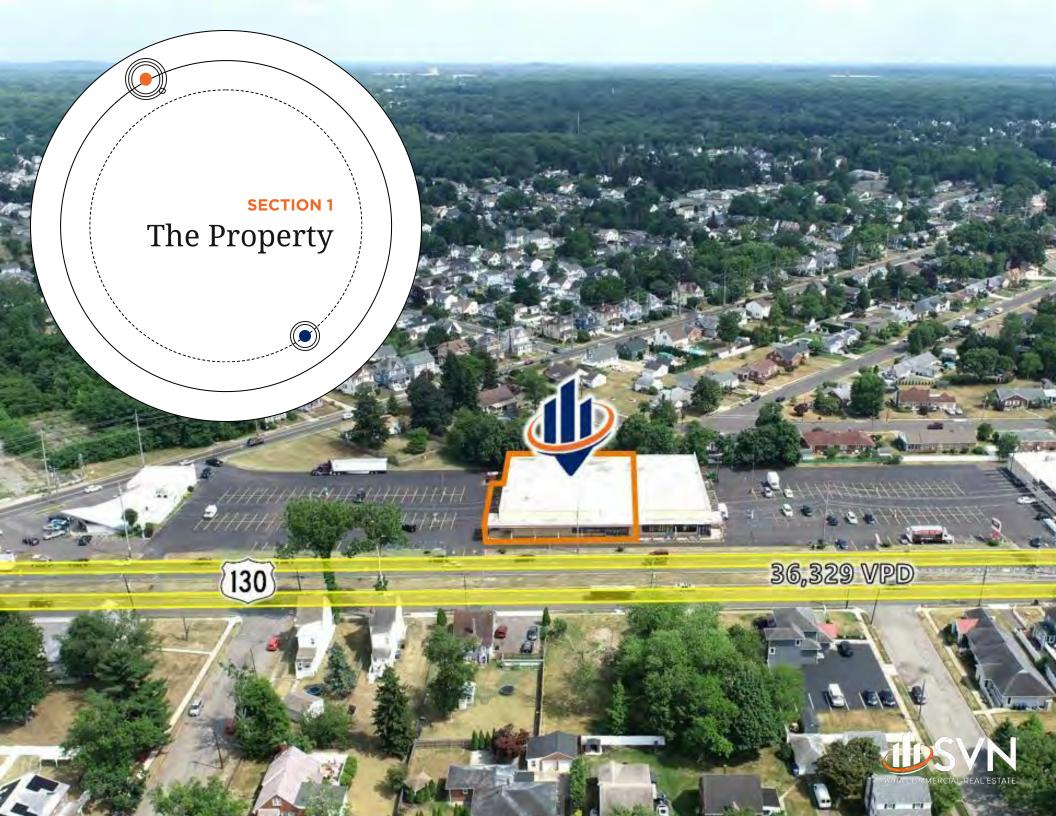

#### PROPERTY OVERVIEW

SVN is pleased to present an excellent opportunity to lease prime retail space on the heavily traveled Route 130 in Burlington City, New Jersey. This former Save-A-Lot grocery store offers a total gross leasable area of approximately 17,633 SF. The functional and versatile floor plan, with existing refrigeration, shelving and loading capabilities, invites many potential uses. The location is highly visible and accessible, with prominent signage available. The neighborhood is rich in amenities, featuring a wide variety of national and regional retailers in immediate proximity. Ample parking is available.

#### LOCATION OVERVIEW

Located on the heavily traveled Route 130, this site is centrally situated within the Burlington City corridor. It is in immediate proximity to the Burlington Bristol Bridge, offering a convenient location along the New Jersey state border with easy access to Philadelphia, South and Central New Jersey, and New York City.

#### PROPERTY INFORMATION

| PROPERTY TYPE        | Retail                        |
|----------------------|-------------------------------|
| ZONING               | HC- 2 - Highway Corridor 2    |
| LOT SIZE             | 3.8 AC±                       |
| APN#                 | 05-00064-00011                |
| LOT FRONTAGE         | 778 ft                        |
| LOT DEPTH            | 190 ft                        |
| TRAFFIC COUNT        | 36,329 VPD                    |
| TRAFFIC COUNT STREET | Burlington Pike & Madison Ave |