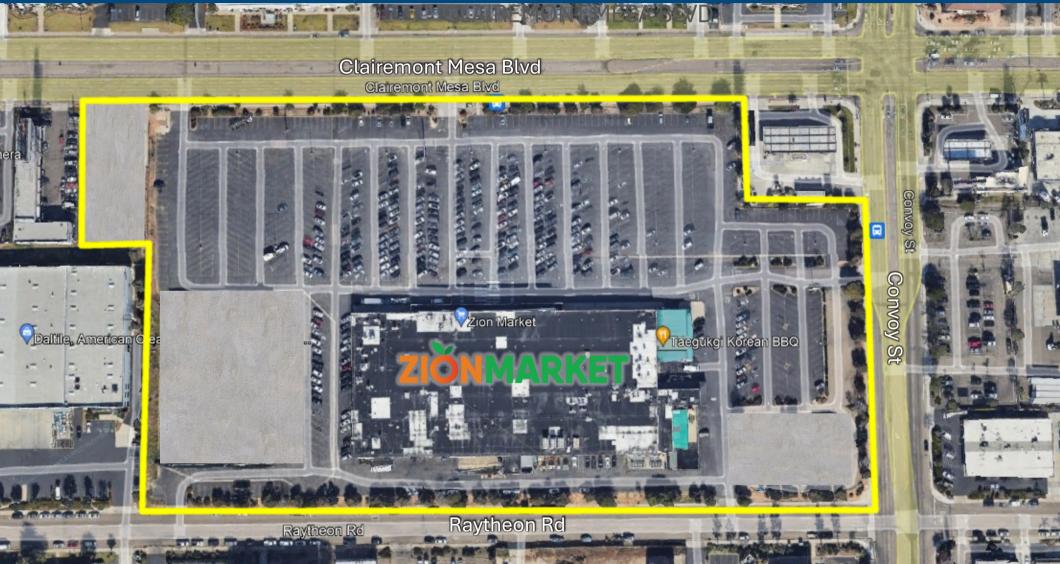

#### **Property Address**

- 7535,7585 & 7655 Clairemont Mesa Blvd, San Diego, CA 92111
- 4930 Convoy St, San Diego, CA 92111

#### Available Space

± 94,500 SF Building Space 1/2 acre up to 14 acres

## Property Highlight

Great location with access to 163, 805 and 52 Hwy.

The information contained herein has been given to us by the owner of the property or other sources we deem reliable, we have no reason to doubt its accuracy, but we do not guarantee it. All information should be verified prior to lease.