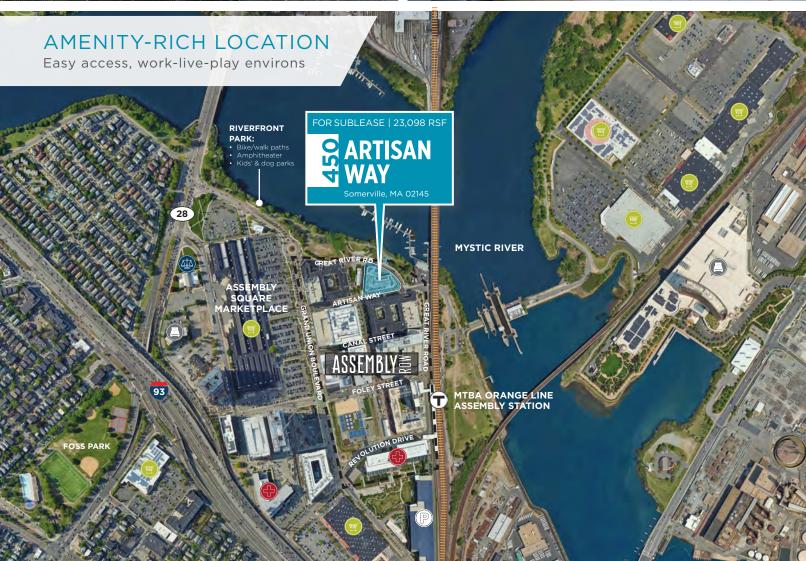

# SARTISAN WAY

Somerville, MA 02145

- Dedicated reception area with enhanced security
- Large private outdoor deck overlooks Mystic River and waterfront park
- 66 reserved parking spaces
- Assembly Row location with extensive amenities
- MBTA Orange Line stop within walking distance