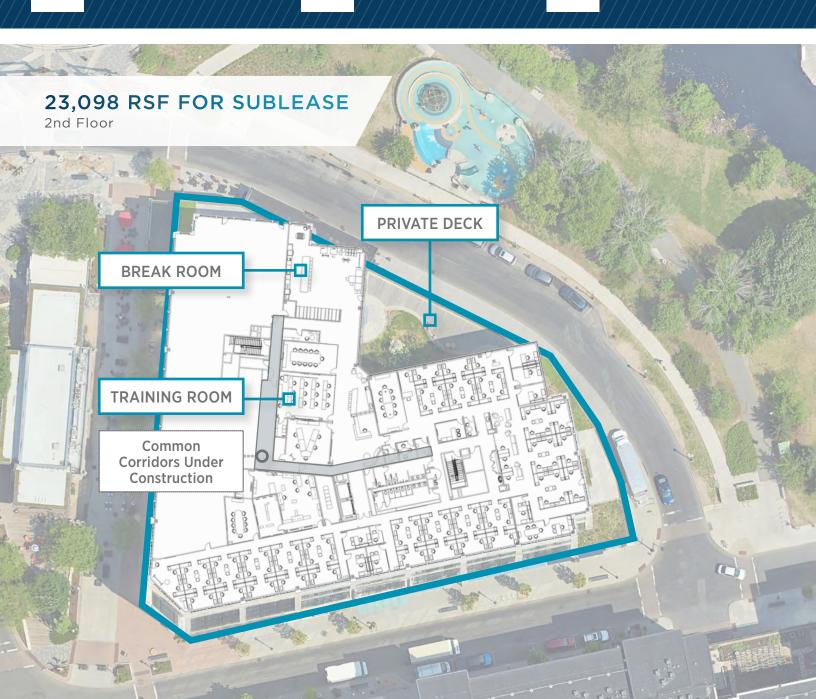

## 23,098 RSF FOR SUBLEASE

## **Highlights**

- 23,098 RSF
- · Contiguous on 2nd floor
- Term through November 30, 2027
- Available now Q2 2024 occupancy
- · Fully furnished
- Excellent mix of work spaces, including multiple meeting/huddle and training rooms as well as open collaborative spaces

- Dedicated reception area with enhanced security
- Large private outdoor deck overlooks Mystic River and waterfront park
- 66 reserved parking spaces
- Assembly Row location with extensive amenities
- MBTA Orange Line stop within walking distance