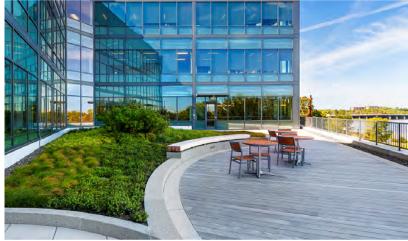

- Dedicated reception area with enhanced security
- Large private outdoor deck overlooks Mystic River and waterfront park
- 66 reserved parking spaces
- Assembly Row location with extensive amenities
- MBTA Orange Line stop within walking distance

## PRIVATE DECK

Dedicated, private waterfront outdoor space for employees to unwind