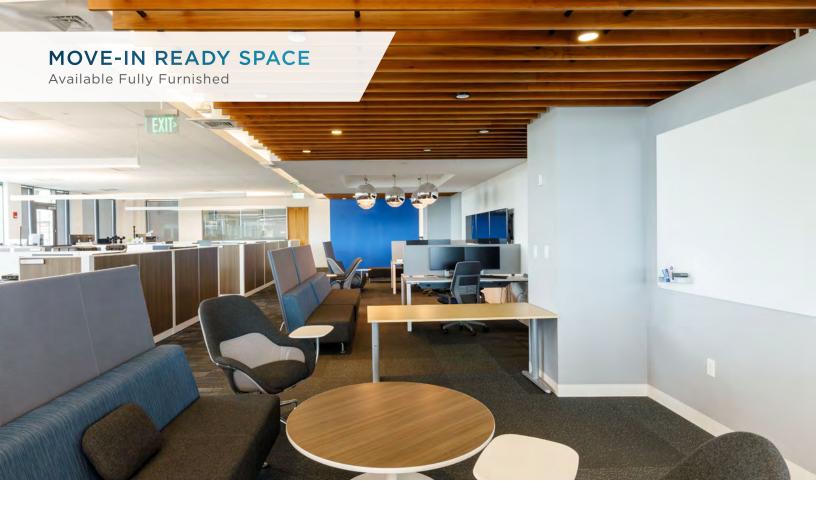

FOR SUBLEASE 23,098 RSF | MOVE-IN READY

## **Highlights**

- 23,098 RSF
- · Contiguous on 2nd floor
- Term through November 30, 2027
- Available now Q2 2024 occupancy
- · Fully furnished
- Excellent mix of work spaces, including multiple meeting/huddle and training rooms as well as open collaborative spaces

- Dedicated reception area with enhanced security
- Large private outdoor deck overlooks Mystic River and waterfront park
- 66 reserved parking spaces
- Assembly Row location with extensive amenities
- MBTA Orange Line stop within walking distance