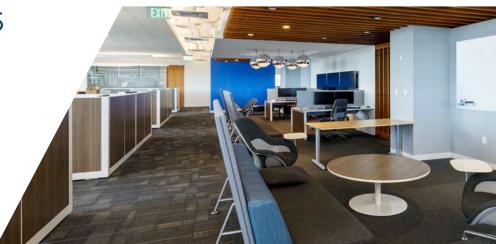

## **Highlights**

- 23,098 RSF
- · Contiguous on 2nd floor
- Term through November 30, 2027
- Available now Q2 2024 occupancy
- · Fully furnished
- Excellent mix of work spaces, including multiple meeting/huddle and training rooms as well as open collaborative spaces

- Dedicated reception area with enhanced security
- Large private outdoor deck overlooks Mystic River and waterfront park
- 66 reserved parking spaces
- Assembly Row location with extensive amenities
- MBTA Orange Line stop within walking distance

## COLLAB

Multi-purpose collaborative and training areas