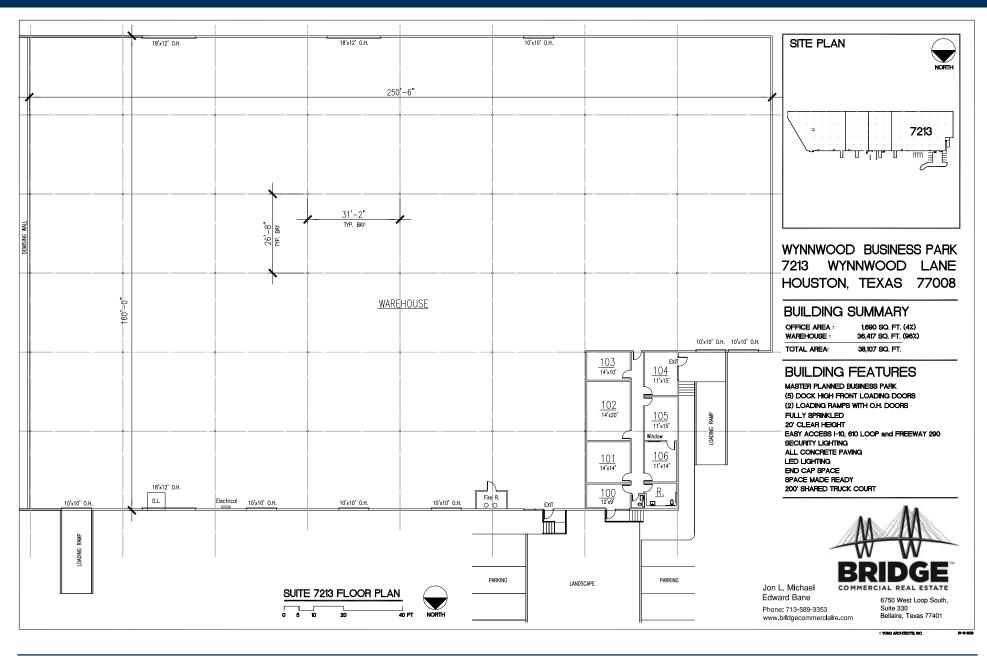

### **Property Size:**

- 38,107 SF
- 2,521 SF Office

#### **Property Features:**

- End Cap Space
- Master Planned Business Park
- 5 Dock High Front Loading Doors
- 2 Ramp Loading Doors
- 20' Clear Height
- LED Lighting
- Security Lighting
- All Concrete Paving
- Space Made Ready