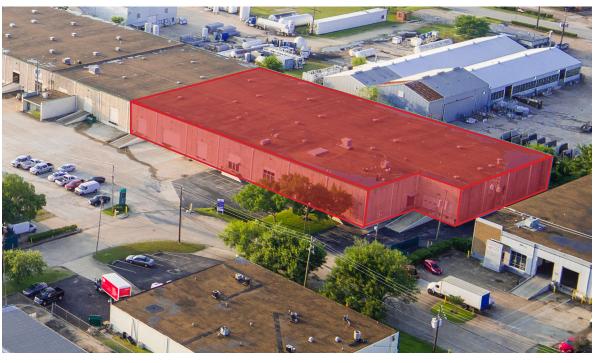

### **Property Size:**

- 38,107 SF
- 2,521 SF Office

#### **Property Features:**

- End Cap Space
- Master Planned Business Park
- 5 Dock High Front Loading Doors
- 2 Ramp Loading Doors
- 20' Clear Height
- LED Lighting
- Security Lighting
- All Concrete Paving
- Space Made Ready