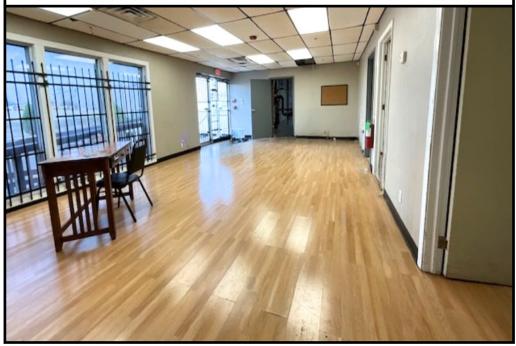

#### **PROPERTY OVERVIEW**

This 27,000 sf office/warehouse was exceptionally planned to be flexible for many industrial uses. Originally built out as a cannabis grow facility, high-capacity electrical infrastructure (in excess of 800 amps), huge individual full depth rooms with demising walls (could easily be converted to clean rooms), and HVAC systems totaling over 95 tons. The facility is fully sprinklered and monitored for added safety and compliance.

Perfect for another grow or processing operation, industrial flex space, manufacturing or distribution, located just south of I-40 and just north of Will Rogers Airport. Additional features are 7 overhead doors (2 ramped drive-thru and 5 dock-high). The space will handle a large workforce with a secure gated entry, ample turnaround space for semi-truck trailers, and 35 dedicated parking spaces on a freshly paved lot. Employee amenities include an updated kitchen area and multi-stall ADA-compliant restrooms.