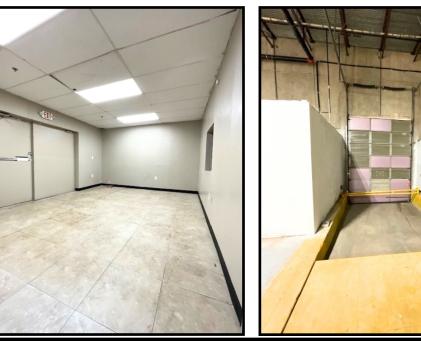

#### **PROPERTY OVERVIEW**

This 27,000 sf office/warehouse was exceptionally planned to be flexible for many industrial uses. Originally built out as a cannabis grow facility, high-capacity electrical infrastructure (in excess of 800 amps), huge individual full depth rooms with demising walls (could easily be converted to clean rooms), and HVAC systems totaling over 95 tons. The facility is fully sprinklered and monitored for added safety and compliance.

Perfect for another grow or processing operation, industrial flex space, manufacturing or distribution, located just south of I-40 and just north of Will Rogers Airport. Additional features are 7 overhead doors (2 ramped drive-thru and 5 dock-high). The space will handle a large workforce with a secure gated entry, ample turnaround space for semi-truck trailers, and 35 dedicated parking spaces on a freshly paved lot. Employee amenities include an updated kitchen area and multi-stall ADA-compliant restrooms.