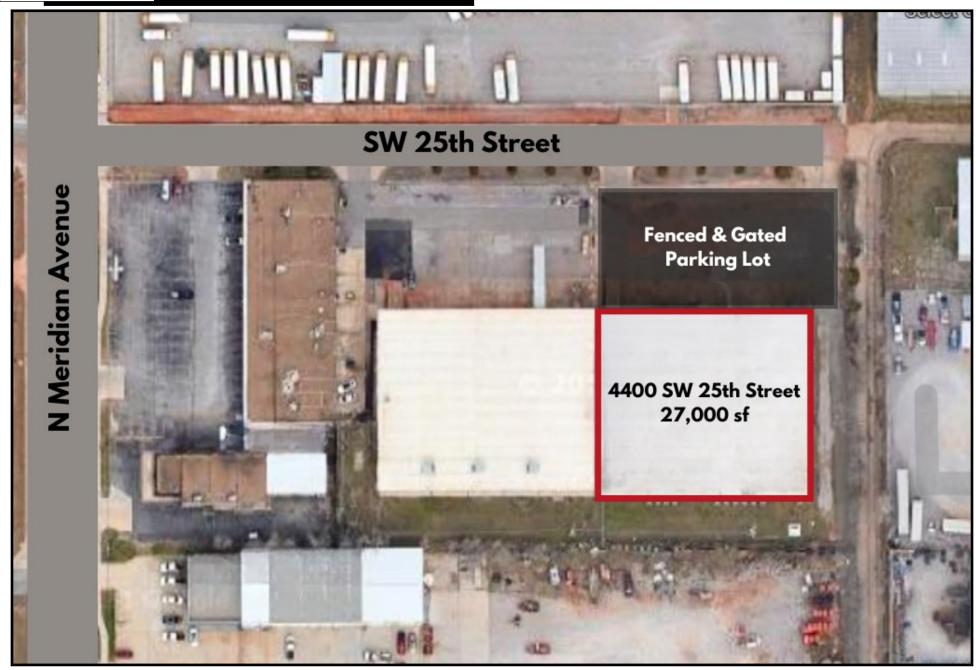

# 4406 SW 25th Street, Oklahoma City, Oklahoma 73108

7501 Broadway Extension Oklahoma City, OK 73116

Presented By:

Perfect for another grow or processing operation, industrial flex space, manufacturing or distribution, located just south of I-40 and just north of Will Rogers Airport. Additional features are 7 overhead doors (2 ramped drive-thru and 5 dock-high). The space will handle a large workforce with a secure gated entry, ample turnaround space for semi-truck trailers, and 35 dedicated parking spaces on a freshly paved lot. Employee amenities include an updated kitchen area and multi-stall ADA-compliant restrooms.