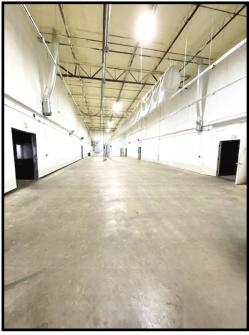

#### **PROPERTY OVERVIEW**

This 27,000 sf office/warehouse was exceptionally planned to be flexible for many industrial uses. Originally built out as a cannabis grow facility, high-capacity electrical infrastructure (in excess of 800 amps), huge individual full depth rooms with demising walls (could easily be converted to clean rooms), and HVAC systems totaling over 95 tons. The facility is fully sprinklered and monitored for added safety and compliance.

Perfect for another grow or processing operation, industrial flex space, manufacturing or distribution, located just south of I-40 and just north of Will Rogers Airport. Additional features are 7 overhead doors (2 ramped drive-thru and 5 dock-high). The space will handle a large workforce with a secure gated entry, ample turnaround space for semi-truck trailers, and 35 dedicated parking spaces on a freshly paved lot. Employee amenities include an updated kitchen area and multi-stall ADA-compliant restrooms.