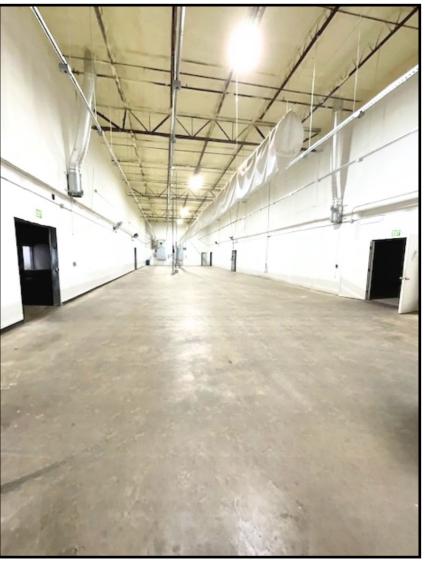

#### **PROPERTY OVERVIEW**

This 27,000 sf office/warehouse was exceptionally planned to be flexible for many industrial uses. Originally built out as a cannabis grow facility, high-capacity electrical infrastructure (in excess of 800 amps), huge individual full depth rooms with demising walls (could easily be converted to clean rooms), and HVAC systems totaling over 95 tons. The facility is fully sprinklered and monitored for added safety and compliance.

Perfect for another grow or processing operation, industrial flex space, manufacturing or distribution, located just south of I-40 and just north of Will Rogers Airport. Additional features are 7 overhead doors (2 ramped drive-thru and 5 dock-high). The space will handle a large workforce with a secure gated entry, ample turnaround space for semi-truck trailers, and 35 dedicated parking spaces on a freshly paved lot. Employee amenities include an updated kitchen area and multi-stall ADA-compliant restrooms.