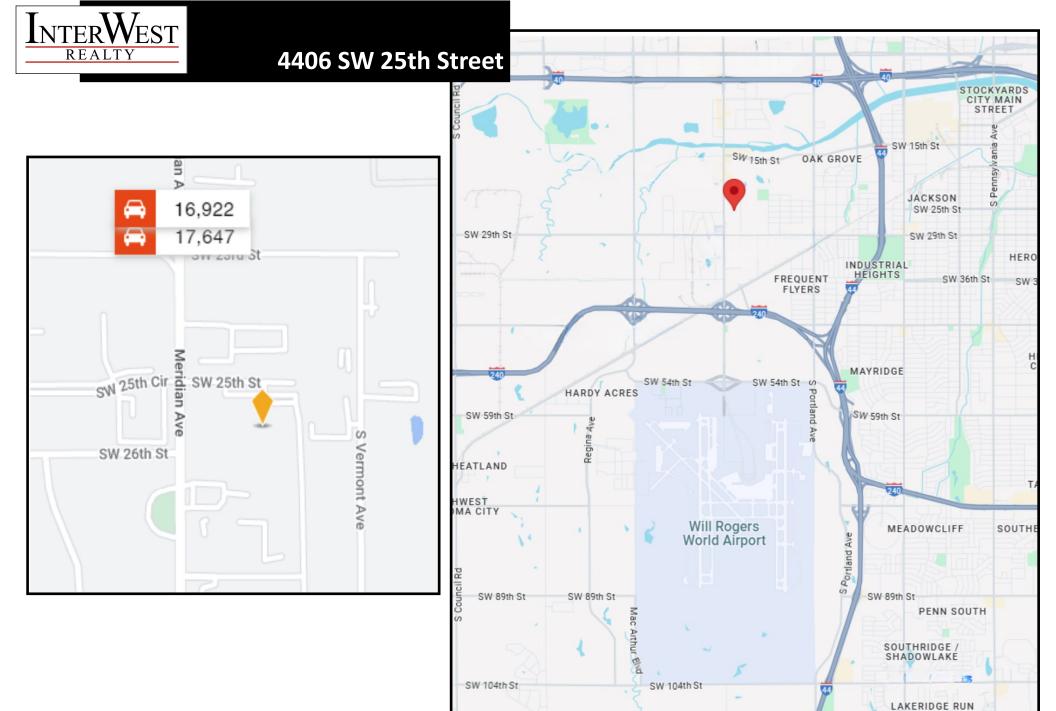

Perfect for another grow or processing operation, industrial flex space, manufacturing or distribution, located just south of I-40 and just north of Will Rogers Airport. Additional features are 7 overhead doors (2 ramped drive-thru and 5 dock-high). The space will handle a large workforce with a secure gated entry, ample turnaround space for semi-truck trailers, and 35 dedicated parking spaces on a freshly paved lot. Employee amenities include an updated kitchen area and multi-stall ADA-compliant restrooms.