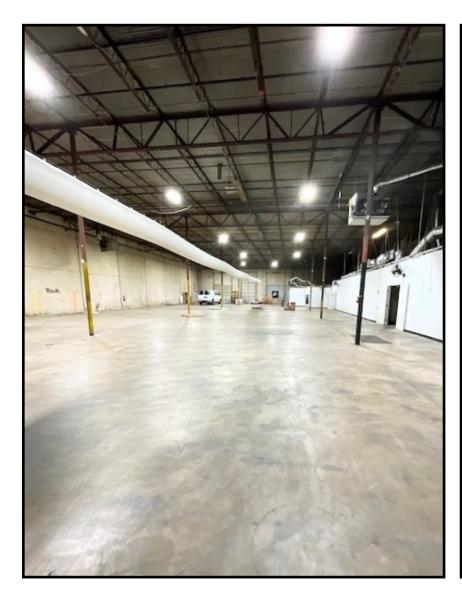

#### **PROPERTY OVERVIEW**

This 27,000 sf office/warehouse was exceptionally planned to be flexible for many industrial uses. Originally built out as a cannabis grow facility, high-capacity electrical infrastructure (in excess of 800 amps), huge individual full depth rooms with demising walls (could easily be converted to clean rooms), and HVAC systems totaling over 95 tons. The facility is fully sprinklered and monitored for added safety and compliance.

Perfect for another grow or processing operation, industrial flex space, manufacturing or distribution, located just south of I-40 and just north of Will Rogers Airport. Additional features are 7 overhead doors (2 ramped drive-thru and 5 dock-high). The space will handle a large workforce with a secure gated entry, ample turnaround space for semi-truck trailers, and 35 dedicated parking spaces on a freshly paved lot. Employee amenities include an updated kitchen area and multi-stall ADA-compliant restrooms.