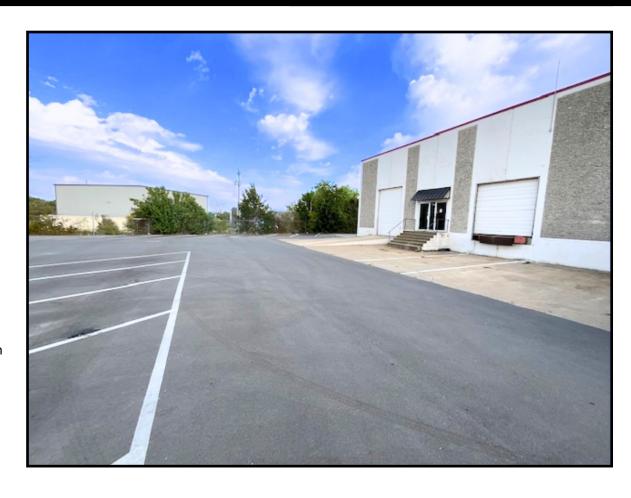

#### **PROPERTY OVERVIEW**

This 27,000 sf office/warehouse was exceptionally planned to be flexible for many industrial uses. Originally built out as a cannabis grow facility, high-capacity electrical infrastructure (in excess of 800 amps), huge individual full depth rooms with demising walls (could easily be converted to clean rooms), and HVAC systems totaling over 95 tons. The facility is fully sprinklered and monitored for added safety and compliance.

Perfect for another grow or processing operation, industrial flex space, manufacturing or distribution, located just south of I-40 and just north of Will Rogers Airport. Additional features are 7 overhead doors (2 ramped drive-thru and 5 dock-high). The space will handle a large workforce with a secure gated entry, ample turnaround space for semi-truck trailers, and 35 dedicated parking spaces on a freshly paved lot. Employee amenities include an updated kitchen area and multi-stall ADA-compliant restrooms.