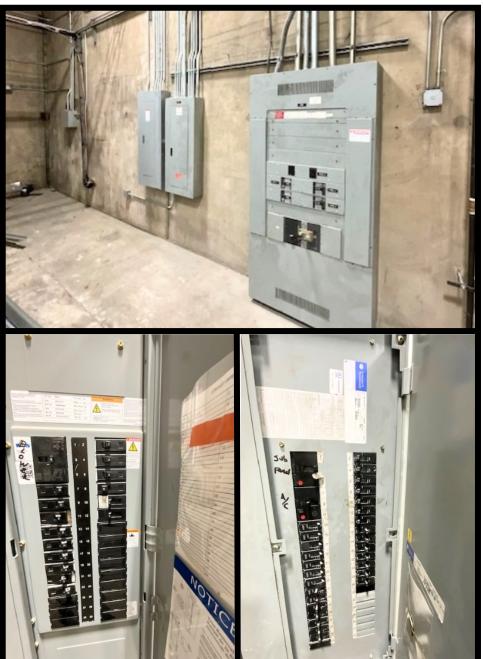

#### **PROPERTY OVERVIEW**

This 27,000 sf office/warehouse was exceptionally planned to be flexible for many industrial uses. Originally built out as a cannabis grow facility, high-capacity electrical infrastructure (in excess of 800 amps), huge individual full depth rooms with demising walls (could easily be converted to clean rooms), and HVAC systems totaling over 95 tons. The facility is fully sprinklered and monitored for added safety and compliance.