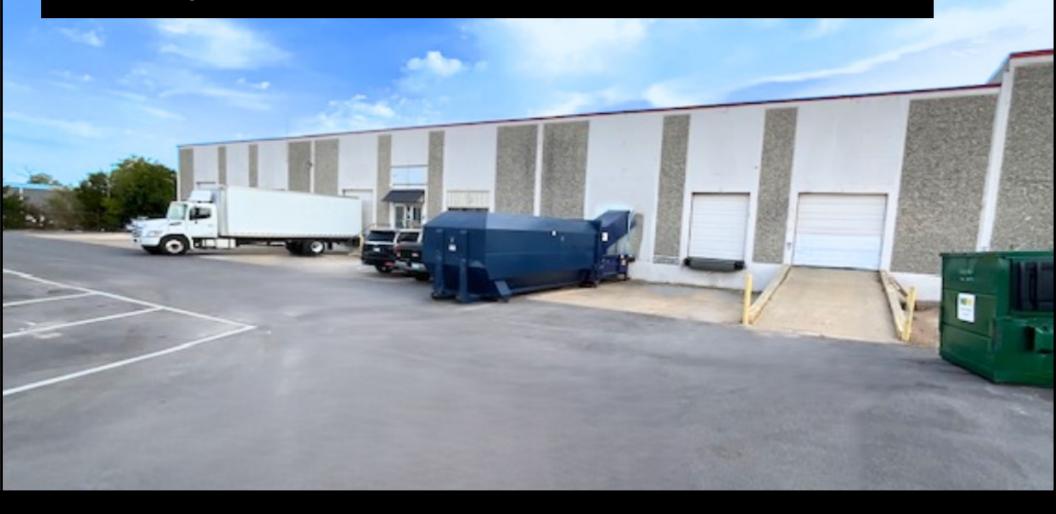

Perfect for another grow or processing operation, industrial flex space, manufacturing or distribution, located just south of I-40 and just north of Will Rogers Airport. Additional features are 7 overhead doors (2 ramped drive-thru and 5 dock-high). The space will handle a large workforce with a secure gated entry, ample turnaround space for semi-truck trailers, and 35 dedicated parking spaces on a freshly paved lot. Employee amenities include an updated kitchen area and multi-stall ADA-compliant restrooms.