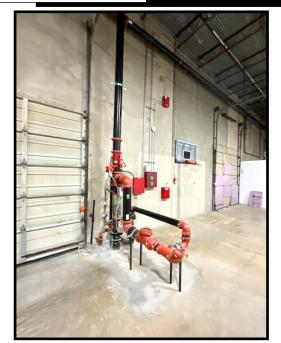

#### **PROPERTY OVERVIEW**

This 27,000 sf office/warehouse was exceptionally planned to be flexible for many industrial uses. Originally built out as a cannabis grow facility, high-capacity electrical infrastructure (in excess of 800 amps), huge individual full depth rooms with demising walls (could easily be converted to clean rooms), and HVAC systems totaling over 95 tons. The facility is fully sprinklered and monitored for added safety and compliance.