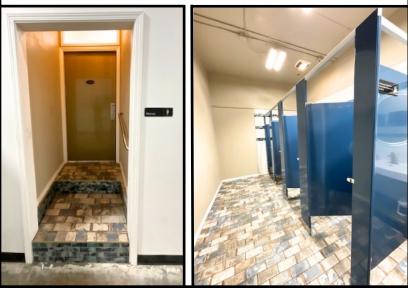

Perfect for another grow or processing operation, industrial flex space, manufacturing or distribution, located just south of I-40 and just north of Will Rogers Airport. Additional features are 7 overhead doors (2 ramped drive-thru and 5 dock-high). The space will handle a large workforce with a secure gated entry, ample turnaround space for semi-truck trailers, and 35 dedicated parking spaces on a freshly paved lot. Employee amenities include an updated kitchen area and multi-stall ADA-compliant restrooms.