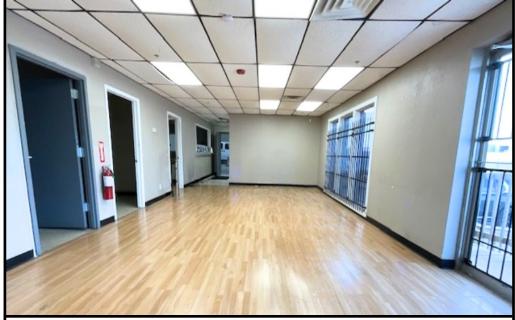

#### **PROPERTY OVERVIEW**

This 27,000 sf office/warehouse was exceptionally planned to be flexible for many industrial uses. Originally built out as a cannabis grow facility, high-capacity electrical infrastructure (in excess of 800 amps), huge individual full depth rooms with demising walls (could easily be converted to clean rooms), and HVAC systems totaling over 95 tons. The facility is fully sprinklered and monitored for added safety and compliance.

Perfect for another grow or processing operation, industrial flex space, manufacturing or distribution, located just south of I-40 and just north of Will Rogers Airport. Additional features are 7 overhead doors (2 ramped drive-thru and 5 dock-high). The space will handle a large workforce with a secure gated entry, ample turnaround space for semi-truck trailers, and 35 dedicated parking spaces on a freshly paved lot. Employee amenities include an updated kitchen area and multi-stall ADA-compliant restrooms.