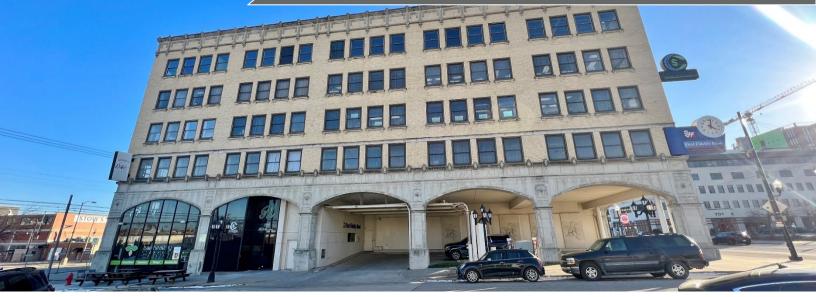

## Magnolia Building 722 N. Broadway Avenue

Oklahoma City, Oklahoma 73102

### **PROPERTY HIGHLIGHTS**

- 31,596 SF Mixed Use Retail and Office, 5-Story Building
- National Register of Historic Places
- Event Space on 5th Floor
- Investment or Owner Occupant Opportunity
- Historic Tax Credits Available
- Central Business District Opportunity Zone
- TIF District #2
- Pricing includes paved lot with 40 parks directly across from the property

### LOCATION HIGHLIGHTS

- High Visibility, High Traffic Area
- One Mile Proximity to Paycom Arena, OU Health, Convention Center, Devon Tower, and Scissortail Park
- Heart of Automobile Alley
- Building is on Streetcar Route
- Public Transit in Close Proximity