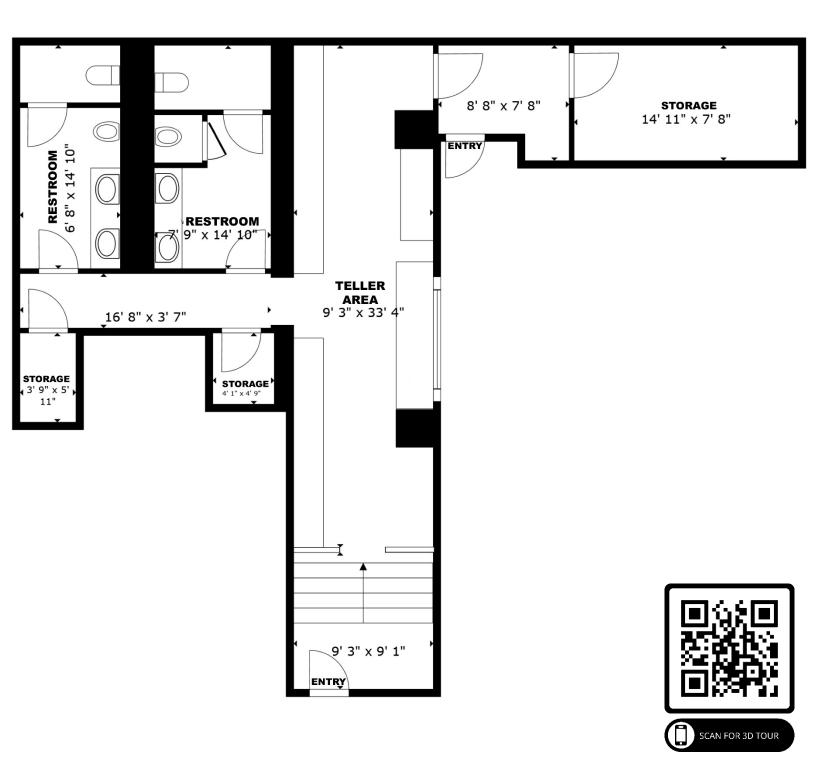

Mile Proximity to Paycom Arena, OU Health, Convention Center, Devon Tower, and Scissortail Park
- Heart of Automobile Alley
- Building is on Streetcar Route
- Public Transit in Close Proximity

Abbey Sullivan +1 405 863 7590 abbey@naisullivangroup.com

### **SUITES AVAILABLE**

- 1st (Ground Floor): 963 SF MOL
- 2nd Floor: 2,500 SF MOL
- 3rd Floor: Suite 300: 2,919 SF MOL
- 5th Floor: 6,060 SF MOL

1919

CBD2

TOTAL SF

BUILT

ZONED

### +1 405 840 0600 OFFICE

31.596 SF on 0.17 Acres MOL

4045 N.W. 64<sup>th</sup> Street, Suite 340 Oklahoma City, OK 73116

## Office Building For Sale or Lease



Abbey Sullivan +1 405 863 7590 abbey@naisullivangroup.com

#### +1 405 840 0600 OFFICE

4045 N.W. 64<sup>th</sup> Street, Suite 340 Oklahoma City, OK 73116

## **1st (Ground Floor): 963 SF MOL**



### +1 405 840 0600 OFFICE

4045 N.W. 64<sup>th</sup> Street, Suite 340 Oklahoma City, OK 73116

www.naisullivangroup.com

Abbey Sullivan +1 405 863 7590 abbey@naisullivangroup.com

## Office Building For Sale or Lease



Abbey Sullivan +1 405 863 7590 abbey@naisullivangroup.com

### +1 405 840 0600 OFFICE

4045 N.W. 64<sup>th</sup> Street, Suite 340 Oklahoma City, OK 73116

## Office Building For Sale or Lease

## 5th Floor: 6,060 SF MOL





Abbey Sullivan +1 405 863 7590 abbey@naisullivangroup.com

### +1 405 840 0600 OFFICE

4045 N.W. 64<sup>th</sup> Street, Suite 340 Oklahoma City, OK 73116



Abbey Sullivan +1 405 863 7590 abbey@naisullivangroup.com

#### +1 405 840 0600 OFFICE

4045 N.W. 64<sup>th</sup> Street, Suite 340 Oklahoma City, OK 73116

## Office Building For Sale or Leas