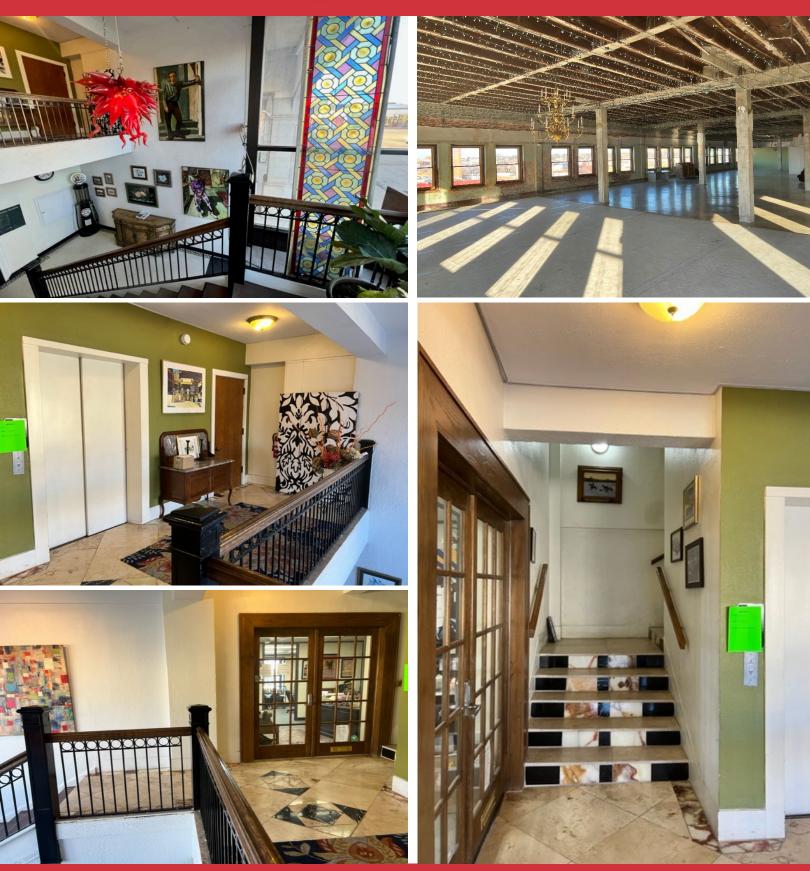

### **PROPERTY HIGHLIGHTS**

- 31,596 SF Mixed Use Retail and Office, 5-Story Building
- National Register of Historic Places
- Event Space on 5th Floor
- Investment or Owner Occupant Opportunity
- Historic Tax Credits Available
- Central Business District Opportunity Zone
- TIF District #2
- Pricing includes paved lot with 40 parks directly across from the property

### **SUITES AVAILABLE**

- 1st (Ground Floor): 963 SF MOL
- 2nd Floor: 2,500 SF MOL
- 3rd Floor: Suite 300: 2,919 SF MOL
- 5th Floor: 6,060 SF MOL

1919

CBD2

TOTAL SF

BUILT

ZONED