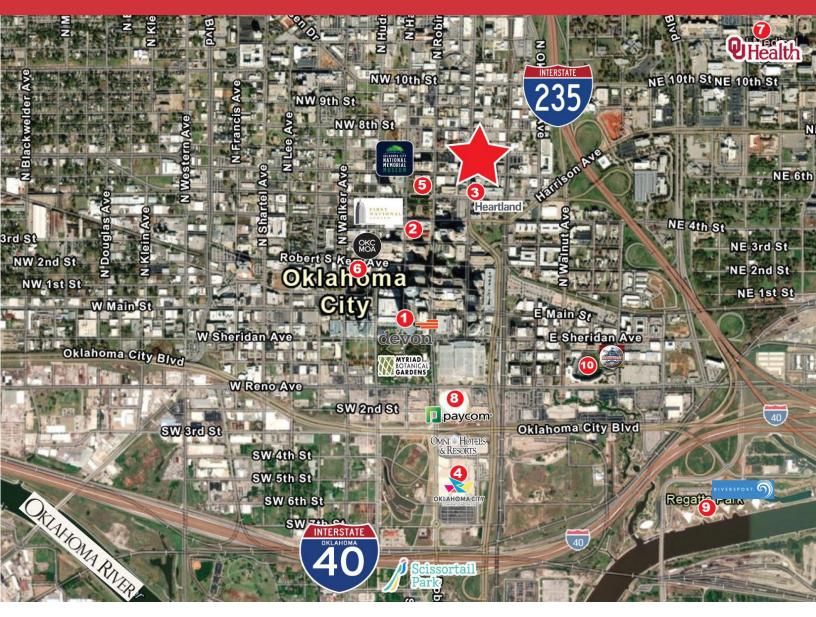

### LOCATION HIGHLIGHTS

- High Visibility, High Traffic Area
- One Mile Proximity to Paycom Arena, OU Health, Convention Center, Devon Tower, and Scissortail Park
- Heart of Automobile Alley
- Building is on Streetcar Route
- Public Transit in Close Proximity

#### Within a mile of the Magnolia Building

- 1 Devon Tower
- 2 First National Center
- 3 Heartland Payment Systems Building
- 4 OKC Convention Center and Omni Headquarter Hotel
- 5 OKC National Memorial & Museum
- 6 Oklahoma City Museum of Art
- 7- OU Health University of Oklahoma Medical Center
- 8 Paycom Center
- 9 Riversport OKC
- 10 Bricktown Ball Park