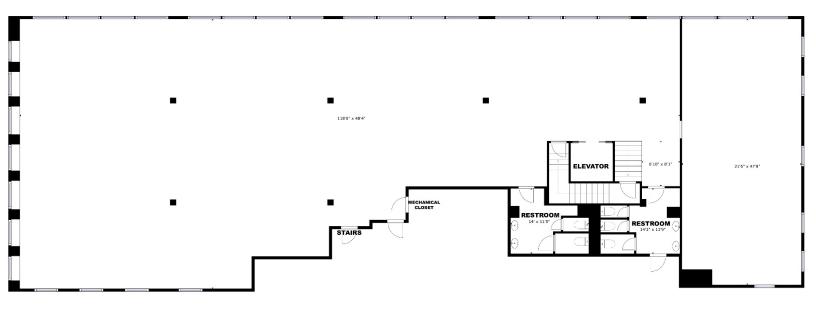

### **SUITES AVAILABLE**

- 1st (Ground Floor): 963 SF MOL
- 2nd Floor: 2,500 SF MOL
- 3rd Floor: Suite 300: 2,919 SF MOL
- 5th Floor: 6,060 SF MOL

1919

CBD2

TOTAL SF

BUILT

ZONED

## **1st (Ground Floor): 963 SF MOL**

## 5th Floor: 6,060 SF MOL

Abbey Sullivan +1 405 863 7590 abbey@naisullivangroup.com