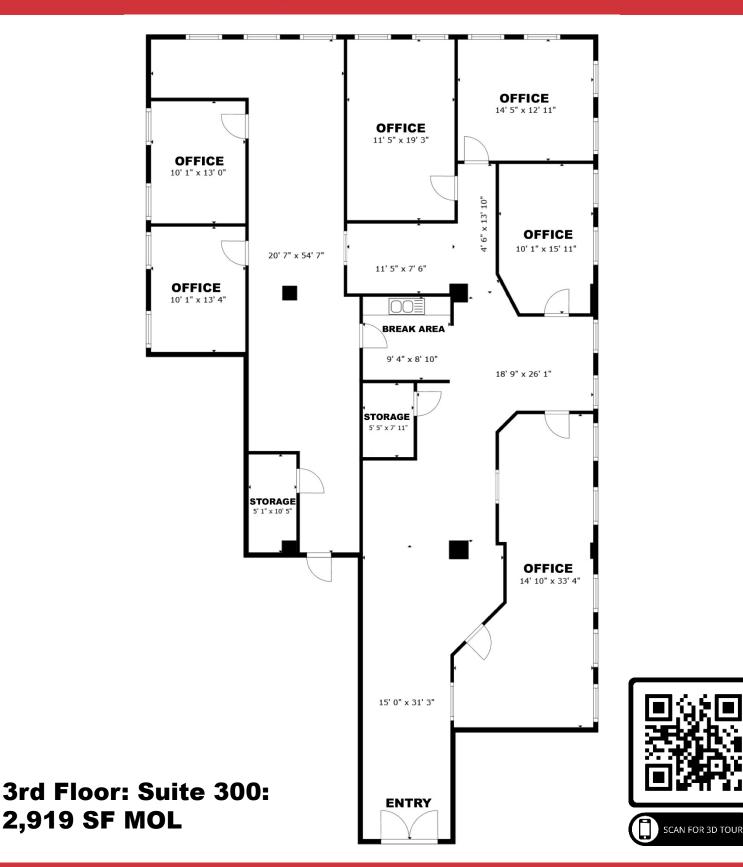

### **SUITES AVAILABLE**

- 1st (Ground Floor): 963 SF MOL
- 2nd Floor: 2,500 SF MOL
- 3rd Floor: Suite 300: 2,919 SF MOL
- 5th Floor: 6,060 SF MOL

1919

CBD2

TOTAL SF

BUILT

ZONED