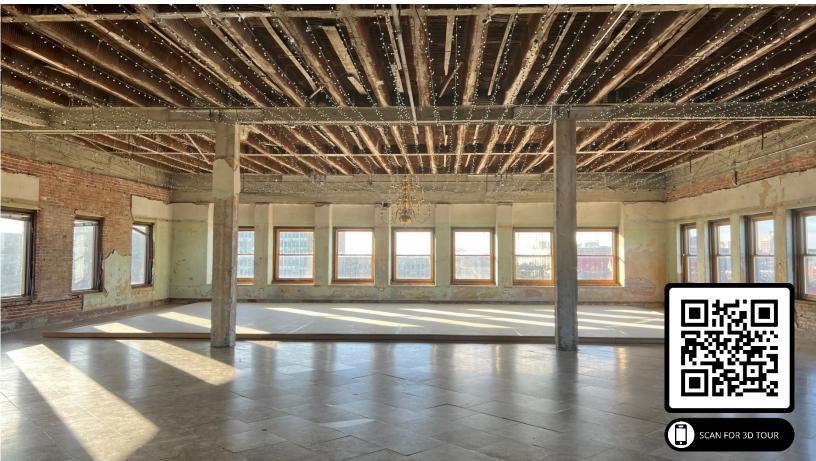

### **PROPERTY HIGHLIGHTS**

- 31,596 SF Mixed Use Retail and Office, 5-Story Building
- National Register of Historic Places
- Event Space on 5th Floor
- Investment or Owner Occupant Opportunity
- Historic Tax Credits Available
- Central Business District Opportunity Zone
- TIF District #2
- Pricing includes paved lot with 40 parks directly across from the property