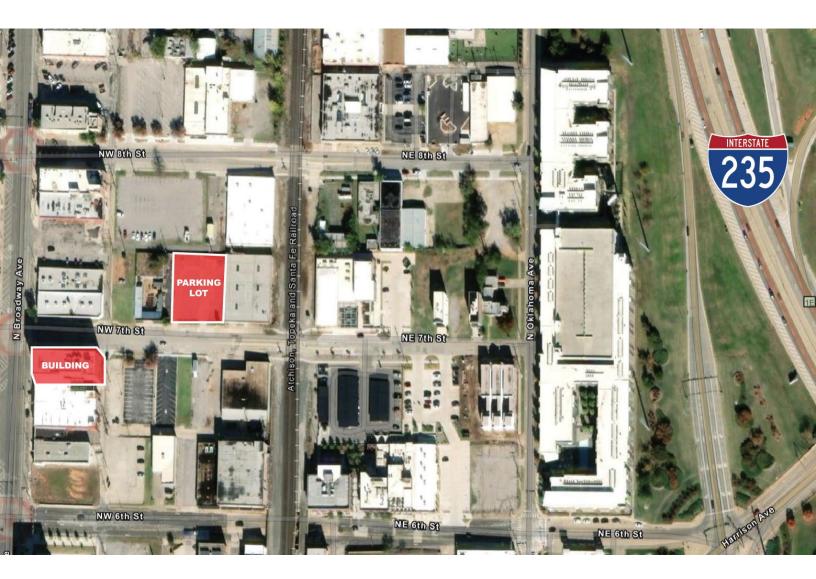

### **PROPERTY HIGHLIGHTS**

- 31,596 SF Mixed Use Retail and Office, 5-Story Building
- National Register of Historic Places
- Event Space on 5th Floor
- Investment or Owner Occupant Opportunity
- Historic Tax Credits Available
- Central Business District Opportunity Zone
- TIF District #2
- Pricing includes paved lot with 40 parks directly across from the property

### LOCATION HIGHLIGHTS

- High Visibility, High Traffic Area
- One Mile Proximity to Paycom Arena, OU Health, Convention Center, Devon Tower, and Scissortail Park
- Heart of Automobile Alley
- Building is on Streetcar Route
- Public Transit in Close Proximity