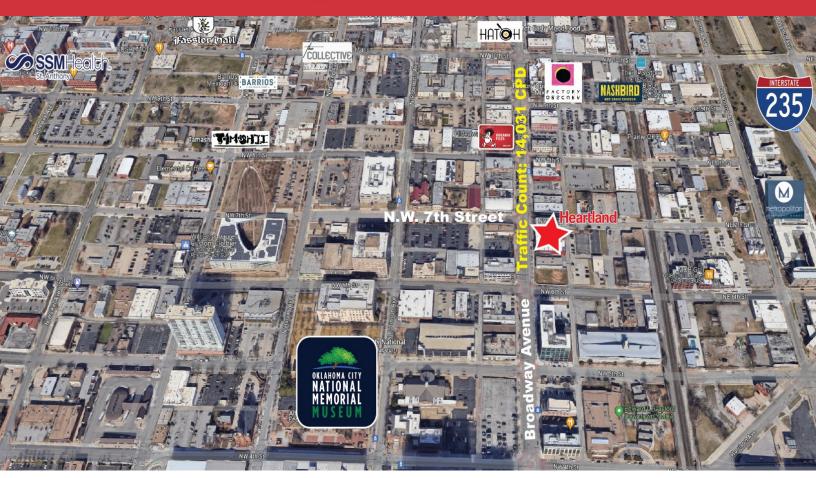

### LOCATION HIGHLIGHTS

- High Visibility, High Traffic Area
- One Mile Proximity to Paycom Arena, OU Health, Convention Center, Devon Tower, and Scissortail Park
- Heart of Automobile Alley
- Building is on Streetcar Route
- Public Transit in Close Proximity

#### Within a mile of the Magnolia Building

- 1 Devon Tower
- 2 First National Center
- 3 Heartland Payment Systems Building
- 4 OKC Convention Center and Omni Headquarter Hotel
- 5 OKC National Memorial & Museum
- 6 Oklahoma City Museum of Art
- 7- OU Health University of Oklahoma Medical Center
- 8 Paycom Center
- 9 Riversport OKC
- 10 Bricktown Ball Park